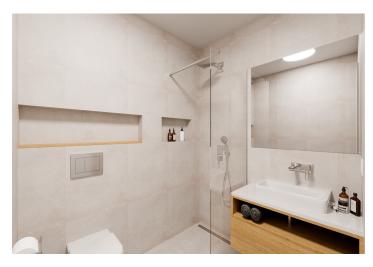

The well-thought-out layout of the unit situated on the 3rd floor consists of a living room with a preparation for a kitchen, a bathroom, and a large entrance hall.

Facilities will include floating laminate floors, large-format plastic sixchamber windows with insulated triple-glazed panes, high-level noise insulation, and a preparation for exterior window blinds, a recuperation unit to ensure clean air, a fire safety entrance door (class 4), and a home videophone. Central heat distribution. Necessity to purchase a parking space at extra cost.