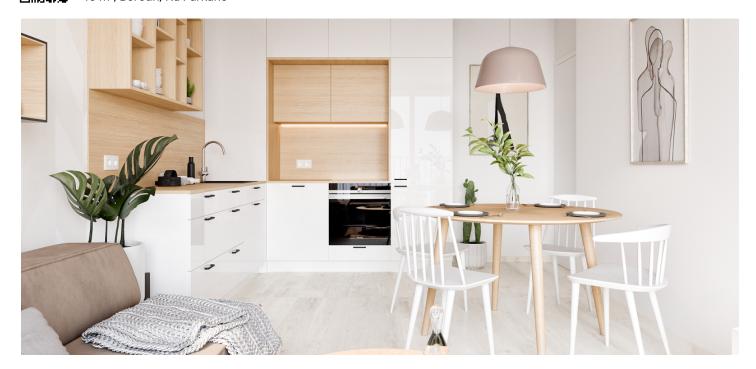

The well-thought-out layout of the unit situated on the 3rd floor consists of a living room with a preparation for a kitchen, a bathroom, and a large entrance hall.

Facilities will include floating laminate floors, large-format plastic sixchamber windows with insulated triple-glazed panes, high-level noise insulation, and a preparation for exterior window blinds, a recuperation unit to ensure clean air, a fire safety entrance door (class 4), and a home videophone. Central heat distribution. Necessity to purchase a parking space at extra cost.