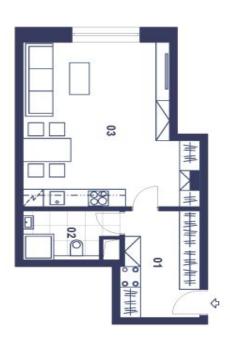

The well-thought-out layout of the unit situated on the 3rd floor consists of a living room with a preparation for a kitchen, a bathroom, and a large entrance hall.

Facilities will include floating laminate floors, large-format plastic sixchamber windows with insulated triple-glazed panes, high-level noise insulation, and a preparation for exterior window blinds, a recuperation unit to ensure clean air, a fire safety entrance door (class 4), and a home videophone. Central heat distribution. Necessity to purchase a parking space at extra cost.

Subject to special legal conditions.

Total floor area 40 m<sup>2</sup>, interier 38.03 m<sup>2</sup>.

Brno

## **Apartment Studio (1+kk)**

Sold

40 m², Beroun, Na Parkáně

chéma půdorysu upřesnění bez při

rysu dlomu představuje disposloří řešení bytu. Daveloper si výřnozuje práro na změroj z předdňozího upozomění, Kuchyřešká linka, nábytek a spořřebiče nejsou součástí do strační doplněší. Přesné parametry jsou specífikovány ve smlouvé.