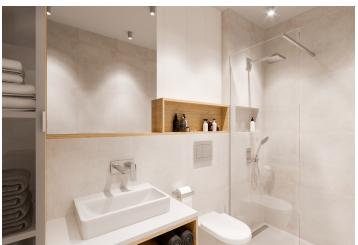

The well-thought-out layout of the unit situated on the 3rd floor consists of a living room with a preparation for a kitchen, a bathroom, and a large entrance hall.

Facilities will include floating laminate floors, large-format plastic sixchamber windows with insulated triple-glazed panes, high-level noise insulation, and a preparation for exterior window blinds, a recuperation unit to ensure clean air, a fire safety entrance door (class 4), and a home videophone. Central heat distribution. Necessity to purchase a parking space at extra cost.