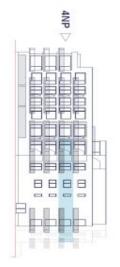

The well-thought-out layout of the unit situated on the 3rd floor consists of a living room with a preparation for a kitchen, a bathroom, and a large entrance hall.

Facilities will include floating laminate floors, large-format plastic sixchamber windows with insulated triple-glazed panes, high-level noise insulation, and a preparation for exterior window blinds, a recuperation unit to ensure clean air, a fire safety entrance door (class 4), and a home videophone. Central heat distribution. Necessity to purchase a parking space at extra cost.

## **Apartment Studio (1+kk)**

Sold

40 m², Beroun, Na Parkáně

chéma půdorysu upřesnění bez při

rysu dlomu představuje disposloří řešení bytu. Daveloper si výřnozuje práro na změroj z předdňozího upozomění, Kuchyřešká linka, nábytek a spořřebiče nejsou součástí do strační doplněší. Přesné parametry jsou specífikovány ve smlouvé.