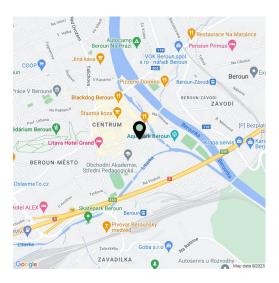

Sold

This new high standard semi-residential unit, with the possibility of buying a parking space, is being built in the premium BERLITA residential project located in a quiet place in the center of Beroun near the main square and several parks, just a few minutes by car or public transport from Prague. The apartment will be move-in ready in the middle of 2022.

The project suitable for families with children offers housing in a pleasant, quiet location. In the immediate vicinity, there is a winter stadium, water park, indoor pool, gym, football field, tennis hall, squash court, bowling, bike trails, and more. Within easy reach are schools from kindergartens to secondary schools, shops including a supermarket, Husovo Square with traditional markets, a pharmacy, and other services. A bus stop and the train station, with links to Prague, are a 9-minute walk from the building. The city is surrounded on all sides by hills, forests, and popular tourist destinations include Karlštejn Castle, the Koněpruské Caves, or the area surrounding the flooded America quarry. Thanks to its strategic location by the D5 highway, driving to Prague takes only a few minutes, to Pilsen about 45 minutes, and to the border with Germany less than an hour and a half.