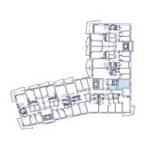

The well-thought-out layout of the unit situated on the 3rd floor consists of a living room with a preparation for a kitchen, a bathroom, and a large entrance hall.

Facilities will include floating laminate floors, large-format plastic sixchamber windows with insulated triple-glazed panes, high-level noise insulation, and a preparation for exterior window blinds, a recuperation unit to ensure clean air, a fire safety entrance door (class 4), and a home videophone. Central heat distribution. Necessity to purchase a parking space at extra cost.

## **Apartment Studio (1+kk)**

Sold

40 m², Beroun, Na Parkáně

chéma půdorysu upřesnění bez při

rysu dlomu představuje disposloří řešení bytu. Daveloper si výřnozuje práro na změroj z předdňozího upozomění, Kuchyřešká linka, nábytek a spořřebiče nejsou součástí do strační doplněší. Přesné parametry jsou specífikovány ve smlouvé.