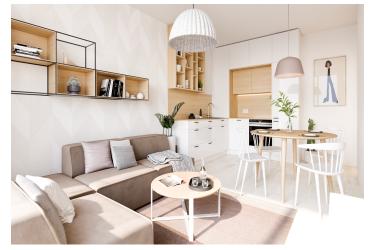

The well-thought-out layout of the unit situated on the 3rd floor consists of a living room with a preparation for a kitchen, a bathroom, and a large entrance hall.

Facilities will include floating laminate floors, large-format plastic sixchamber windows with insulated triple-glazed panes, high-level noise insulation, and a preparation for exterior window blinds, a recuperation unit to ensure clean air, a fire safety entrance door (class 4), and a home videophone. Central heat distribution. Necessity to purchase a parking space at extra cost.