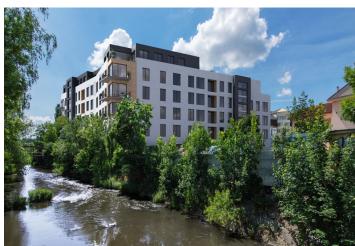

Sold

This new high standard semi-residential unit, with the possibility of buying a parking space, is being built in the premium BERLITA residential project located in a quiet place in the center of Beroun near the main square and several parks, just a few minutes by car or public transport from Prague. The apartment will be move-in ready in the middle of 2022.

The project suitable for families with children offers housing in a pleasant, quiet location. In the immediate vicinity, there is a winter stadium, water park, indoor pool, gym, football field, tennis hall, squash court, bowling, bike trails, and more. Within easy reach are schools from kindergartens to secondary schools, shops including a supermarket, Husovo Square with traditional markets, a pharmacy, and other services. A bus stop and the train station, with links to Prague, are a 9-minute walk from the building. The city is surrounded on all sides by hills, forests, and popular tourist destinations include Karlštejn Castle, the Koněpruské Caves, or the area surrounding the flooded America quarry. Thanks to its strategic location by the D5 highway, driving to Prague takes only a few minutes, to Pilsen about 45 minutes, and to the border with Germany less than an hour and a half.