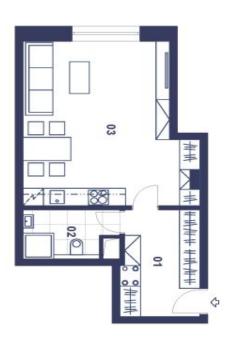

The well-thought-out layout of the unit situated on the 2nd floor consists of a living room with a preparation for a kitchen, a bathroom, and a large entrance hall.

Facilities will include floating laminate floors, large-format plastic sixchamber windows with insulated triple-glazed panes, high-level noise insulation, and a preparation for exterior window blinds, a recuperation unit to ensure clean air, a fire safety entrance door (class 4), and a home videophone. Central heat distribution. Necessity to purchase a parking space at extra cost.