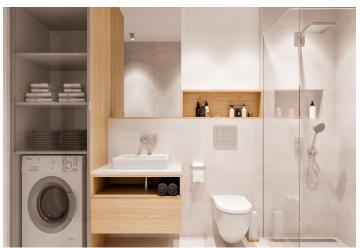

The well-thought-out layout of the unit situated on the 2nd floor consists of a living room with a preparation for a kitchen, a bathroom, and a large entrance hall.

Facilities will include floating laminate floors, large-format plastic sixchamber windows with insulated triple-glazed panes, high-level noise insulation, and a preparation for exterior window blinds, a recuperation unit to ensure clean air, a fire safety entrance door (class 4), and a home videophone. Central heat distribution. Necessity to purchase a parking space at extra cost.