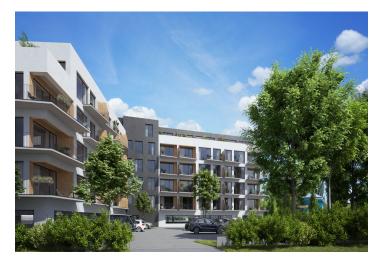

<sup>\*</sup> Area of the unit according to the Civil Code. The area consists of the sum total area of the entire unit bounded by perimeter walls.

Sold

This new high standard studio apartment, with the possibility of buying a parking space, is being built in the premium BERLITA residential project located in a quiet place in the center of Beroun near the main square and several parks, just a few minutes by car or public transport from Prague. The apartment will be move-in ready in the middle of 2022.

The project suitable for families with children offers housing in a pleasant, quiet location. In the immediate vicinity, there is a winter stadium, water park, indoor pool, gym, football field, tennis hall, squash court, bowling, bike trails, and more. Within easy reach are schools from kindergartens to secondary schools, shops including a supermarket, Husovo Square with traditional markets, a pharmacy, and other services. A bus stop and the train station, with links to Prague, are a 9-minute walk from the building. The city is surrounded on all sides by hills, forests, and popular tourist destinations include Karlštejn Castle, the Koněpruské Caves, or the area surrounding the flooded America quarry. Thanks to its strategic location by the D5 highway, driving to Prague takes only a few minutes, to Pilsen about 45 minutes, and to the border with Germany less than an hour and a half.