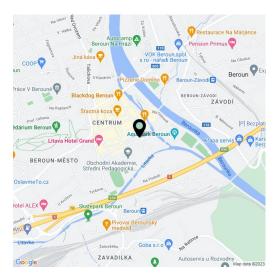

The project suitable for families with children offers housing in a pleasant, quiet location. In the immediate vicinity, there is a winter stadium, water park, indoor pool, gym, football field, tennis hall, squash court, bowling, bike trails, and more. Within easy reach are schools from kindergartens to secondary schools, shops including a supermarket, Husovo Square with traditional markets, a pharmacy, and other services. A bus stop and the train station, with links to Prague, are a 9-minute walk from the building. The city is surrounded on all sides by hills, forests, and popular tourist destinations include Karlštejn Castle, the Koněpruské Caves, or the area surrounding the flooded America quarry. Thanks to its strategic location by the D5 highway, driving to Prague takes only a few minutes, to Pilsen about 45 minutes, and to the border with Germany less than an hour and a half.