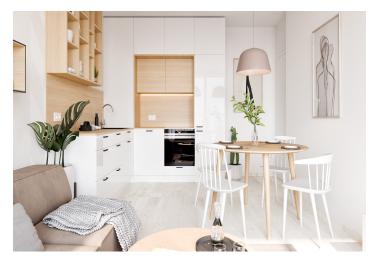

The well-thought-out layout of the unit situated on the 2nd floor consists of a living room with a preparation for a kitchen, a bathroom, and a large entrance hall.

Facilities will include floating laminate floors, large-format plastic sixchamber windows with insulated triple-glazed panes, high-level noise insulation, and a preparation for exterior window blinds, a recuperation unit to ensure clean air, a fire safety entrance door (class 4), and a home videophone. Central heat distribution. Necessity to purchase a parking space at extra cost.