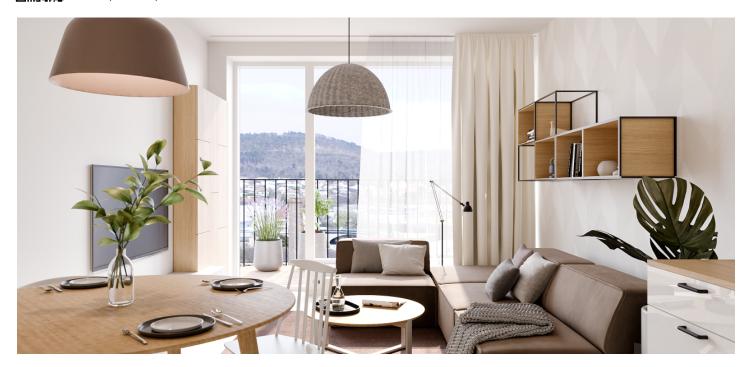

The well-thought-out layout of the unit situated on the 2nd floor consists of a living room with a preparation for a kitchen, a bathroom, and a large entrance hall.

Facilities will include floating laminate floors, large-format plastic sixchamber windows with insulated triple-glazed panes, high-level noise insulation, and a preparation for exterior window blinds, a recuperation unit to ensure clean air, a fire safety entrance door (class 4), and a home videophone. Central heat distribution. Necessity to purchase a parking space at extra cost.