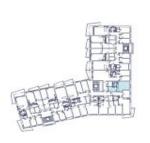

The well-thought-out layout of the unit situated on the 2nd floor consists of a living room with a preparation for a kitchen, a bathroom, and a large entrance hall.

Facilities will include floating laminate floors, large-format plastic sixchamber windows with insulated triple-glazed panes, high-level noise insulation, and a preparation for exterior window blinds, a recuperation unit to ensure clean air, a fire safety entrance door (class 4), and a home videophone. Central heat distribution. Necessity to purchase a parking space at extra cost.