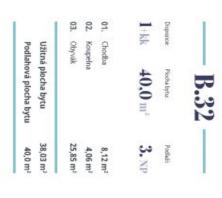

## **Apartment Studio (1+kk)**

40 m², Beroun, Na Parkáně

| Total area | 40 m²                       |
|------------|-----------------------------|
| Parking    | Parking space at extra cost |

| PENB             | G     |
|------------------|-------|
| Reference number | 37713 |

Total floor area 40 m², interier 38.02 m².