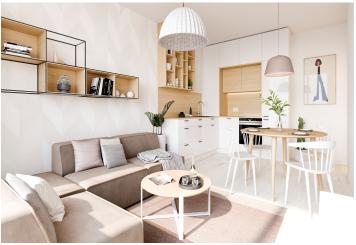

The well-thought-out layout of the unit situated on the 2nd floor consists of a living room with a preparation for a kitchen, a bathroom, and a large entrance hall.

Facilities will include floating laminate floors, large-format plastic sixchamber windows with insulated triple-glazed panes, high-level noise insulation, and a preparation for exterior window blinds, a recuperation unit to ensure clean air, a fire safety entrance door (class 4), and a home videophone. Central heat distribution. Necessity to purchase a parking space at extra cost.