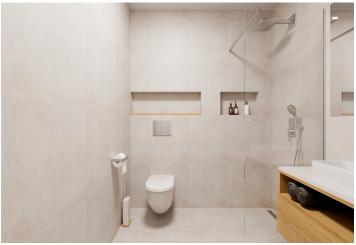

The well-thought-out layout of the unit situated on the 1st floor consists of a living room with a preparation for a kitchen, a bathroom, and a large entrance hall.

Facilities will include floating laminate floors, large-format plastic six-chamber windows with insulated **triple-glazed panes**, high-level **noise insulation**, and a preparation for exterior window blinds, a **recuperation unit** to ensure **clean air**, a fire safety entrance door (class 4), and a home videophone. Central heat distribution. Necessity to purchase a parking space at extra cost.