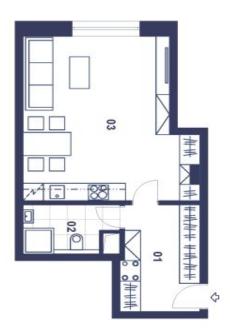

The well-thought-out layout of the unit situated on the 1st floor consists of a living room with a preparation for a kitchen, a bathroom, and a large entrance hall.

Facilities will include floating laminate floors, large-format plastic six-chamber windows with insulated **triple-glazed panes**, high-level **noise insulation**, and a preparation for exterior window blinds, a **recuperation unit** to ensure **clean air**, a fire safety entrance door (class 4), and a home videophone. Central heat distribution. Necessity to purchase a parking space at extra cost.