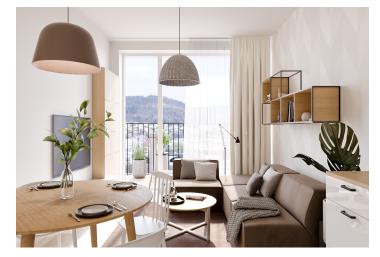

The well-thought-out layout of the unit situated on the 1st floor consists of a living room with a preparation for a kitchen, a bathroom, and a large entrance hall.

Facilities will include floating laminate floors, large-format plastic six-chamber windows with insulated **triple-glazed panes**, high-level **noise insulation**, and a preparation for exterior window blinds, a **recuperation unit** to ensure **clean air**, a fire safety entrance door (class 4), and a home videophone. Central heat distribution. Necessity to purchase a parking space at extra cost.