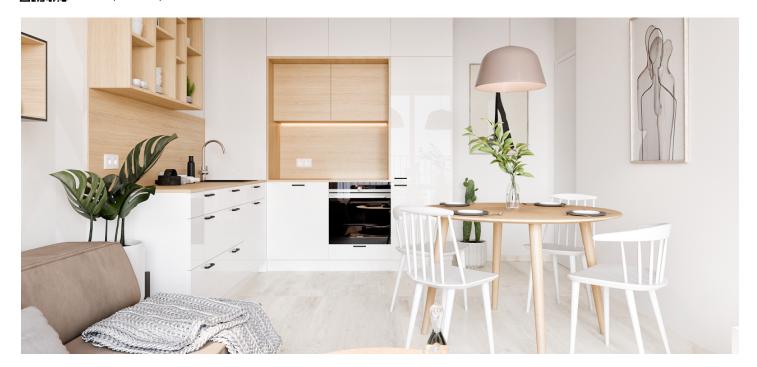

The well-thought-out layout of the unit situated on the 1st floor consists of a living room with a preparation for a kitchen, a bathroom, and a large entrance hall.

Facilities will include floating laminate floors, large-format plastic six-chamber windows with insulated **triple-glazed panes**, high-level **noise insulation**, and a preparation for exterior window blinds, a **recuperation unit** to ensure **clean air**, a fire safety entrance door (class 4), and a home videophone. Central heat distribution. Necessity to purchase a parking space at extra cost.