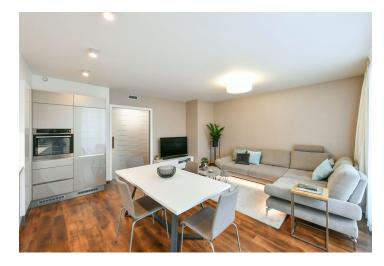

The interior includes a living room with a fully fitted open plan kitchen and dining area, 2 bedrooms with built-in wardrobes (one with a **balcony** facing the park), a bathroom with a bathtub, walk-in shower, and toilet, an additional separate toilet, and an entrance hall with built-in wardrobes. The **terrace** is accessible both from the living room and second bedroom.