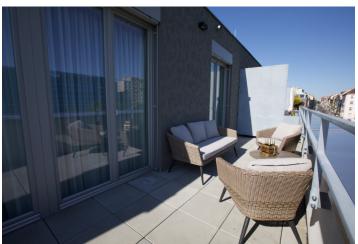

\* Area of the unit according to the Civil Code. The area consists of the sum total area of the entire unit bounded by perimeter walls.

Boasting a 17 sq. m. terrace and a 5 sq. m. balcony, this fully furnished 2-bedroom apartment on the 5th topmost floor of the recently built Vítkovka residential project with underground parking is located right at the edge of the large Vrch Vítkov Park, with good transportation connections and quick access to the city center. A bike path, plus sports, relaxation, and shopping facilities are available nearby, and popular Parukářka Park is also in close vicinity.

The interior includes a living room with a fully fitted open plan kitchen and dining area, 2 bedrooms with built-in wardrobes (one with a **balcony** facing the park), a bathroom with a bathtub, walk-in shower, and toilet, an additional separate toilet, and an entrance hall with built-in wardrobes. The **terrace** is accessible both from the living room and second bedroom.