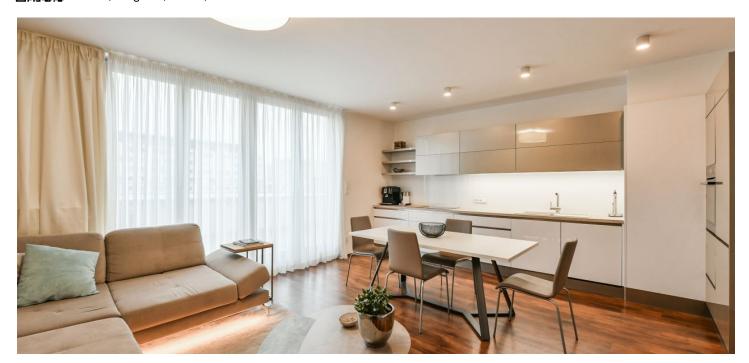

\* Area of the unit according to the Civil Code. The area consists of the sum total area of the entire unit bounded by perimeter walls.

Boasting a 17 sq. m. terrace and a 5 sq. m. balcony, this fully furnished 2-bedroom apartment on the 5th topmost floor of the recently built Vítkovka residential project with underground parking is located right at the edge of the large Vrch Vítkov Park, with good transportation connections and quick access to the city center. A bike path, plus sports, relaxation, and shopping facilities are available nearby, and popular Parukářka Park is also in close vicinity.

The interior includes a living room with a fully fitted open plan kitchen and dining area, 2 bedrooms with built-in wardrobes (one with a **balcony** facing the park), a bathroom with a bathtub, walk-in shower, and toilet, an additional separate toilet, and an entrance hall with built-in wardrobes. The **terrace** is accessible both from the living room and second bedroom.