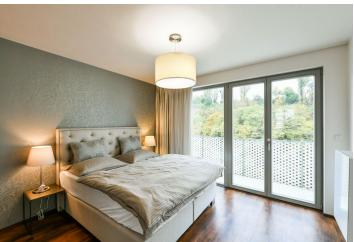

The interior includes a living room with a fully fitted open plan kitchen and dining area, 2 bedrooms with built-in wardrobes (one with a **balcony** facing the park), a bathroom with a bathtub, walk-in shower, and toilet, an additional separate toilet, and an entrance hall with built-in wardrobes. The **terrace** is accessible both from the living room and second bedroom.