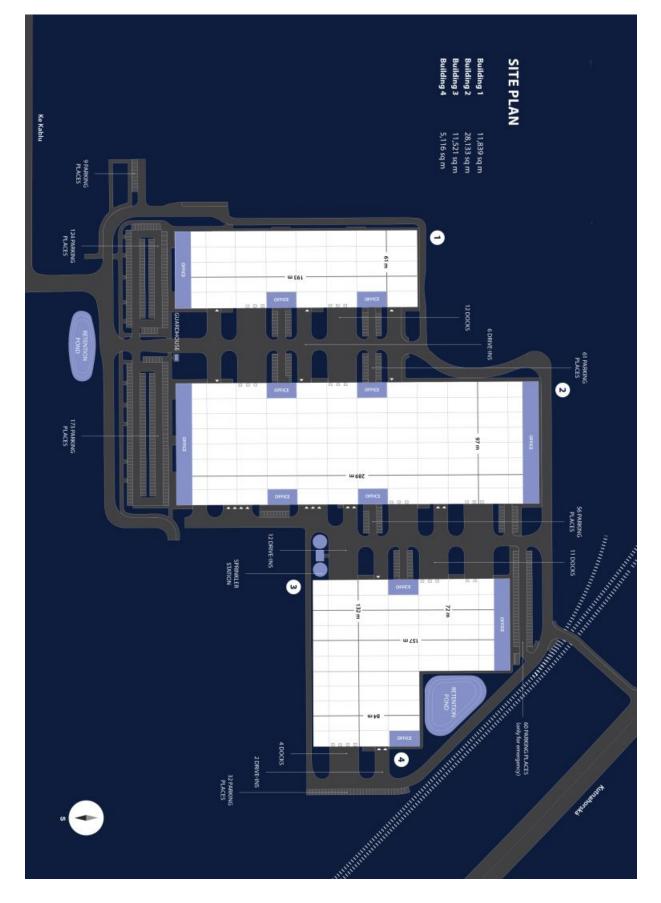

# Logistic park

56 609 m², Prague 10, Dolní Měcholupy, Ke Kablu

| UNIT                                                                                   | AVAILABLE AREA | SERVICES                | PARKING | MONTHLY RENT  |
|----------------------------------------------------------------------------------------|----------------|-------------------------|---------|---------------|
| Building B - warehouse premises, available within 12 months after signing the contract | 28 133 m²      | 0 EUR<br>monthly per m² | Yes     | Ask for price |
| Building C - warehouse premises, available within 12 months after signing the contract | 11 521 m²      | 0 EUR<br>monthly per m² | Yes     | Ask for price |
| Building C - warehouse premises, available within 12 months after signing the contract | 5 116 m²       | 0 EUR<br>monthly per m² | Yes     | Ask for price |
| Building A - warehouse premises, available within 12 months after signing the contract | 11 839 m²      | 0 EUR<br>monthly per m² | Yes     | Ask for price |

#### Features and Services:

- Flexible units (storage / office / light production / showroom)
- Onsite property management
- Park maintenance
- 209 car parking places
- 293 shared parking places
- BREEAM Very Good certified

#### Storage/Industrial space:

- Floor loading capacity 5 T/sq.m.
- Clear height 12,5 m (zoning up to 25 m)
- 30 Docks
- 20 Drive-ins
- Skylights min. 2 %
- Column grid structure 24 x 12 m
- 200 Lux LED lighting
- ESFR sprinkler system