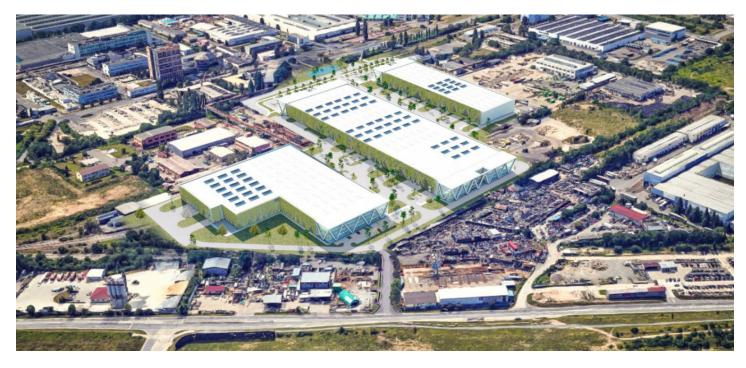

This logistic park offers storage, industrial and office space for lease in Dolní Měcholupy. This new park offers more than **56 000 sq.m.** of premises designed and constructed to the highest A class standard. This park is suitable for logistics, distribution warehousing, light production, but mostly is oriented for Hi-Tech companies focused on standard operations like IT or RD, Ecommerce etc. The Goal is to create good condition for operation with higher value added services which are supported by Prague labour force. Its a nice combination of usage public and industrial environment in one Hi-Tech park, which will be unique on market within its character and nice environmental integration. The premises are directly designed according to the needs and requirements of the tenant.

#### Location:

Its an old revitalized park of former Kovosrot industrial zone, Dolní Měcholupy. There is Zentiva building nearby located as well as park is close to public living zone which leads developers to think about school and children playgrounds around with parking zones dedicated not only for customers and supplies but also for public. Therefore park is mostly suitable for combination of warehouse and retail like commercial premises.