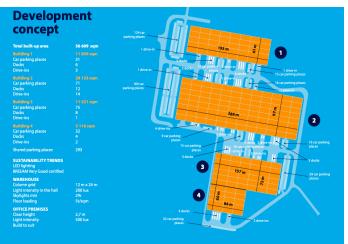

# Logistic park

56 609 m², Prague 10, Dolní Měcholupy, Ke Kablu

| UNIT                                                                                   | AVAILABLE AREA | SERVICES                | PARKING | MONTHLY RENT  |
|----------------------------------------------------------------------------------------|----------------|-------------------------|---------|---------------|
| Building B - warehouse premises, available within 12 months after signing the contract | 28 133 m²      | 0 EUR<br>monthly per m² | Yes     | Ask for price |
| Building C - warehouse premises, available within 12 months after signing the contract | 11 521 m²      | 0 EUR<br>monthly per m² | Yes     | Ask for price |
| Building C - warehouse premises, available within 12 months after signing the contract | 5 116 m²       | 0 EUR<br>monthly per m² | Yes     | Ask for price |
| Building A - warehouse premises, available within 12 months after signing the contract | 11 839 m²      | 0 EUR<br>monthly per m² | Yes     | Ask for price |

### Logistic park

56 609 m², Prague 10, Dolní Měcholupy, Ke Kablu

| Ask | for | price |
|-----|-----|-------|
| ASK | 101 | price |

| Total area              |              | 56 609 m²                     |  |
|-------------------------|--------------|-------------------------------|--|
| Available area for rent |              | 56 609 m²                     |  |
| Ceiling height          |              | 12.5 m                        |  |
| Floor loading capacity  |              | 5 t/m²                        |  |
| Column grid s           | tructure     | _                             |  |
| Structure               | Reinforced c | Reinforced concrete structure |  |
| PENB                    |              | G                             |  |
| Reference number        |              | 37745                         |  |

#### Features and Services:

- Flexible units (storage / office / light production / showroom)
- Onsite property management
- Park maintenance
- 209 car parking places
- 293 shared parking places
- BREEAM Very Good certified

#### Storage/Industrial space:

- Floor loading capacity 5 T/sq.m.
- Clear height 12,5 m (zoning up to 25 m)
- 30 Docks
- 20 Drive-ins
- Skylights min. 2 %
- Column grid structure 24 x 12 m
- 200 Lux LED lighting
- ESFR sprinkler system