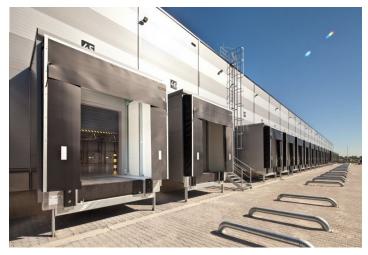

#### Storage/Industrial space:

- Floor loading capacity 5 T/sq.m.
- Clear height 12,5 m (zoning up to 25 m)
- 30 Docks
- 20 Drive-ins
- Skylights min. 2 %
- Column grid structure 24 x 12 m
- 200 Lux LED lighting
- ESFR sprinkler system