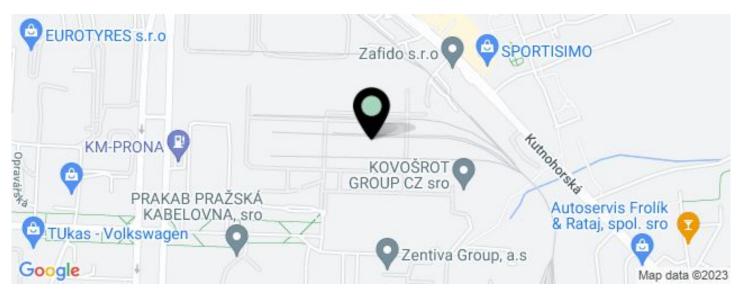

#### Location:

Its an old revitalized park of former Kovosrot industrial zone, Dolní Měcholupy. There is Zentiva building nearby located as well as park is close to public living zone which leads developers to think about school and children playgrounds around with parking zones dedicated not only for customers and supplies but also for public. Therefore park is mostly suitable for combination of warehouse and retail like commercial premises.