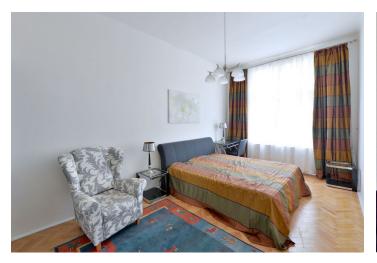

The bright interior includes a fully fitted separate kitchen, a 30 m<sup>2</sup> living room, one bedroom facing the quiet courtyard, bathroom with tub, toilet, and entry hall with storage space.

High ceilings, large renovated windows, renovated solid wood parquet floors, security entry door, gas boiler, washer, dishwasher, dishes, TV, Internet, audio entry phone, separate storage room. Garage parking can be arranged in a nearby building. Common building charges and utilities approx. CZK 3000 per month.