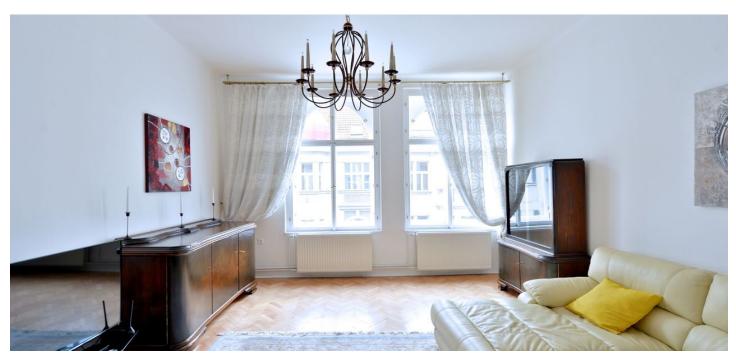

Centrally located renovated and fully furnished 1-bedroom flat with preserved original details, situated on the fourth floor of a traditional residential building with a lift. Well located in a quiet street within walking distance of the Old Town Square and the Vltava riverbank, within easy reach of the major Prague historic sights.

The bright interior includes a fully fitted separate kitchen, a 30 m<sup>2</sup> living room, one bedroom facing the quiet courtyard, bathroom with tub, toilet, and entry hall with storage space.

High ceilings, large renovated windows, renovated solid wood parquet floors, security entry door, gas boiler, washer, dishwasher, dishes, TV, Internet, audio entry phone, separate storage room. Garage parking can be arranged in a nearby building. Common building charges and utilities approx. CZK 3000 per month.