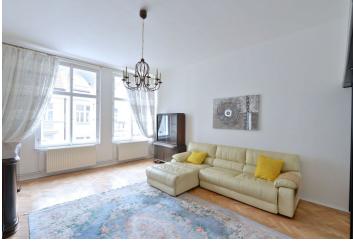

Centrally located renovated and fully furnished 1-bedroom flat with preserved original details, situated on the fourth floor of a traditional residential building with a lift. Well located in a quiet street within walking distance of the Old Town Square and the Vltava riverbank, within easy reach of the major Prague historic sights.

The bright interior includes a fully fitted separate kitchen, a 30 m<sup>2</sup> living room, one bedroom facing the quiet courtyard, bathroom with tub, toilet, and entry hall with storage space.

High ceilings, large renovated windows, renovated solid wood parquet floors, security entry door, gas boiler, washer, dishwasher, dishes, TV, Internet, audio entry phone, separate storage room. Garage parking can be arranged in a nearby building. Common building charges and utilities approx. CZK 3000 per month.