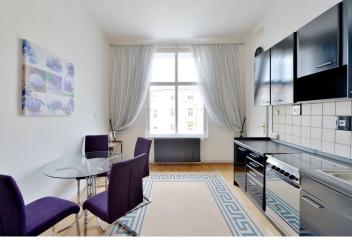

The bright interior includes a fully fitted separate kitchen, a 30 m<sup>2</sup> living room, one bedroom facing the quiet courtyard, bathroom with tub, toilet, and entry hall with storage space.

High ceilings, large renovated windows, renovated solid wood parquet floors, security entry door, gas boiler, washer, dishwasher, dishes, TV, Internet, audio entry phone, separate storage room. Garage parking can be arranged in a nearby building. Common building charges and utilities approx. CZK 3000 per month.