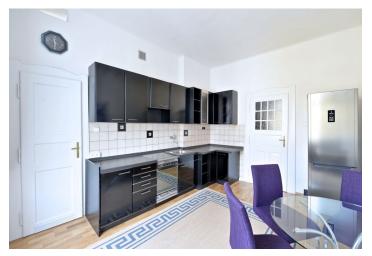

The bright interior includes a fully fitted separate kitchen, a 30 m<sup>2</sup> living room, one bedroom facing the quiet courtyard, bathroom with tub, toilet, and entry hall with storage space.

High ceilings, large renovated windows, renovated solid wood parquet floors, security entry door, gas boiler, washer, dishwasher, dishes, TV, Internet, audio entry phone, separate storage room. Garage parking can be arranged in a nearby building. Common building charges and utilities approx. CZK 3000 per month.