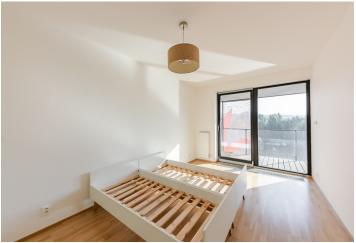

\* Area of the unit according to the Civil Code. The area consists of the sum total area of the entire unit bounded by perimeter walls.

Enjoying unobstructed views of the river and the greenery all around, this modern semi furnished 2-bedroom apartment with a 12 m² terrace is on the third floor of the PRAGUE MARINA residential project with a reception, security cameras, and underground parking. Located right on the VItava riverbank in Holešovice, Prague 7 district, with full amenities within easy reach and good connections to the city center. The Nádraží Holešovice, Palmovka and VItavská metro stations are a few tram stops away, and the DOX Center for Contemporary Art and the La Fabrika theater are close by. The neighborhood offers restaurants, bistros and cafes, a popular bike trail and a golf club.

The practical layout consists of two large rooms with access to a **northeast-facing terrace** with **beautiful river views** - a living room with a partially separated kitchen and a bedroom. There is a bathroom with a walk-in shower, a bathtub, and a toilet, an additional separate toilet, a utility room, and a hallway.