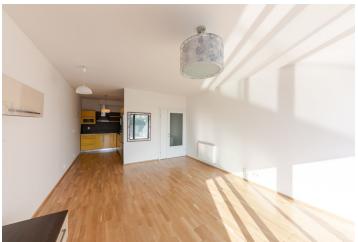

The practical layout consists of two large rooms with access to a **northeast-facing terrace** with **beautiful river views** - a living room with a partially separated kitchen and a bedroom. There is a bathroom with a walk-in shower, a bathtub, and a toilet, an additional separate toilet, a utility room, and a hallway.

Hardwood oak floors, tropical wood terrace surface, Baumatic and Bosch kitchen appliances, dishwasher, microwave oven, built-in wardrobes, video entry phone, central heating (underfloor heating combined with heating convectors), cellar, lift. A garage parking space is included. Monthly deposit for service charges, water and heating: CZK 5500. Electricity is billed separately.