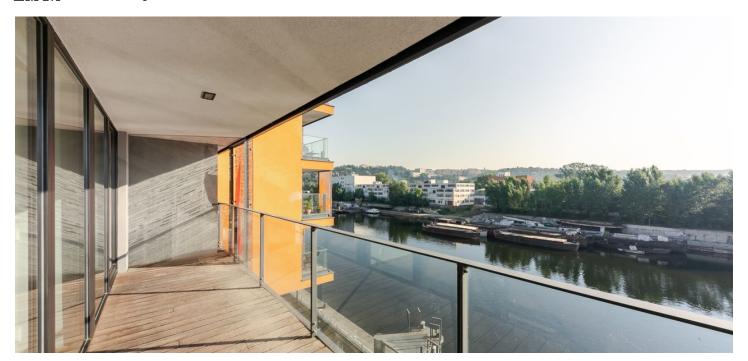

\* Area of the unit according to the Civil Code. The area consists of the sum total area of the entire unit bounded by perimeter walls.

Enjoying unobstructed views of the river and the greenery all around, this modern semi furnished 2-bedroom apartment with a 12 m² terrace is on the third floor of the PRAGUE MARINA residential project with a reception, security cameras, and underground parking. Located right on the VItava riverbank in Holešovice, Prague 7 district, with full amenities within easy reach and good connections to the city center. The Nádraží Holešovice, Palmovka and VItavská metro stations are a few tram stops away, and the DOX Center for Contemporary Art and the La Fabrika theater are close by. The neighborhood offers restaurants, bistros and cafes, a popular bike trail and a golf club.

The practical layout consists of two large rooms with access to a **northeast-facing terrace** with **beautiful river views** - a living room with a partially separated kitchen and a bedroom. There is a bathroom with a walk-in shower, a bathtub, and a toilet, an additional separate toilet, a utility room, and a hallway.