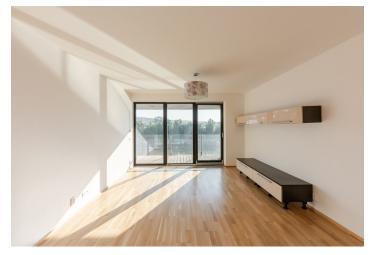

The practical layout consists of two large rooms with access to a **northeast-facing terrace** with **beautiful river views** - a living room with a partially separated kitchen and a bedroom. There is a bathroom with a walk-in shower, a bathtub, and a toilet, an additional separate toilet, a utility room, and a hallway.

Hardwood oak floors, tropical wood terrace surface, Baumatic and Bosch kitchen appliances, dishwasher, microwave oven, built-in wardrobes, video entry phone, central heating (underfloor heating combined with heating convectors), cellar, lift. A garage parking space is included. Monthly deposit for service charges, water and heating: CZK 5500. Electricity is billed separately.