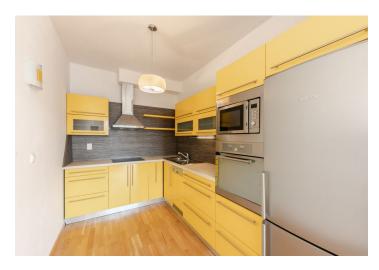

Hardwood oak floors, tropical wood terrace surface, Baumatic and Bosch kitchen appliances, dishwasher, microwave oven, built-in wardrobes, video entry phone, central heating (underfloor heating combined with heating convectors), cellar, lift. A garage parking space is included. Monthly deposit for service charges, water and heating: CZK 5500. Electricity is billed separately.