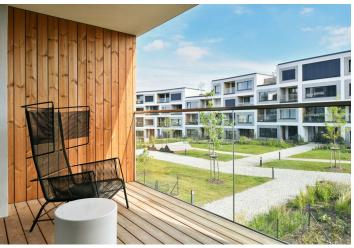

The area of the unit on the 1st floor consists of a living room with a preparation for a kitchen, 2 bedrooms, a bathroom, a separate toilet, and a foyer. The living room has access to a **southeast loggia overlooking the park.** 

The interior is completed to a quality standard including **large-format windows**, **three-layer wooden floors**, wooden grate loggia surface, largeformat tiles, designer sanitary ware from the leading manufacturers, a security entrance door, and interior doors. **A garage parking space and cellar at extra cost.** 