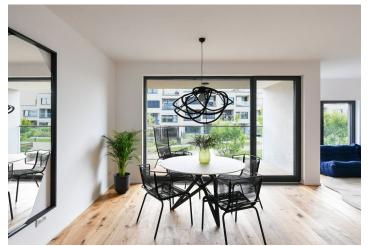

The area of the unit on the 1st floor consists of a living room with a preparation for a kitchen, 2 bedrooms, a bathroom, a separate toilet, and a foyer. The living room has access to a **southeast loggia overlooking the park.** 

The interior is completed to a quality standard including **large-format windows**, **three-layer wooden floors**, wooden grate loggia surface, largeformat tiles, designer sanitary ware from the leading manufacturers, a security entrance door, and interior doors. **A garage parking space and cellar at extra cost.** 