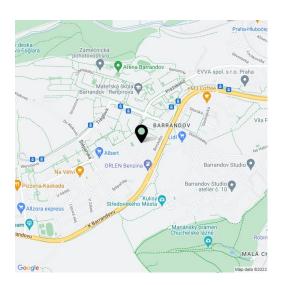

The project is part of the Barrandov district with its **full range of services**. In the immediate vicinity, there is a kindergarten and elementary school, supermarkets, a post office, a drugstore, a restaurant, a clinic, a pharmacy, or ATMs. It is about a **5-minute walk to a tram stop**, and a bus stop is even closer. The ride to the Smíchovské nádraží metro station takes less than 10 minutes by tram. For trips by car, there is a good connection to the Prague Ring Road and the Southern Junction. The neighborhood is made more pleasant by the proximity of two large parks: the **Prokopské and Dalejské valleys** on the one hand and the **Radotín-Chuchelský grove** on the other.