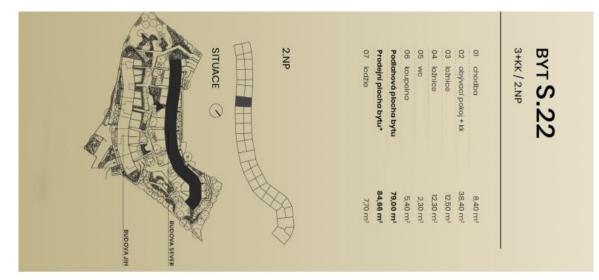

#### Total area 92 m<sup>2</sup> 85 m<sup>2</sup> Floor area\* Loggia 8 m<sup>2</sup> Parking Garage parking space at extra cost Garage Yes Cellar \_ PENB В 37801 Reference number

\* Area of the unit according to the Civil Code. The area consists of the sum total area of the entire unit bounded by perimeter walls.

Floor area 84.66 m², loggia 7.7 m².

For a complete list of units, contact our office.

Svoboda & Williams s.r.o. info@svoboda-williams.com www.svoboda-williams.com Prague +420 257 328 281 +420 724 551 238