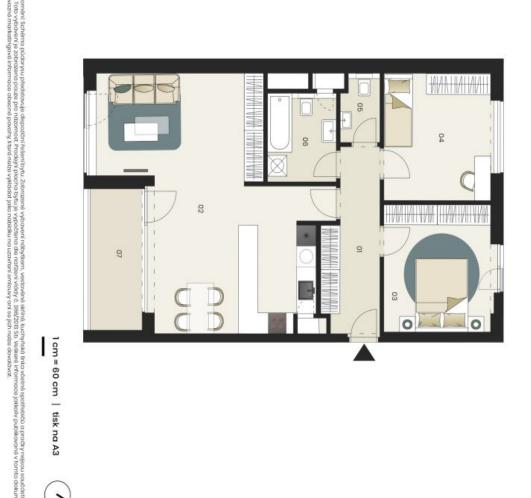

The area of the unit on the 1st floor consists of a living room with a preparation for a kitchen, 2 bedrooms, a bathroom, a separate toilet, and a foyer. The living room has access to a **southeast loggia overlooking the park.** 