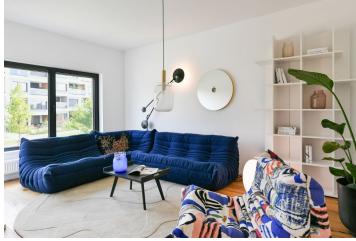

This newly built, bright and airy apartment with a sunny loggia is part of the Barrandez-vous residential project with a timeless architectural style, quality home equipment, energyefficient consumption, and, above all, a completely new park created by the renowned Flera garden studio.

The area of the unit on the 1st floor consists of a living room with a preparation for a kitchen, 2 bedrooms, a bathroom, a separate toilet, and a foyer. The living room has access to a **southeast loggia overlooking the park.** 

The interior is completed to a quality standard including **large-format windows**, **three-layer wooden floors**, wooden grate loggia surface, largeformat tiles, designer sanitary ware from the leading manufacturers, a security entrance door, and interior doors. **A garage parking space and cellar at extra cost.** 