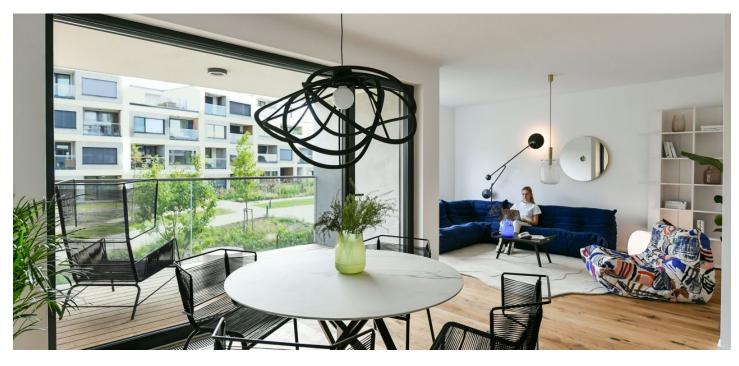

This newly built, bright and airy apartment with a sunny loggia is part of the Barrandez-vous residential project with a timeless architectural style, quality home equipment, energyefficient consumption, and, above all, a completely new park created by the renowned Flera garden studio.

The area of the unit on the 1st floor consists of a living room with a preparation for a kitchen, 2 bedrooms, a bathroom, a separate toilet, and a foyer. The living room has access to a **southeast loggia overlooking the park.** 

The interior is completed to a quality standard including **large-format windows**, **three-layer wooden floors**, wooden grate loggia surface, largeformat tiles, designer sanitary ware from the leading manufacturers, a security entrance door, and interior doors. **A garage parking space and cellar at extra cost.** 