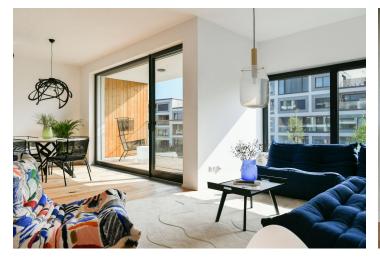

This newly built, bright and airy apartment with a sunny loggia is part of the Barrandez-vous residential project with a timeless architectural style, quality home equipment, energyefficient consumption, and, above all, a completely new park created by the renowned Flera garden studio.

The area of the unit on the 1st floor consists of a living room with a preparation for a kitchen, 2 bedrooms, a bathroom, a separate toilet, and a foyer. The living room has access to a **southeast loggia overlooking the park.** 

The interior is completed to a quality standard including **large-format windows**, **three-layer wooden floors**, wooden grate loggia surface, largeformat tiles, designer sanitary ware from the leading manufacturers, a security entrance door, and interior doors. **A garage parking space and cellar at extra cost.** 