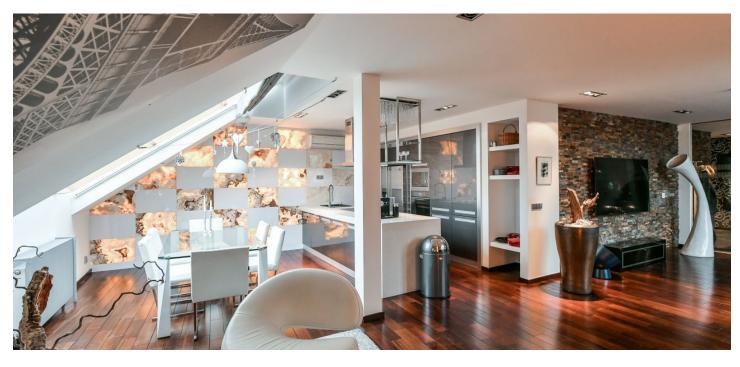

\* Area of the unit according to the Civil Code. The area consists of the sum total area of the entire unit bounded by perimeter walls.

Boasting views of the Prague Castle, this is a completely furnished 2bedroom split-level attic apartment with high standard equipment including backlit onyx tiles. Situated on the 5th floor of a traditional residential building with a lift on the border of Malá Strana and Smíchov neighborhoods, moments from the Vltava riverbank. Location with quick access to the city center, just a few minute walk to the Petřínské sady and Kampa Parks, within walking distance of the Nový Smíchov entertainment and shopping center, the French School and Anděl metro.

The lower level of the apartment includes a spacious living room with a dining space, a fully fitted open plan kitchen and a recess suitable for a **study**, a fitted **walk-in closet** with utility area, a toilet, and an entrance hall. The upper floor features two bedrooms and a bathroom with a walk-in shower, a bidet, and a toilet.

High standard materials and finishes, **hardwood floors**, large format tiles, atelier windows, gas boiler, washing machine, Baumatic kitchen appliances, dishwasher, microwave oven, LG American type fridge, two TV sets, video entry phone, alarm, satellite reception, **cellar**. Monthly deposit for service charges and utilities in the amount of CZK 7,000 is billed separately.