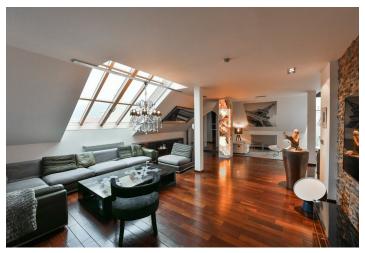

The lower level of the apartment includes a spacious living room with a dining space, a fully fitted open plan kitchen and a recess suitable for a **study**, a fitted **walk-in closet** with utility area, a toilet, and an entrance hall. The upper floor features two bedrooms and a bathroom with a walk-in shower, a bidet, and a toilet.

High standard materials and finishes, **hardwood floors**, large format tiles, atelier windows, gas boiler, washing machine, Baumatic kitchen appliances, dishwasher, microwave oven, LG American type fridge, two TV sets, video entry phone, alarm, satellite reception, **cellar**. Monthly deposit for service charges and utilities in the amount of CZK 7,000 is billed separately.