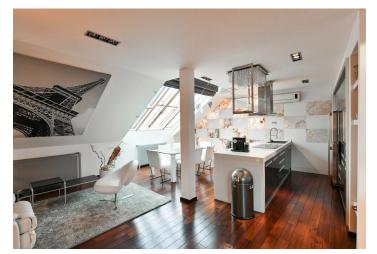

\* Area of the unit according to the Civil Code. The area consists of the sum total area of the entire unit bounded by perimeter walls.

Boasting views of the Prague Castle, this is a completely furnished 2bedroom split-level attic apartment with high standard equipment including backlit onyx tiles. Situated on the 5th floor of a traditional residential building with a lift on the border of Malá Strana and Smíchov neighborhoods, moments from the Vltava riverbank. Location with quick access to the city center, just a few minute walk to the Petřínské sady and Kampa Parks, within walking distance of the Nový Smíchov entertainment and shopping center, the French School and Anděl metro.

The lower level of the apartment includes a spacious living room with a dining space, a fully fitted open plan kitchen and a recess suitable for a **study**, a fitted **walk-in closet** with utility area, a toilet, and an entrance hall. The upper floor features two bedrooms and a bathroom with a walk-in shower, a bidet, and a toilet.

High standard materials and finishes, **hardwood floors**, large format tiles, atelier windows, gas boiler, washing machine, Baumatic kitchen appliances, dishwasher, microwave oven, LG American type fridge, two TV sets, video entry phone, alarm, satellite reception, **cellar**. Monthly deposit for service charges and utilities in the amount of CZK 7,000 is billed separately.