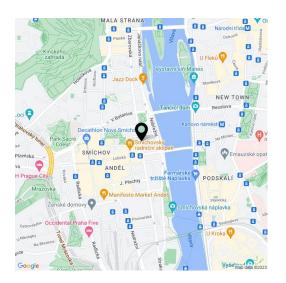

#### 160 m², Prague 5, Smíchov, Zborovská

\* Area of the unit according to the Civil Code. The area consists of the sum total area of the entire unit bounded by perimeter walls.

Boasting views of the Prague Castle, this is a completely furnished 2bedroom split-level attic apartment with high standard equipment including backlit onyx tiles. Situated on the 5th floor of a traditional residential building with a lift on the border of Malá Strana and Smíchov neighborhoods, moments from the Vltava riverbank. Location with quick access to the city center, just a few minute walk to the Petřínské sady and Kampa Parks, within walking distance of the Nový Smíchov entertainment and shopping center, the French School and Anděl metro.