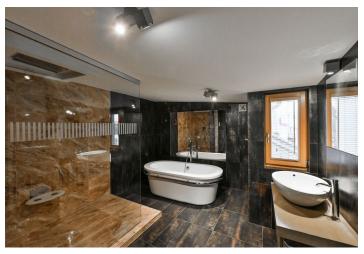

The lower level of the apartment includes a spacious living room with a dining space, a fully fitted open plan kitchen and a recess suitable for a **study**, a fitted **walk-in closet** with utility area, a toilet, and an entrance hall. The upper floor features two bedrooms and a bathroom with a walk-in shower, a bidet, and a toilet.