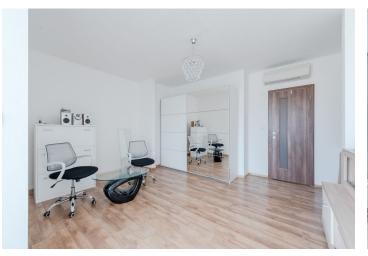

The layout consists of one sunny **open space** with a kitchen, two other separate offices (one office with access to the terrace), storage space, a bathroom with a shower, and a bathroom with a bathtub.

Facilities consist of laminate floors, wooden interior doors, aluminum windows, and **air-conditioning**. The kitchen is equipped with electrical appliances, including a dishwasher. There is also **storage room** and **garage parking**.