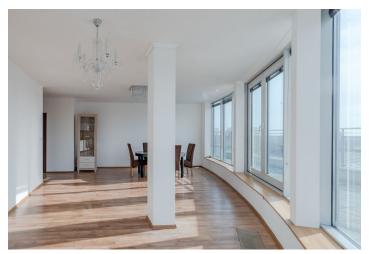

Office space for lease in a new building with two terraces with beautiful views of the city, Bratislava Castle, and Slavín, situated on Lešková Street in Old Town. The premises are located on the rooftop floor. The location offers easy access to the center and other parts of the city. Within walking distance are several popular cafes, bars, and restaurants, services, and civic amenities. The park on Freedom Square and the Presidential Garden are also nearby. The space was approved as an apartment.

The layout consists of one sunny **open space** with a kitchen, two other separate offices (one office with access to the terrace), storage space, a bathroom with a shower, and a bathroom with a bathtub.