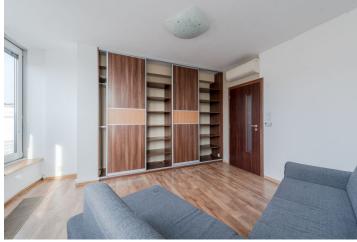

The layout consists of one sunny **open space** with a kitchen, two other separate offices (one office with access to the terrace), storage space, a bathroom with a shower, and a bathroom with a bathtub.

Facilities consist of laminate floors, wooden interior doors, aluminum windows, and **air-conditioning**. The kitchen is equipped with electrical appliances, including a dishwasher. There is also **storage room** and **garage parking**.