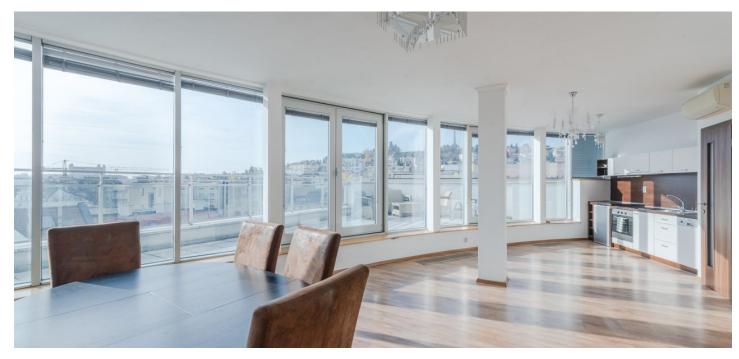

Office space for lease in a new building with two terraces with beautiful views of the city, Bratislava Castle, and Slavín, situated on Lešková Street in Old Town. The premises are located on the rooftop floor. The location offers easy access to the center and other parts of the city. Within walking distance are several popular cafes, bars, and restaurants, services, and civic amenities. The park on Freedom Square and the Presidential Garden are also nearby. The space was approved as an apartment.

The layout consists of one sunny **open space** with a kitchen, two other separate offices (one office with access to the terrace), storage space, a bathroom with a shower, and a bathroom with a bathtub.

Facilities consist of laminate floors, wooden interior doors, aluminum windows, and **air-conditioning**. The kitchen is equipped with electrical appliances, including a dishwasher. There is also **storage room** and **garage parking**.