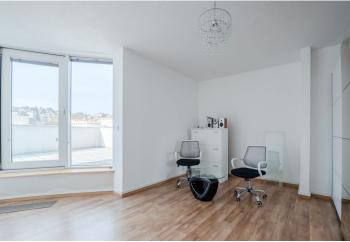

Office space for lease in a new building with two terraces with beautiful views of the city, Bratislava Castle, and Slavín, situated on Lešková Street in Old Town. The premises are located on the rooftop floor. The location offers easy access to the center and other parts of the city. Within walking distance are several popular cafes, bars, and restaurants, services, and civic amenities. The park on Freedom Square and the Presidential Garden are also nearby. The space was approved as an apartment.

The layout consists of one sunny **open space** with a kitchen, two other separate offices (one office with access to the terrace), storage space, a bathroom with a shower, and a bathroom with a bathtub.

Facilities consist of laminate floors, wooden interior doors, aluminum windows, and **air-conditioning**. The kitchen is equipped with electrical appliances, including a dishwasher. There is also **storage room** and **garage parking**.