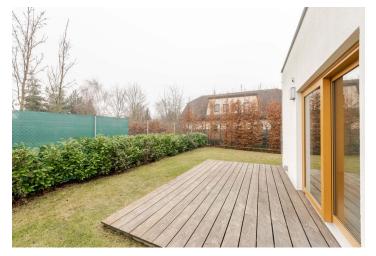

The interior features a spacious living room with an original **slow burning stove**, a dining area and a fully fitted open plan kitchen, 3 bedrooms, 2 bathrooms, a guest toilet, laundry, a **terrace**, a **walk-in closet**, and an entrance hall with built-in storage.

**Quality finishes and equipment, natural materials**, marmoleum floors, built-in wardrobes and storage, hardwood kitchen, doors and storage, electric heating, central vacuum cleaner, alarm, automatic irrigation. **Parking** for up to 3 cars is available on the plot. Utilities are CZK 5000 per month.