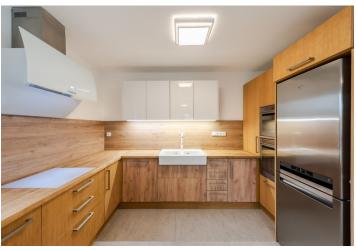

The interior features a spacious living room with an original **slow burning stove**, a dining area and a fully fitted open plan kitchen, 3 bedrooms, 2 bathrooms, a guest toilet, laundry, a **terrace**, a **walk-in closet**, and an entrance hall with built-in storage.

**Quality finishes and equipment, natural materials**, marmoleum floors, built-in wardrobes and storage, hardwood kitchen, doors and storage, electric heating, central vacuum cleaner, alarm, automatic irrigation. **Parking** for up to 3 cars is available on the plot. Utilities are CZK 5000 per month.