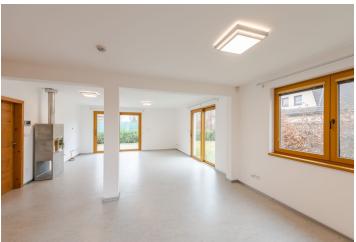

The interior features a spacious living room with an original **slow burning stove**, a dining area and a fully fitted open plan kitchen, 3 bedrooms, 2 bathrooms, a guest toilet, laundry, a **terrace**, a **walk-in closet**, and an entrance hall with built-in storage.

**Quality finishes and equipment, natural materials**, marmoleum floors, built-in wardrobes and storage, hardwood kitchen, doors and storage, electric heating, central vacuum cleaner, alarm, automatic irrigation. **Parking** for up to 3 cars is available on the plot. Utilities are CZK 5000 per month.