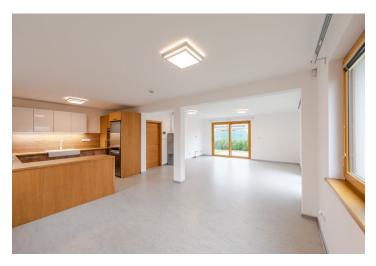

The interior features a spacious living room with an original **slow burning stove**, a dining area and a fully fitted open plan kitchen, 3 bedrooms, 2 bathrooms, a guest toilet, laundry, a **terrace**, a **walk-in closet**, and an entrance hall with built-in storage.

**Quality finishes and equipment, natural materials**, marmoleum floors, built-in wardrobes and storage, hardwood kitchen, doors and storage, electric heating, central vacuum cleaner, alarm, automatic irrigation. **Parking** for up to 3 cars is available on the plot. Utilities are CZK 5000 per month.