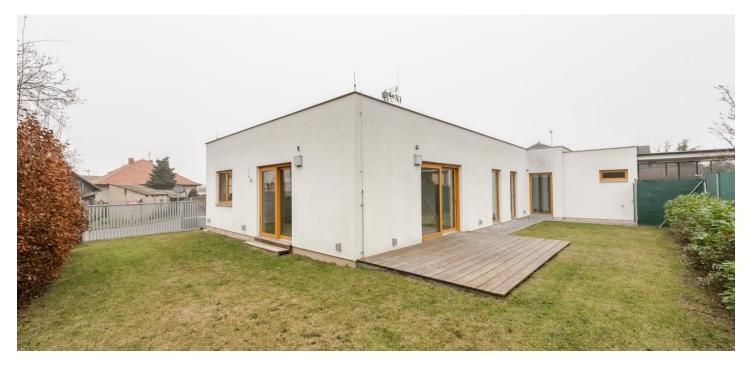

This is a single storey low energy 3-bedroom 3-bathroom semidetached house located in a quiet and secure residential area in the village of Horní Jirčany, just a few min. walk from the local forest. The center of Prague is accessible in 20 min. by car, there are bus connections to Budějovická metro station (line C), and the village has great access to the Prague Ring Road and the D1 highway. There is a children's playground within walking distance, and more amenities are in Jesenice, less than five min. away by car or bus. Complete amenities and services are available in nearby Průhonice and Čestlice. Conveniently located for the Sunny Canadian International School, Adventure School, Da Vinci and the PBS international school.

The interior features a spacious living room with an original **slow burning stove**, a dining area and a fully fitted open plan kitchen, 3 bedrooms, 2 bathrooms, a guest toilet, laundry, a **terrace**, a **walk-in closet**, and an entrance hall with built-in storage.

**Quality finishes and equipment, natural materials**, marmoleum floors, built-in wardrobes and storage, hardwood kitchen, doors and storage, electric heating, central vacuum cleaner, alarm, automatic irrigation. **Parking** for up to 3 cars is available on the plot. Utilities are CZK 5000 per month.