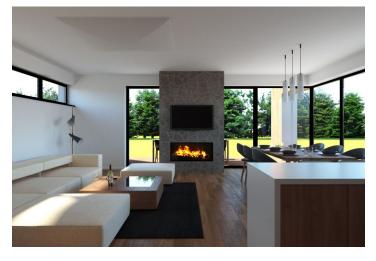

#### Villa

The ground floor of the villa has a separate entrance hall, storage, living room with fireplace with access to the terrace, kitchen connected to the dining room, bathroom with shower and toilet. The floor of the house consists of a night area with three bedrooms and a bathroom with shower and toilet. The floor has two balconies - each room allows access to the exterior. Convenient parking for two cars is provided on the plot directly in front of the house.