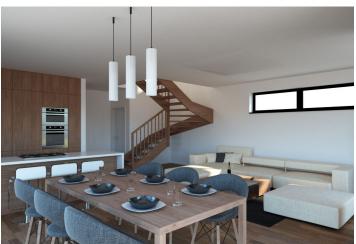

#### Villa

The ground floor of the villa has a separate entrance hall, storage, living room with fireplace with access to the terrace, kitchen connected to the dining room, bathroom with shower and toilet. The floor of the house consists of a night area with three bedrooms and a bathroom with shower and toilet. The floor has two balconies - each room allows access to the exterior. Convenient parking for two cars is provided on the plot directly in front of the house.

Interior 122 m<sup>2</sup> + 9 m<sup>2</sup> balconies + 33 m<sup>2</sup> terrace