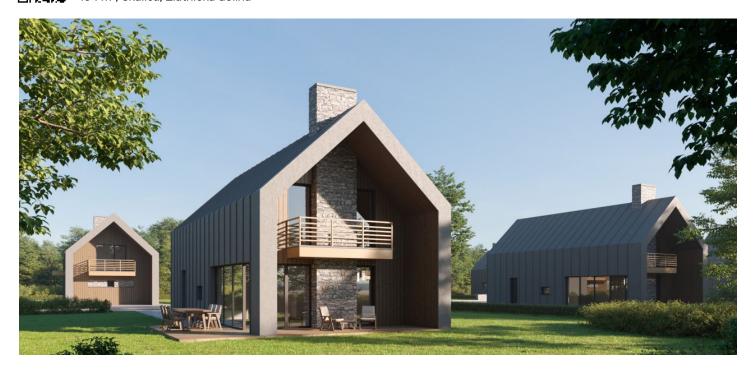

#### Villa

The ground floor of the villa has a separate entrance hall, storage, living room with fireplace with access to the terrace, kitchen connected to the dining room, bathroom with shower and toilet. The floor of the house consists of a night area with three bedrooms and a bathroom with shower and toilet. The floor has two balconies - each room allows access to the exterior. Convenient parking for two cars is provided on the plot directly in front of the house.

Interior 122 m<sup>2</sup> + 9 m<sup>2</sup> balconies + 33 m<sup>2</sup> terrace