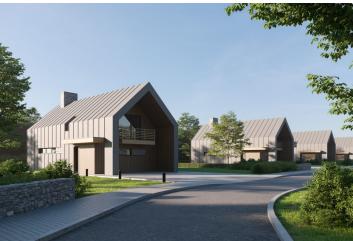

#### About the Project

The project offers 21 plots of land with the possibility of building a two-story turnkey villa. The plots are ready with all utilities and a private access road. Their size guarantees plenty of space for privacy and relaxation with a wide range of sports opportunities in the vicinity.

#### Villa

The ground floor of the villa has a separate entrance hall, storage, a living room with a fireplace and access to a terrace, a kitchen connected to a dining area, a bathroom with a shower, and a toilet. Upstairs is the villa's night section with three bedrooms and a bathroom with a shower and toilet. There are also two balconies that allow each upstairs room to be accessed from the outside. Convenient parking for two cars on a dedicated part of the plot directly in front of the villa.