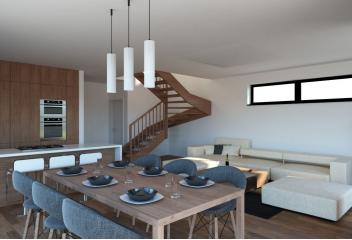

#### Villa

The ground floor of the villa has a separate entrance hall, storage, a living room with a fireplace and access to a terrace, a kitchen connected to a dining area, a bathroom with a shower, and a toilet. Upstairs is the villa's night section with three bedrooms and a bathroom with a shower and toilet. There are also two balconies that allow each upstairs room to be accessed from the outside. Convenient parking for two cars on a dedicated part of the plot directly in front of the villa.

Interior 122 sq. m. + 9 sq. m. balconies + 33 sq. m. terrace

Possibility to build a turnkey villa for EUR 215,000