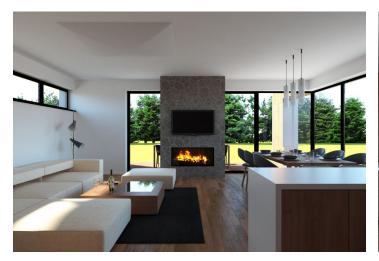

#### Villa

The ground floor of the villa has a separate entrance hall, storage, a living room with a fireplace and access to a terrace, a kitchen connected to a dining area, a bathroom with a shower, and a toilet. Upstairs is the villa's night section with three bedrooms and a bathroom with a shower and toilet. There are also two balconies that allow each upstairs room to be accessed from the outside. Convenient parking for two cars on a dedicated part of the plot directly in front of the villa.