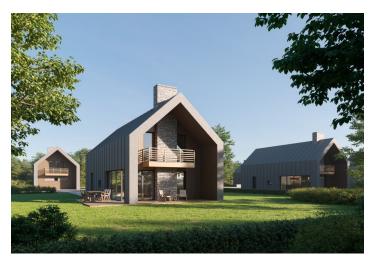

#### Villa

The ground floor of the villa has a separate entrance hall, storage, a living room with a fireplace and access to a terrace, a kitchen connected to a dining area, a bathroom with a shower, and a toilet. Upstairs is the villa's night section with three bedrooms and a bathroom with a shower and toilet. There are also two balconies that allow each upstairs room to be accessed from the outside. Convenient parking for two cars on a dedicated part of the plot directly in front of the villa.

Interior 122 sq. m. + 9 sq. m. balconies + 33 sq. m. terrace

Possibility to build a turnkey villa for EUR 215,000