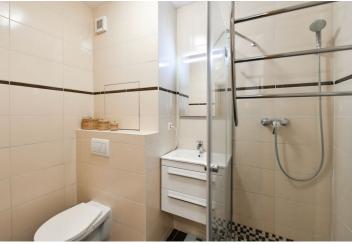

The interior features an **air-conditioned** living room with a dining area and a fully integrated kitchen, a bedroom with built-in storage, a shower room with a toilet, and an open entrance hall with built-in wardrobes.