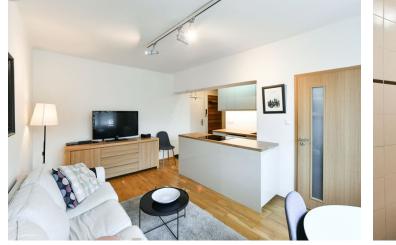

\* Area of the unit according to the Civil Code. The area consists of the sum total area of the entire unit bounded by perimeter walls.

This is a fully newly refurbished and furnished 1-bedroom apartment, situated on the 7th floor of a well kept renovated residential building with a lift. Located in a popular residential neighborhood on Vinohradská street near the Czech Radio building, just steps from the popular Riegrovy Sady Park and Wenceslas Square with access to all three Prague metro lines and full amenities within easy reach.

The interior features an **air-conditioned** living room with a dining area and a fully integrated kitchen, a bedroom with built-in storage, a shower room with a toilet, and an open entrance hall with built-in wardrobes.

Large windows, **solid wood parquet floors**, tiles, security entry door, central heating, washing machine, dishwasher, vacuum cleaner, TV, UPC cable connection for the Internet, **cellar**, shared balcony in the corridor of the building. Monthly deposit for service charges, water and heating: CZK 3000. Electricity is billed separately.