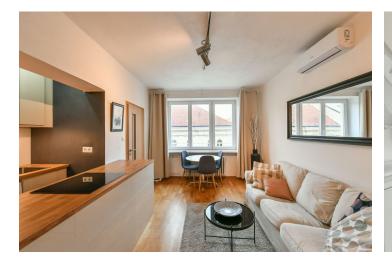

\* Area of the unit according to the Civil Code. The area consists of the sum total area of the entire unit bounded by perimeter walls.

This is a fully newly refurbished and furnished 1-bedroom apartment, situated on the 7th floor of a well kept renovated residential building with a lift. Located in a popular residential neighborhood on Vinohradská street near the Czech Radio building, just steps from the popular Riegrovy Sady Park and Wenceslas Square with access to all three Prague metro lines and full amenities within easy reach.

The interior features an **air-conditioned** living room with a dining area and a fully integrated kitchen, a bedroom with built-in storage, a shower room with a toilet, and an open entrance hall with built-in wardrobes.

Large windows, **solid wood parquet floors**, tiles, security entry door, central heating, washing machine, dishwasher, vacuum cleaner, TV, UPC cable connection for the Internet, **cellar**, shared balcony in the corridor of the building. Monthly deposit for service charges, water and heating: CZK 3000. Electricity is billed separately.