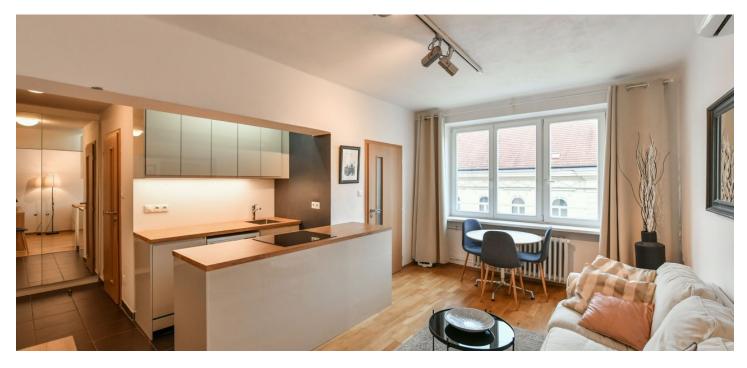

\* Area of the unit according to the Civil Code. The area consists of the sum total area of the entire unit bounded by perimeter walls.

This is a fully newly refurbished and furnished 1-bedroom apartment, situated on the 7th floor of a well kept renovated residential building with a lift. Located in a popular residential neighborhood on Vinohradská street near the Czech Radio building, just steps from the popular Riegrovy Sady Park and Wenceslas Square with access to all three Prague metro lines and full amenities within easy reach.

The interior features an **air-conditioned** living room with a dining area and a fully integrated kitchen, a bedroom with built-in storage, a shower room with a toilet, and an open entrance hall with built-in wardrobes.

Large windows, **solid wood parquet floors**, tiles, security entry door, central heating, washing machine, dishwasher, vacuum cleaner, TV, UPC cable connection for the Internet, **cellar**, shared balcony in the corridor of the building. Monthly deposit for service charges, water and heating: CZK 3000. Electricity is billed separately.