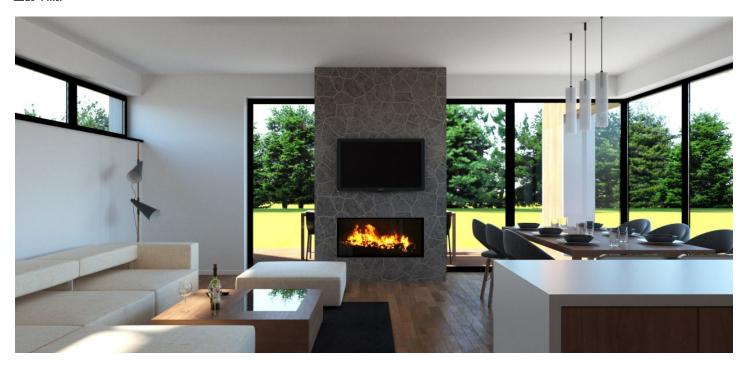

#### Villa

The ground floor of the villa has a separate entrance hall, storage, living room with fireplace with access to the terrace, kitchen connected to the dining room, bathroom with shower and toilet. The floor of the house consists of a night area with three bedrooms and a bathroom with shower and toilet. The floor has two balconies - each room allows access to the exterior. Convenient parking for two cars is provided on the plot directly in front of the house.

Interior 122 m<sup>2</sup> + 9 m<sup>2</sup> balconies + 33 m<sup>2</sup> terrace