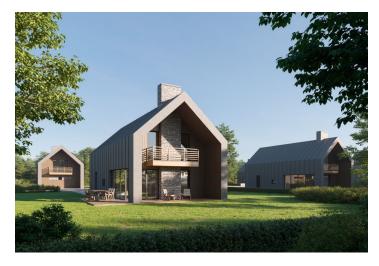

## **About Project**

The project itself offers 21 plots of land with the possibility of building a twostorey villa on a turnkey basis. The plots have utilities and a private driveway. The size of the land offers plenty of space for privacy and relaxation with a wide range of sports activities around the complex.

#### Villa

The ground floor of the villa has a separate entrance hall, storage, living room with fireplace with access to the terrace, kitchen connected to the dining room, bathroom with shower and toilet. The floor of the house consists of a night area with three bedrooms and a bathroom with shower and toilet. The floor has two balconies - each room allows access to the exterior. Convenient parking for two cars is provided on the plot directly in front of the house.