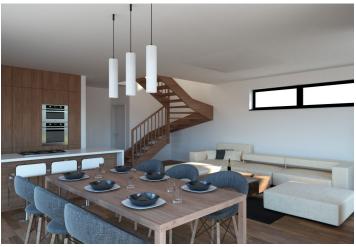

#### Villa

The ground floor of the villa has a separate entrance hall, storage, living room with fireplace with access to the terrace, kitchen connected to the dining room, bathroom with shower and toilet. The floor of the house consists of a night area with three bedrooms and a bathroom with shower and toilet. The floor has two balconies - each room allows access to the exterior. Convenient parking for two cars is provided on the plot directly in front of the house.

Interior 122 m<sup>2</sup> + 9 m<sup>2</sup> balconies + 33 m<sup>2</sup> terrace