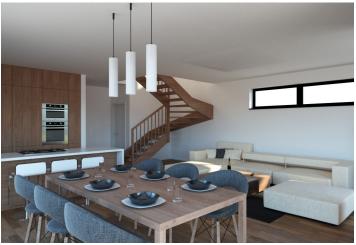

The ground floor of the villa has a separate entrance hall, storage, living room with fireplace with access to the terrace, kitchen connected to the dining room, bathroom with shower and toilet. The floor of the house consists of a night area with three bedrooms and a bathroom with shower and toilet. The floor has two balconies - each room allows access to the exterior. Convenient parking for two cars is provided on the plot directly in front of the house.

Interior 122 m<sup>2</sup> + 9 m<sup>2</sup> balconies + 33 m<sup>2</sup> terrace