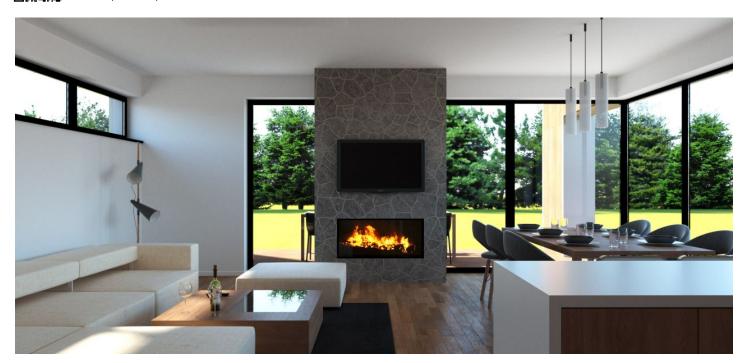

The ground floor of the villa has a separate entrance hall, storage, living room with fireplace with access to the terrace, kitchen connected to the dining room, bathroom with shower and toilet. The floor of the house consists of a night area with three bedrooms and a bathroom with shower and toilet. The floor has two balconies - each room allows access to the exterior. Convenient parking for two cars is provided on the plot directly in front of the house.

Interior 122 m<sup>2</sup> + 9 m<sup>2</sup> balconies + 33 m<sup>2</sup> terrace