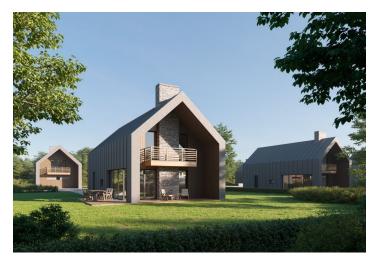

The project in Zlatnícka dolina offers for sale land with the possibility of building a modern, year-round residential villa on a turnkey basis in the recreational area of the White Carpathians just an hour from Bratislava. Land with a size from 900 to 1100 m<sup>2</sup> with the possibility of building a designed villa, or own implementation.

The ground floor of the villa has a separate entrance hall, storage, living room with fireplace with access to the terrace, kitchen connected to the dining room, bathroom with shower and toilet. The floor of the house consists of a night area with three bedrooms and a bathroom with shower and toilet. The floor has two balconies - each room allows access to the exterior. Convenient parking for two cars is provided on the plot directly in front of the house.