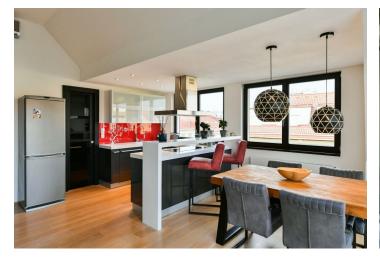

The interior features a living room with a dining area, fully fitted open plan kitchen, pantry, and access to the **terrace**, a bedroom with a study corner and built-in wardrobes, a bathroom with a **massage bathtub**, shower, and toilet, a guest toilet, and an entrance hall with built-in wardrobes. There is also a large **attic storage space**.

High standard equipment and finishes, air-conditioning, hardwood floors, tiles, security entry door, gas boiler, washing machine, dishwasher, induction cooktop, video entry phone. **Parking** is available in a garage next door at an additional fee.