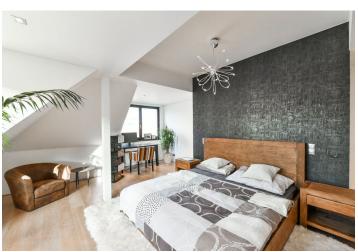

\* Size of the unit according to the Housing Act.
The area consists of the sum total of the internal
area of every room.

Designer apartment with a terrace and far-reaching views including the St. Wenceslas Church. This furnished, fully airconditioned attic apartment with a 10 sq. m. terrace is on the 6th floor of a well-maintained residential building with an elevator and camera system, situated on a quiet street in Vršovice, close to Svatopluka Čecha Square and near a tram stop. A location with full amenities and services within easy reach and numerous tram connections with very good access to metro and the city center.

The interior features a living room with a dining area, fully fitted open plan kitchen, pantry, and access to the **terrace**, a bedroom with a study corner and built-in wardrobes, a bathroom with a **massage bathtub**, shower, and toilet, a guest toilet, and an entrance hall with built-in wardrobes. There is also a large **attic storage space**.

High standard equipment and finishes, air-conditioning, hardwood floors, tiles, security entry door, gas boiler, washing machine, dishwasher, induction cooktop, video entry phone. **Parking** is available in a garage next door at an additional fee.