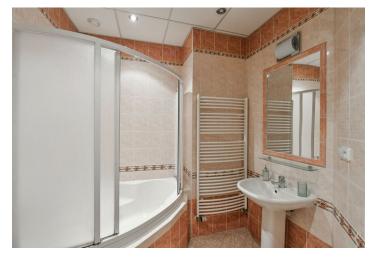

The apartment consists of a fully fitted eat-in kitchen, a living room with a **balcony** facing the park, a bedroom, a bathroom with a bathtub, a separate toilet, and an entrance hall.

**Solid wood parquet floors**, tiles, independent gas boiler, washer, dishwasher, cable TV connection (UPC). Monthly deposit for service charges and utilities in the amount of CZK 2,500 is billed separately.