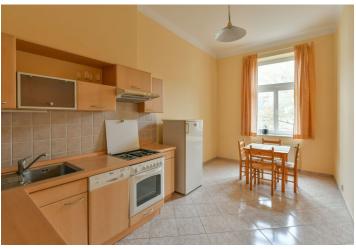

The apartment consists of a fully fitted eat-in kitchen, a living room with a **balcony** facing the park, a bedroom, a bathroom with a bathtub, a separate toilet, and an entrance hall.

**Solid wood parquet floors**, tiles, independent gas boiler, washer, dishwasher, cable TV connection (UPC). Monthly deposit for service charges and utilities in the amount of CZK 2,500 is billed separately.