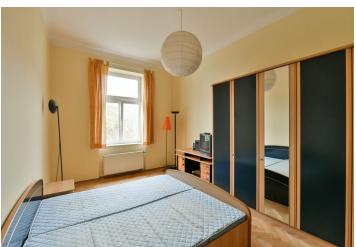

The apartment consists of a fully fitted eat-in kitchen, a living room with a **balcony** facing the park, a bedroom, a bathroom with a bathtub, a separate toilet, and an entrance hall.

**Solid wood parquet floors**, tiles, independent gas boiler, washer, dishwasher, cable TV connection (UPC). Monthly deposit for service charges and utilities in the amount of CZK 2,500 is billed separately.