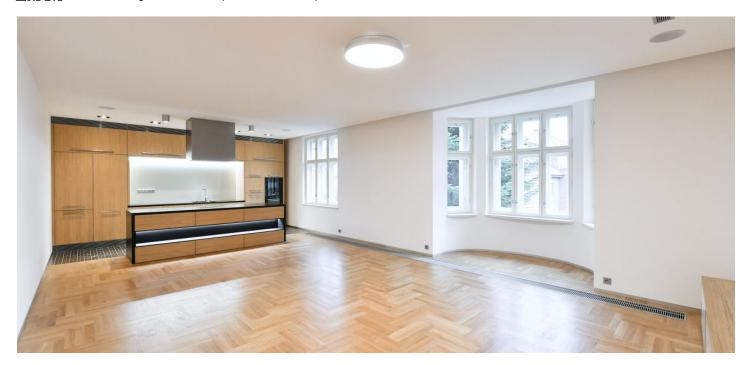

\* Area of the unit according to the Civil Code. The area consists of the sum total area of the entire unit bounded by perimeter walls.

Benefiting from a meticulous renovation overseen by an architect, this unique premium apartment with 2 bathrooms is on the 2nd floor of a renovated historic building with a shared garden and preserved original details. Beautifully located on a quiet street surrounded by greenery in the prestigious Hradčany neighborhood, minutes from the Belvedere (Queen Anne's Summer Palace), Letná Park, and Prague Castle, moments from the Hradčanská metro station. Full amenities and services are available in the immediate vicinity including quality cafes, bistros, and restaurants. Conveniently located for the airport and numerous international schools.

The tastefully designed interior features a spacious living room with a dining area and a fully integrated kitchen, a master bedroom with a **walk-in closet** and an en-suite bathroom (walk-in shower, bidet, toilet), a bedroom with an **enclosed balcony** offering **views** of the garden and the nearby **Bílek Villa**, plus a bedroom with built-in wardrobes and views of the neighboring **Písek Gate**. There is a family bathroom (bathtub, walk-in shower, toilet), and a huge entrance hall with more built-in wardrobes and storage.

High-quality equipment and finishes, natural materials, "hidden" airconditioning, oak floors, large-format tiles, new casement windows, ample built-in wardrobes and storage, security entry door, gas boiler, underfloor heating in the bathrooms, Miele kitchen appliances, dishwasher, induction cooktop, microwave oven, two Liebherr fridges, sound system, master switch. No elevator. A spacious garage is included in the rent. Additional parking space in one half of a double garage on the plot available for CZK 3,000/mo. Available from June 15th, 2023.