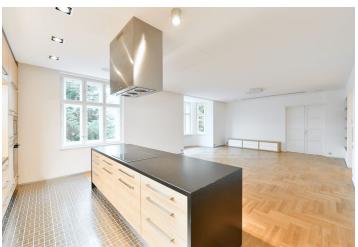

The tastefully designed interior features a spacious living room with a dining area and a fully integrated kitchen, a master bedroom with a **walk-in closet** and an en-suite bathroom (walk-in shower, bidet, toilet), a bedroom with an **enclosed balcony** offering **views** of the garden and the nearby **Bílek Villa**, plus a bedroom with built-in wardrobes and views of the neighboring **Písek Gate**. There is a family bathroom (bathtub, walk-in shower, toilet), and a huge entrance hall with more built-in wardrobes and storage.

High-quality equipment and finishes, natural materials, "hidden" airconditioning, oak floors, large-format tiles, new casement windows, ample built-in wardrobes and storage, security entry door, gas boiler, underfloor heating in the bathrooms, Miele kitchen appliances, dishwasher, induction cooktop, microwave oven, two Liebherr fridges, sound system, master switch. No elevator. A spacious garage is included in the rent. Additional parking space in one half of a double garage on the plot available for CZK 3,000/mo. Available from June 15th, 2023.