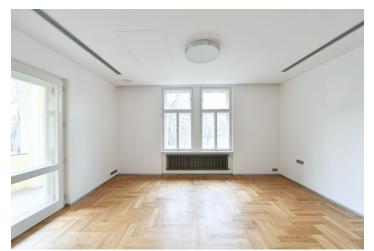

The tastefully designed interior features a spacious living room with a dining area and a fully integrated kitchen, a master bedroom with a **walk-in closet** and an en-suite bathroom (walk-in shower, bidet, toilet), a bedroom with an **enclosed balcony** offering **views** of the garden and the nearby **Bílek Villa**, plus a bedroom with built-in wardrobes and views of the neighboring **Písek Gate**. There is a family bathroom (bathtub, walk-in shower, toilet), and a huge entrance hall with more built-in wardrobes and storage.