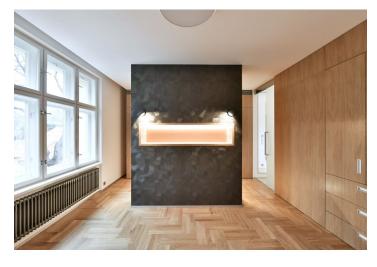

The tastefully designed interior features a spacious living room with a dining area and a fully integrated kitchen, a master bedroom with a **walk-in closet** and an en-suite bathroom (walk-in shower, bidet, toilet), a bedroom with an **enclosed balcony** offering **views** of the garden and the nearby **Bílek Villa**, plus a bedroom with built-in wardrobes and views of the neighboring **Písek Gate**. There is a family bathroom (bathtub, walk-in shower, toilet), and a huge entrance hall with more built-in wardrobes and storage.

High-quality equipment and finishes, natural materials, "hidden" airconditioning, oak floors, large-format tiles, new casement windows, ample built-in wardrobes and storage, security entry door, gas boiler, underfloor heating in the bathrooms, Miele kitchen appliances, dishwasher, induction cooktop, microwave oven, two Liebherr fridges, sound system, master switch. No elevator. A spacious garage is included in the rent. Additional parking space in one half of a double garage on the plot available for CZK 3,000/mo. Available from June 15th, 2023.