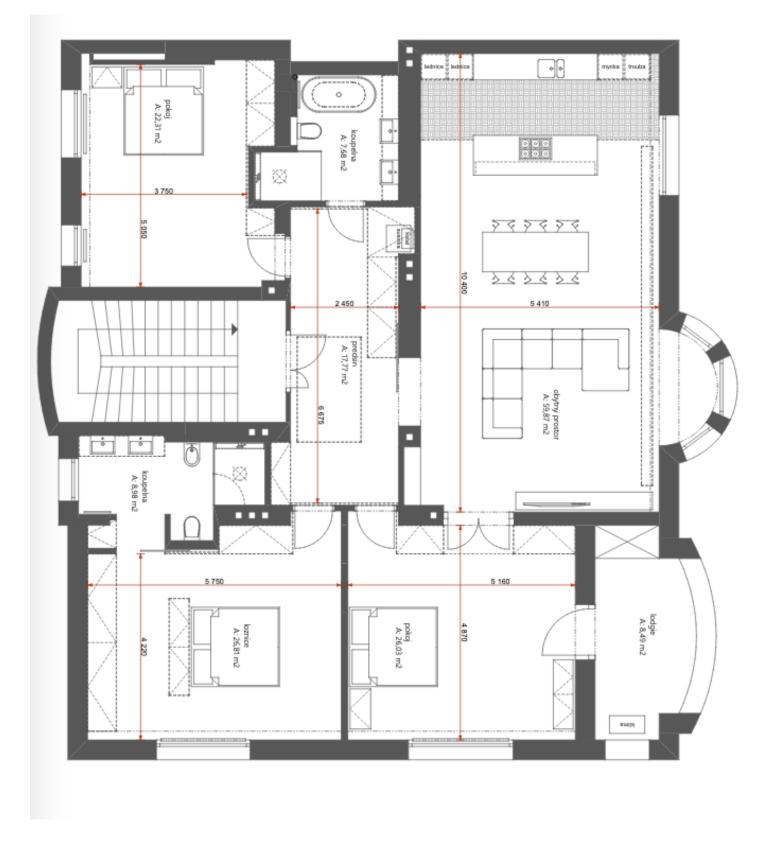

## **Apartment Three-bedroom (4+kk)**

Rented

190 m², Prague 6, Hradčany, U Písecké brány

| Total area       | 198 m²                                                                                                                |
|------------------|-----------------------------------------------------------------------------------------------------------------------|
| Floor area*      | 190 m²                                                                                                                |
| Loggia           | 8 m²                                                                                                                  |
| Parking          | Garage parking.                                                                                                       |
| Garage           | Yes                                                                                                                   |
| Cellar           | Yes                                                                                                                   |
| Service price    | Monthly deposit for services and water consumption: CZK 4,000. Gas and electricity will be transferred to the tenant. |
| PENB             | G                                                                                                                     |
| Reference number | 38006                                                                                                                 |
| Available from   | Immediately                                                                                                           |

The tastefully designed interior features a spacious living room with a dining area and a fully integrated kitchen, a master bedroom with a **walk-in closet** and an en-suite bathroom (walk-in shower, bidet, toilet), a bedroom with an **enclosed balcony** offering **views** of the garden and the nearby **Bílek Villa**, plus a bedroom with built-in wardrobes and views of the neighboring **Písek Gate**. There is a family bathroom (bathtub, walk-in shower, toilet), and a huge entrance hall with more built-in wardrobes and storage.

High-quality equipment and finishes, natural materials, "hidden" airconditioning, oak floors, large-format tiles, new casement windows, ample built-in wardrobes and storage, security entry door, gas boiler, underfloor heating in the bathrooms, Miele kitchen appliances, dishwasher, induction cooktop, microwave oven, two Liebherr fridges, sound system, master switch. No elevator. A spacious garage is included in the rent. Additional parking space in one half of a double garage on the plot available for CZK 3,000/mo. Available from June 15th, 2023.