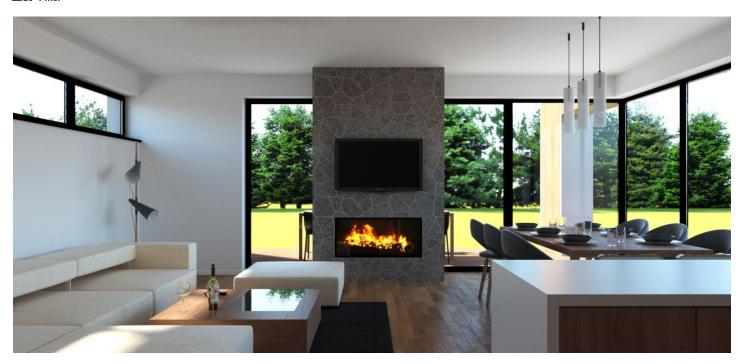

#### Villa

The ground floor of the villa has a separate entrance hall, storage, living room with fireplace with access to the terrace, kitchen connected to the dining room, bathroom with shower and toilet. The floor of the house consists of a night area with three bedrooms and a bathroom with shower and toilet. The floor has two balconies - each room allows access to the exterior. Convenient parking for two cars is provided on the plot directly in front of the house.

Interior 122 m<sup>2</sup> + 9 m<sup>2</sup> balconies + 33 m<sup>2</sup> terrace