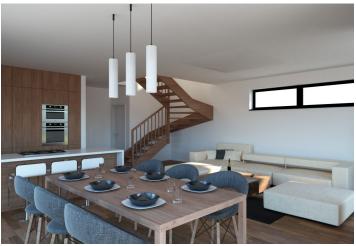

#### Villa

The ground floor of the villa has a separate entrance hall, storage, living room with fireplace with access to the terrace, kitchen connected to the dining room, bathroom with shower and toilet. The floor of the house consists of a night area with three bedrooms and a bathroom with shower and toilet. The floor has two balconies - each room allows access to the exterior. Convenient parking for two cars is provided on the plot directly in front of the house.

Interior 122 m<sup>2</sup> + 9 m<sup>2</sup> balconies + 33 m<sup>2</sup> terrace