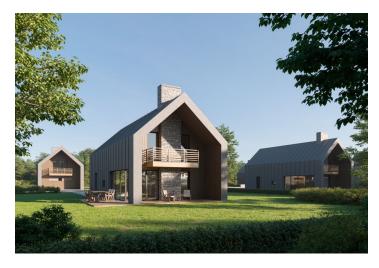

#### Villa

The ground floor of the villa has a separate entrance hall, storage, living room with fireplace with access to the terrace, kitchen connected to the dining room, bathroom with shower and toilet. The floor of the house consists of a night area with three bedrooms and a bathroom with shower and toilet. The floor has two balconies - each room allows access to the exterior. Convenient parking for two cars is provided on the plot directly in front of the house.