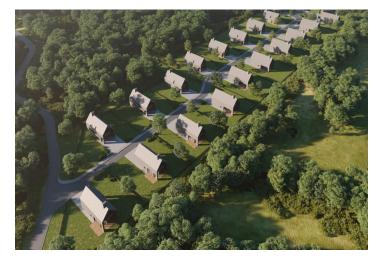

## **About Project**

The project itself offers 21 plots of land with the possibility of building a twostorey villa on a turnkey basis. The plots have utilities and a private driveway. The size of the land offers plenty of space for privacy and relaxation with a wide range of sports activities around the complex.

## Location

The quiet location offers many alternatives for active relaxation such as bike paths, hiking trails, Tarzánia cable car, natural swimming pool, 18-hole golf resort Skalica, recreational cruises in the Baťa canal.