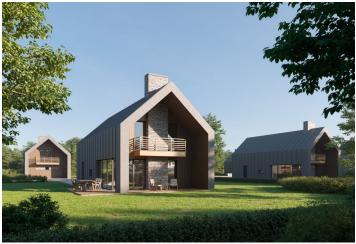

The ground floor of the villa will consist of a separate entrance hall, a closet, a living room with a fireplace and access to a **terrace**, a kitchen connected to a dining room, and a bathroom with a shower and toilet. Upstairs, there will be a night zone with 3 bedrooms and a bathroom with a shower and toilet. There will also be 2 **balconies**, allowing each bedroom to be connected to the exterior. Convenient parking for 2 cars is secured on the plot directly in front of the house. Villa area: interior 122 sq. m. + 9 sq. m. balconies + 33 sq. m. terrace.

The quiet location offers many alternatives for active relaxation such as bike paths, hiking trails, the Tarzánia cable car, a natural swimming pool, the Skalica 18-hole golf course, or recreational cruises on the Baťa canal.