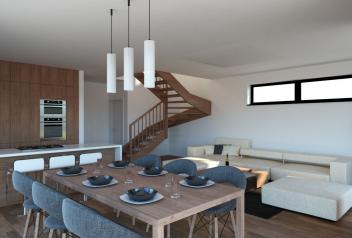

The ground floor of the villa will consist of a separate entrance hall, a closet, a living room with a fireplace and access to a **terrace**, a kitchen connected to a dining room, and a bathroom with a shower and toilet. Upstairs, there will be a night zone with 3 bedrooms and a bathroom with a shower and toilet. There will also be 2 **balconies**, allowing each bedroom to be connected to the exterior. Convenient parking for 2 cars is secured on the plot directly in front of the house. Villa area: interior 122 sq. m. + 9 sq. m. balconies + 33 sq. m. terrace.