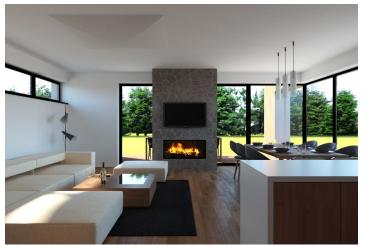

The ground floor of the villa will consist of a separate entrance hall, a closet, a living room with a fireplace and access to a **terrace**, a kitchen connected to a dining room, and a bathroom with a shower and toilet. Upstairs, there will be a night zone with 3 bedrooms and a bathroom with a shower and toilet. There will also be 2 **balconies**, allowing each bedroom to be connected to the exterior. Convenient parking for 2 cars is secured on the plot directly in front of the house. Villa area: interior 122 sq. m. + 9 sq. m. balconies + 33 sq. m. terrace.