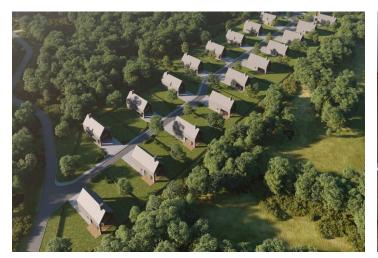

The project offers 21 plots of land with the possibility of building a two-story turnkey villa. The plots are connected to utilities and have a private driveway. The size of the land offers plenty of space for privacy and relaxation, and there is a wide range of sports activities in the immediate vicinity.