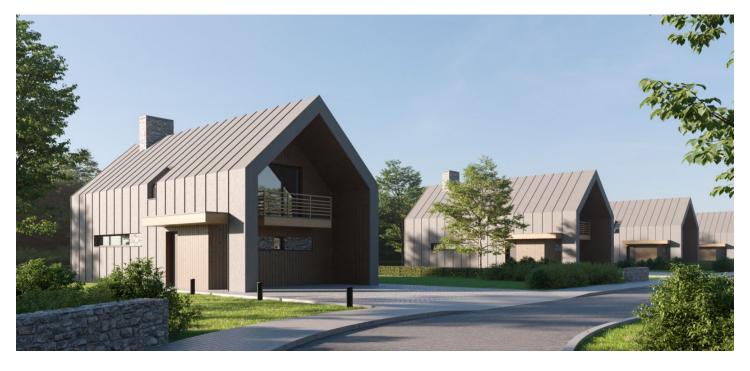

This new project in Zlatnická dolina offers land with the possibility of building a modern, habitable year-round turnkey villa in the White Carpathians recreational area, just an hour's drive from Bratislava. This 1,070 sq. m. plot provides the possibility of building a villa according to an existing plan or developing your own.

The project offers 21 plots of land with the possibility of building a two-story turnkey villa. The plots are connected to utilities and have a private driveway. The size of the land offers plenty of space for privacy and relaxation, and there is a wide range of sports activities in the immediate vicinity.