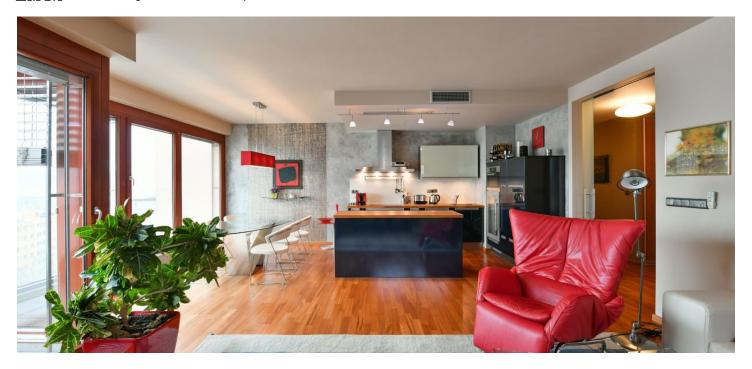

\* Area of the unit according to the Civil Code. The area consists of the sum total area of the entire unit bounded by perimeter walls.

Apartment near the Vyšehrad Castle. Benefiting from a balcony and far reaching green views, this fully furnished 2-bedroom 2-bathroom apartment is on the 5th floor of a contemporary building with a daily reception, a lift and a shared courtyard garden. Designed by the Šafer Hájek Architekti studio, the building won the Building of the Year 2009 award. Set in a slope in a quiet street in Nusle, Prague 4, a short walk from the Vyšehrad Castle Gardens and Lumírovy sady Park, a five min. walk from the Vyšehrad metro station (two stops to the city center), and the Prague Congress Centre. Within easy reach of the Pražského povstání metro station, the Prague 4 business district, and full amenities.

The interior features a living room with a fully fitted open plan kitchen and access to the **balcony**, a master bedroom with a fitted **walk-in closet** and an en-suite bathroom (walk-in shower, bidet, toilet), a study / second bedroom, a shower room with a toilet, and an entrance hall with built-in wardrobes and storage.

Hardwood floors, carpets, tiles, security entry door, exterior and interior blinds, central heating, dishwasher, induction cooktop, microwave oven, wine fridge, garden furniture, TV, video entry phone, UPC cable connection, two cellars. Two garage parking spaces are included. Monthly deposit for service charges and utilities CZK 7,500. Available from April 2021.