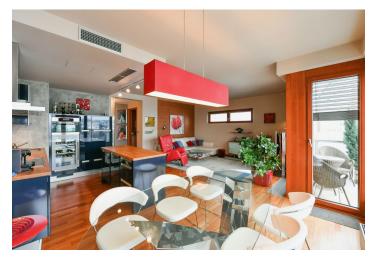

The interior features a living room with a fully fitted open plan kitchen and access to the **balcony**, a master bedroom with a fitted **walk-in closet** and an en-suite bathroom (walk-in shower, bidet, toilet), a study / second bedroom, a shower room with a toilet, and an entrance hall with built-in wardrobes and storage.

Hardwood floors, carpets, tiles, security entry door, exterior and interior blinds, central heating, dishwasher, induction cooktop, microwave oven, wine fridge, garden furniture, TV, video entry phone, UPC cable connection, two cellars. Two garage parking spaces are included. Monthly deposit for service charges and utilities CZK 7,500. Available from April 2021.