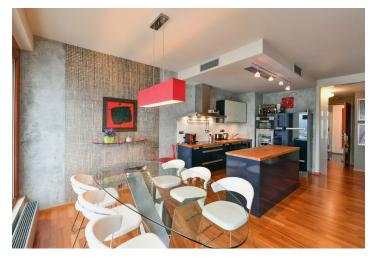

The interior features a living room with a fully fitted open plan kitchen and access to the **balcony**, a master bedroom with a fitted **walk-in closet** and an en-suite bathroom (walk-in shower, bidet, toilet), a study / second bedroom, a shower room with a toilet, and an entrance hall with built-in wardrobes and storage.

Hardwood floors, carpets, tiles, security entry door, exterior and interior blinds, central heating, dishwasher, induction cooktop, microwave oven, wine fridge, garden furniture, TV, video entry phone, UPC cable connection, two cellars. Two garage parking spaces are included. Monthly deposit for service charges and utilities CZK 7,500. Available from April 2021.