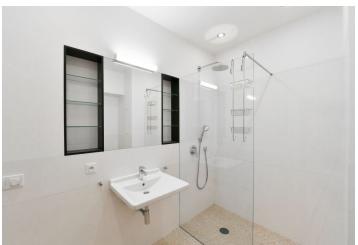

The apartment includes a living room with a fully integrated kitchen and views of the Maisel Synagogue, two separate bedrooms facing the quiet courtyard, a shower room with a toilet, and a spacious entrance hall.