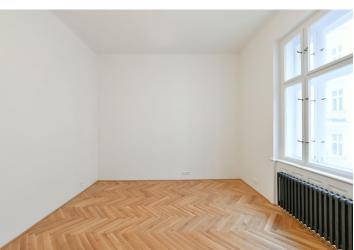

The apartment includes a living room with a fully integrated kitchen and views of the Maisel Synagogue, two separate bedrooms facing the quiet courtyard, a shower room with a toilet, and a spacious entrance hall.

Preserved original details, new equipment, high ceilings, large windows, renovated and new **oak parquet floors**, new **terazzo floors**, central gas heating, stone kitchen countertop, dishwasher, induction cooktop, microwave oven, video entry phone, alarm, data and TV points, independent energy meters, chip entry to the building. **Parking** is available in the nearby InterContinental Hotel. Monthly deposit for service charges, water and heating: CZK 2000/person/month. Electricity will be transferred to the tenant.