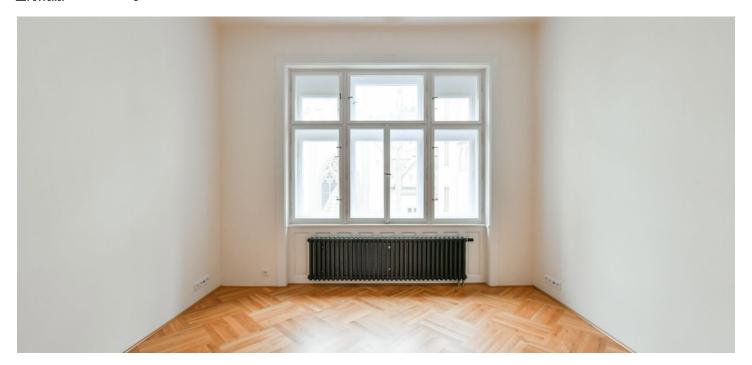

The apartment includes a living room with a fully integrated kitchen and views of the Maisel Synagogue, two separate bedrooms facing the quiet courtyard, a shower room with a toilet, and a spacious entrance hall.

Preserved original details, new equipment, high ceilings, large windows, renovated and new **oak parquet floors**, new **terazzo floors**, central gas heating, stone kitchen countertop, dishwasher, induction cooktop, microwave oven, video entry phone, alarm, data and TV points, independent energy meters, chip entry to the building. **Parking** is available in the nearby InterContinental Hotel. Monthly deposit for service charges, water and heating: CZK 2000/person/month. Electricity will be transferred to the tenant.