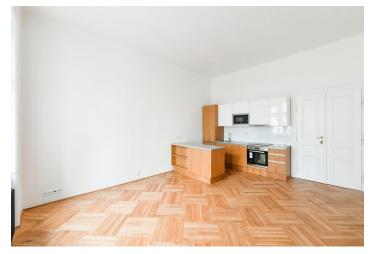

The apartment includes a living room with a fully integrated kitchen and views of the Maisel Synagogue, two separate bedrooms facing the quiet courtyard, a shower room with a toilet, and a spacious entrance hall.

Preserved original details, new equipment, high ceilings, large windows, renovated and new **oak parquet floors**, new **terazzo floors**, central gas heating, stone kitchen countertop, dishwasher, induction cooktop, microwave oven, video entry phone, alarm, data and TV points, independent energy meters, chip entry to the building. **Parking** is available in the nearby InterContinental Hotel. Monthly deposit for service charges, water and heating: CZK 2000/person/month. Electricity will be transferred to the tenant.