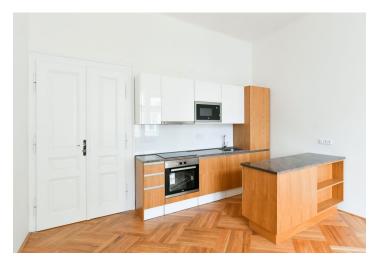

The apartment includes a living room with a fully integrated kitchen and views of the Maisel Synagogue, two separate bedrooms facing the quiet courtyard, a shower room with a toilet, and a spacious entrance hall.

Preserved original details, new equipment, high ceilings, large windows, renovated and new **oak parquet floors**, new **terazzo floors**, central gas heating, stone kitchen countertop, dishwasher, induction cooktop, microwave oven, video entry phone, alarm, data and TV points, independent energy meters, chip entry to the building. Monthly deposit for service charges, water and heating: CZK 2000/person/month. Electricity will be transferred to the tenant.