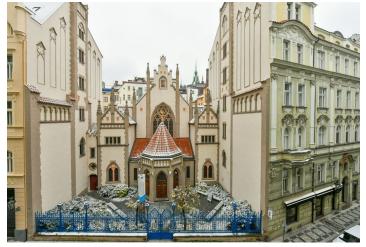

\* Area of the unit according to the Civil Code. The area consists of the sum total area of the entire unit bounded by perimeter walls.

Benefiting from a direct view of the Maisel Synagogue, this is a fully newly refurbished 2-bedroom apartment in an attractive location in the center of historic Prague. Situated on the second floor of a completely refurbished Art Nouveau building with a lift and camera system. Prestigious location neighboring the elegant Pařížská street, with the finest shopping, dining and entertainment opportunities, just moments from the Vltava embankment and the Old Town Square.