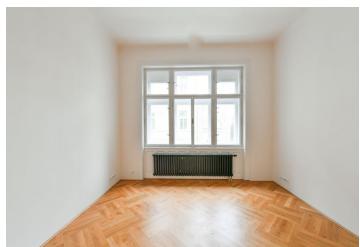

The apartment includes a living room with a fully integrated kitchen and views of the Maisel Synagogue, two separate bedrooms facing the quiet courtyard, a shower room with a toilet, and a spacious entrance hall.

Preserved original details, new equipment, high ceilings, large windows, renovated and new **oak parquet floors**, new **terazzo floors**, central gas heating, stone kitchen countertop, dishwasher, induction cooktop, microwave oven, video entry phone, alarm, data and TV points, independent energy meters, chip entry to the building. Monthly deposit for service charges, water and heating: CZK 2000/person/month. Electricity will be transferred to the tenant.