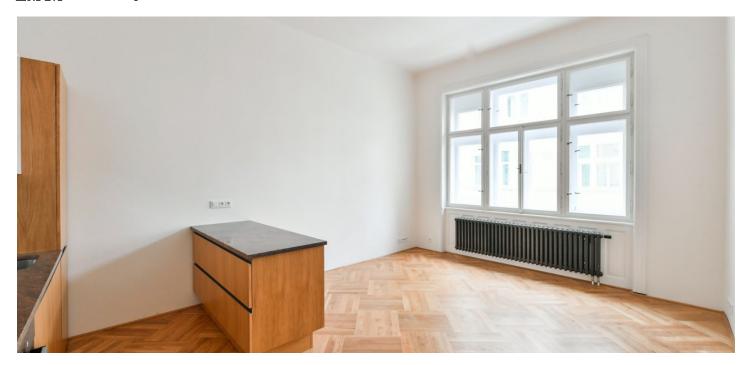

The apartment includes a living room with a fully integrated kitchen and views of the Maisel Synagogue, two separate bedrooms facing the quiet courtyard, a shower room with a toilet, and a spacious entrance hall.

Preserved original details, new equipment, high ceilings, large windows, renovated and new **oak parquet floors**, new **terazzo floors**, central gas heating, stone kitchen countertop, dishwasher, induction cooktop, microwave oven, video entry phone, alarm, data and TV points, independent energy meters, chip entry to the building. Monthly deposit for service charges, water and heating: CZK 2000/person/month. Electricity will be transferred to the tenant.