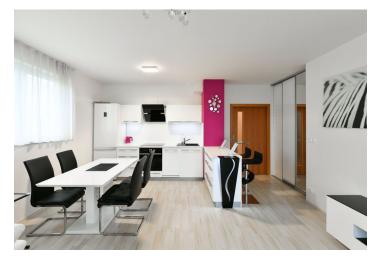

The apartment includes a living room with a fully fitted open plan kitchen, a **walk-in closet** and access to the **balcony**, a bedroom with built-in wardrobes, a bathroom with a bathtub and a shower screen, a separate bidet toilet, and an entrance hall.

Laminated floors, tiles, security entry door, central heating, washing machine, dishwasher, induction cooktop, basic kitchenware, garden furniture, **cellar**, bike / pram storage, chip entry. **One garage parking** is included in the rent. Monthly deposit for service charges heating and water CZK 2,800. Electricity is billed separately.