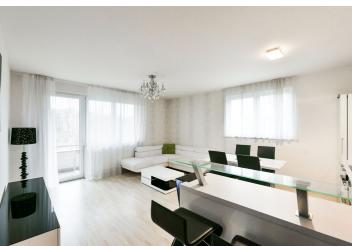

The apartment includes a living room with a fully fitted open plan kitchen, a **walk-in closet** and access to the **balcony**, a bedroom with built-in wardrobes, a bathroom with a bathtub and a shower screen, a separate bidet toilet, and an entrance hall.