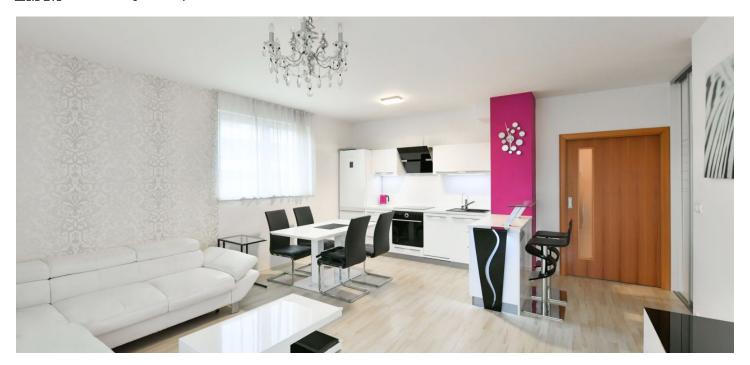

The apartment includes a living room with a fully fitted open plan kitchen, a **walk-in closet** and access to the **balcony**, a bedroom with built-in wardrobes, a bathroom with a bathtub and a shower screen, a separate bidet toilet, and an entrance hall.

Laminated floors, tiles, security entry door, central heating, washing machine, dishwasher, induction cooktop, basic kitchenware, garden furniture, **cellar**, bike / pram storage, chip entry. **One garage parking** is included in the rent. Monthly deposit for service charges heating and water CZK 2,800. Electricity is billed separately.