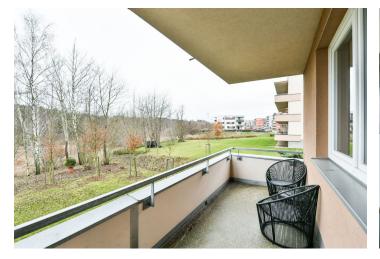

## **Apartment One-bedroom (2+kk)**

Rented

52 m², Prague 4, Háje, Jurkovičova

| Total area       | 61 m²           |
|------------------|-----------------|
| Floor area*      | 52 m²           |
| Balcony          | 9 m²            |
| Parking          | Garage parking. |
| Garage           | Yes             |
| Cellar           | Yes             |
| PENB             | С               |
| Reference number | 38117           |
| Available from   | Immediately     |

\* Area of the unit according to the Civil Code. The area consists of the sum total area of the entire unit bounded by perimeter walls.

Benefiting from a balcony and direct views of the adjacent forest, this 1-bedroom apartment is on the first floor of a modern building with a lift and underground parking, part of the contemporary residential complex Milíčovský háj in Prague 4. Located on the edge of the Milíčovský forest, close to several ponds, the Hostivař Forest Park and the Hostivař Dam, with good amenities in the vicinity and bus connections, about a ten min. walk to Háje metro station, line C.