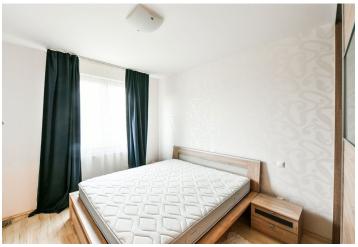

The apartment includes a living room with a fully fitted open plan kitchen, a **walk-in closet** and access to the **balcony**, a bedroom with built-in wardrobes, a bathroom with a bathtub and a shower screen, a separate bidet toilet, and an entrance hall.

Laminated floors, tiles, security entry door, central heating, washing machine, dishwasher, induction cooktop, basic kitchenware, garden furniture, **cellar**, bike / pram storage, chip entry. **One garage parking** is included in the rent. Monthly deposit for service charges heating and water CZK 2,800. Electricity is billed separately.