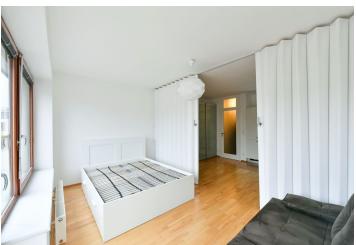

The interior features a living room/bedroom with a fully fitted open plan kitchen and access to the **balcony**, a bathroom with a walk-in shower and toilet, and an entrance hall with built-in wardrobes.