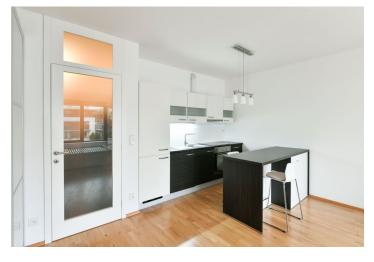

The interior features a living room/bedroom with a fully fitted open plan kitchen and access to the **balcony**, a bathroom with a walk-in shower and toilet, and an entrance hall with built-in wardrobes.

Wooden floating floors, tiles, security entry door, exterior and interior blinds, washing machine. A **garage parking** space is available at CZK 1,000/month.