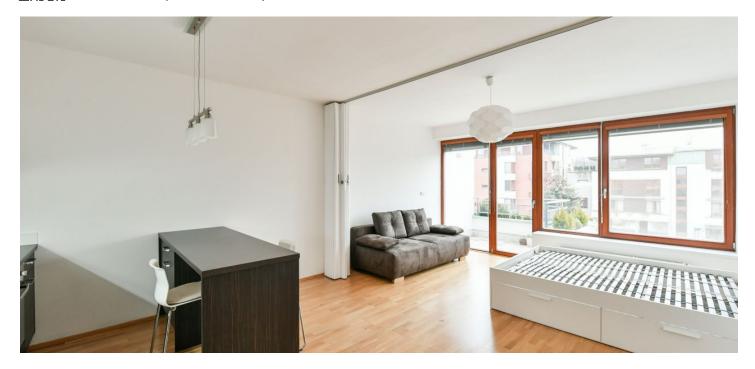

The interior features a living room/bedroom with a fully fitted open plan kitchen and access to the **balcony**, a bathroom with a walk-in shower and toilet, and an entrance hall with built-in wardrobes.

Wooden floating floors, tiles, security entry door, exterior and interior blinds, washing machine. A **garage parking** space is available at CZK 1,000/month.