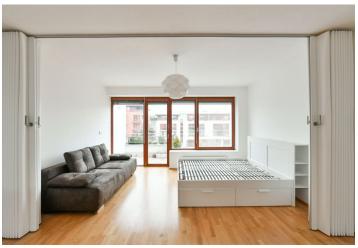

The interior features a living room/bedroom with a fully fitted open plan kitchen and access to the **balcony**, a bathroom with a walk-in shower and toilet, and an entrance hall with built-in wardrobes.

Wooden floating floors, tiles, security entry door, exterior and interior blinds, washing machine. A **garage parking** space is available at CZK 1,000/month.