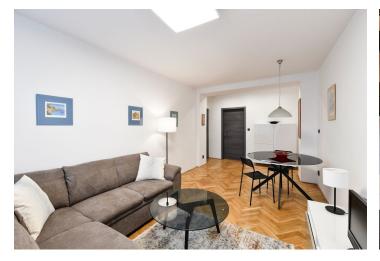

The apartment includes a living room with a **south-west oriented balcony**, a fully fitted eat-in kitchen, a bedroom, a bathroom with a large walk-in shower, a separate toilet, and an entrance hall with built-in wardrobes.

**Solid wood parquet floors**, vinyl flooring, tiles, central heating, washing machine, dishwasher, microwave oven, **cellar**. Monthly deposit for service charges, water and heating: CZK 2800 for one person. Electricity is billed separately.