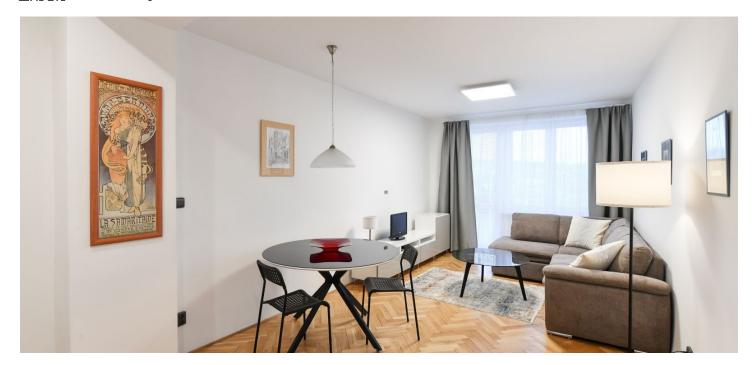

The apartment includes a living room with a **south-west oriented balcony**, a fully fitted eat-in kitchen, a bedroom, a bathroom with a large walk-in shower, a separate toilet, and an entrance hall with built-in wardrobes.

**Solid wood parquet floors**, vinyl flooring, tiles, central heating, washing machine, dishwasher, microwave oven, **cellar**. Monthly deposit for service charges, water and heating: CZK 2800 for one person. Electricity is billed separately.