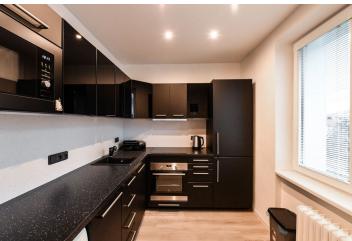

The apartment includes a living room with a **south-west oriented balcony**, a fully fitted eat-in kitchen, a bedroom, a bathroom with a large walk-in shower, a separate toilet, and an entrance hall with built-in wardrobes.

**Solid wood parquet floors**, vinyl flooring, tiles, central heating, washing machine, dishwasher, microwave oven, **cellar**. Monthly deposit for service charges, water and heating: CZK 2800 for one person. Electricity is billed separately.