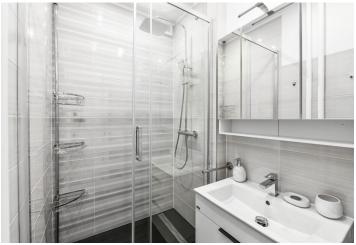

The apartment includes a living room with a **south-west oriented balcony**, a fully fitted eat-in kitchen, a bedroom, a bathroom with a large walk-in shower, a separate toilet, and an entrance hall with built-in wardrobes.