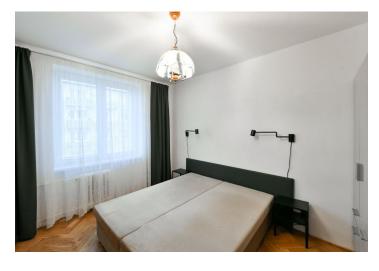

The apartment includes a living room with a **south-west oriented balcony**, a fully fitted eat-in kitchen, a bedroom, a bathroom with a large walk-in shower, a separate toilet, and an entrance hall with built-in wardrobes.

**Solid wood parquet floors**, vinyl flooring, tiles, central heating, washing machine, dishwasher, microwave oven, **cellar**. Monthly deposit for service charges, water and heating: CZK 2800 for one person. Electricity is billed separately.