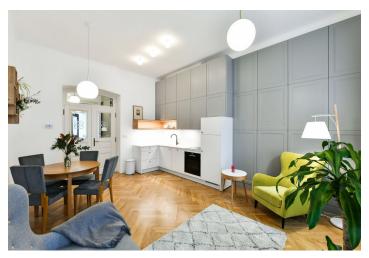

\* Area of the unit according to the Civil Code. The area consists of the sum total area of the entire unit bounded by perimeter walls.

This completely refurbished and furnished one-bedroom apartment designed by an architect is on the third floor of a well-maintained renovated traditional building with an elevator and preserved original details. Wonderfully located in a lovely residential neighborhood of treelined streets and parks, sidewalk cafes, restaurants, bars, etc. with a great atmosphere and Havlíčkovy Sady Park just down the street. Situated only a few minutes' walk from Náměstí Míru Square with a metro station and multiple tram links, and a short walk to the city center.

The interior features a living room with a dining area and a fully fitted open plan kitchen, a bedroom with a **large built-in sleeping gallery** and a utility room, a shower bathroom, a separate toilet, and an entrance hall. The bedroom **faces a quiet courtyard garden**.

**High-quality equipment and finishes**, high ceilings, large windows, **hardwood parquet floors**, tiles, built-in storage, gas boiler, washing machine, dryer, induction cooktop, dishwasher, basic kitchenware, shared balcony on the mezzanine floor of the building. Monthly deposit for service charges and water CZK 1,500 for one person. Utilities are billed separately.