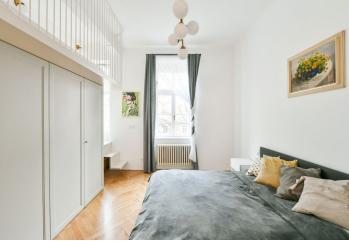

\* Area of the unit according to the Civil Code. The area consists of the sum total area of the entire unit bounded by perimeter walls.

This completely refurbished and furnished one-bedroom apartment designed by an architect is on the third floor of a well-maintained renovated traditional building with an elevator and preserved original details. Wonderfully located in a lovely residential neighborhood of treelined streets and parks, sidewalk cafes, restaurants, bars, etc. with a great atmosphere and Havlíčkovy Sady Park just down the street. Situated only a few minutes' walk from Náměstí Míru Square with a metro station and multiple tram links, and a short walk to the city center.

The interior features a living room with a dining area and a fully fitted open plan kitchen, a bedroom with a **large built-in sleeping gallery** and a utility room, a shower bathroom, a separate toilet, and an entrance hall. The bedroom **faces a quiet courtyard garden**.

**High-quality equipment and finishes**, high ceilings, large windows, **hardwood parquet floors**, tiles, built-in storage, gas boiler, washing machine, dryer, induction cooktop, dishwasher, basic kitchenware, shared balcony on the mezzanine floor of the building. Monthly deposit for service charges and water CZK 1,500 for one person. Utilities are billed separately.