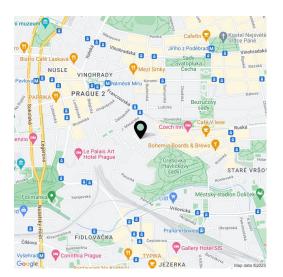

# Apartment One-bedroom (2+kk)

50 m², Praha 2, Vinohrady, Varšavská

#### Apartment One-bedroom (2+kk)

50 m², Praha 2, Vinohrady, Varšavská

| Total area       | 50 m²       |
|------------------|-------------|
| Parking          | -           |
| Cellar           | Yes         |
| PENB             | G           |
| Reference number | 38148       |
| Available from   | Immediately |

\* Area of the unit according to the Civil Code. The area consists of the sum total area of the entire unit bounded by perimeter walls.

This completely refurbished and furnished one-bedroom apartment designed by an architect is on the third floor of a well-maintained renovated traditional building with an elevator and preserved original details. Wonderfully located in a lovely residential neighborhood of treelined streets and parks, sidewalk cafes, restaurants, bars, etc. with a great atmosphere and Havlíčkovy Sady Park just down the street. Situated only a few minutes' walk from Náměstí Míru Square with a metro station and multiple tram links, and a short walk to the city center.