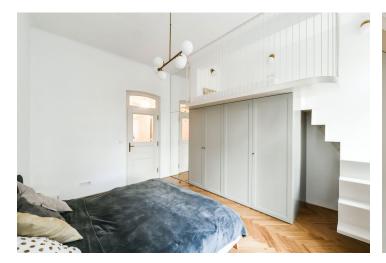

The interior features a living room with a dining area and a fully fitted open plan kitchen, a bedroom with a **large built-in sleeping gallery** and a utility room, a shower bathroom, a separate toilet, and an entrance hall. The bedroom **faces a quiet courtyard garden**.

**High-quality equipment and finishes**, high ceilings, large windows, **hardwood parquet floors**, tiles, built-in storage, gas boiler, washing machine, dryer, induction cooktop, dishwasher, basic kitchenware, shared balcony on the mezzanine floor of the building. Monthly deposit for service charges and water CZK 1,500 for one person. Utilities are billed separately.