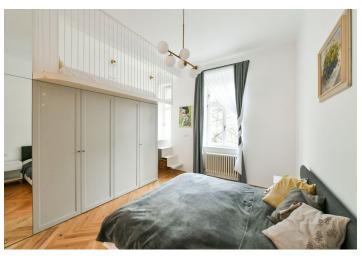

The interior features a living room with a dining area and a fully fitted open plan kitchen, a bedroom with a **large built-in sleeping gallery** and a utility room, a shower bathroom, a separate toilet, and an entrance hall. The bedroom **faces a quiet courtyard garden**.

**High-quality equipment and finishes**, high ceilings, large windows, **hardwood parquet floors**, tiles, built-in storage, gas boiler, washing machine, dryer, induction cooktop, dishwasher, basic kitchenware, shared balcony on the mezzanine floor of the building. Monthly deposit for service charges and water CZK 1,500 for one person. Utilities are billed separately.