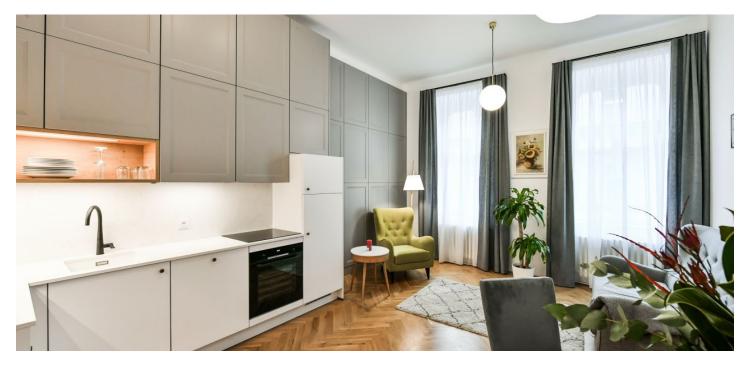

\* Area of the unit according to the Civil Code. The area consists of the sum total area of the entire unit bounded by perimeter walls.

This completely refurbished and furnished one-bedroom apartment designed by an architect is on the third floor of a well-maintained renovated traditional building with an elevator and preserved original details. Wonderfully located in a lovely residential neighborhood of treelined streets and parks, sidewalk cafes, restaurants, bars, etc. with a great atmosphere and Havlíčkovy Sady Park just down the street. Situated only a few minutes' walk from Náměstí Míru Square with a metro station and multiple tram links, and a short walk to the city center.

The interior features a living room with a dining area and a fully fitted open plan kitchen, a bedroom with a **large built-in sleeping gallery** and a utility room, a shower bathroom, a separate toilet, and an entrance hall. The bedroom **faces a quiet courtyard garden**.

**High-quality equipment and finishes**, high ceilings, large windows, **hardwood parquet floors**, tiles, built-in storage, gas boiler, washing machine, dryer, induction cooktop, dishwasher, basic kitchenware, shared balcony on the mezzanine floor of the building. Monthly deposit for service charges and water CZK 1,500 for one person. Utilities are billed separately.