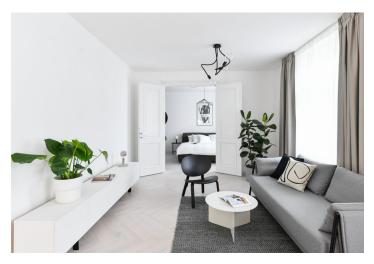

The area of the apartment on the 4th floor consists of a living room with a preparation for an open plan kitchen, a bedroom with a bathroom, a separate toilet, and a foyer.

High-standard facilities include Foglie D'oro parquet floors, DelConca imitation marble tiles, Grohe (Essence New), Laufen, Kaldewei, and Riho sanitary ware, Art Nouveau paneled doors, period-style fire safety entrance doors, and double-glazed wooden windows. Central heating. Cellar storage unit at an extra cost.