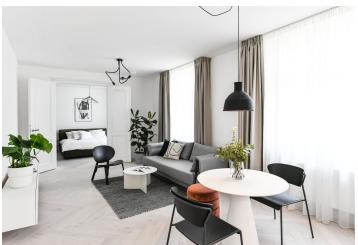

The area of the apartment on the 4th floor consists of a living room with a preparation for an open plan kitchen, a bedroom with a bathroom, a separate toilet, and a foyer.

High-standard facilities include Foglie D'oro parquet floors, DelConca imitation marble tiles, Grohe (Essence New), Laufen, Kaldewei, and Riho sanitary ware, Art Nouveau paneled doors, period-style fire safety entrance doors, and double-glazed wooden windows. Central heating. Cellar storage unit at an extra cost.