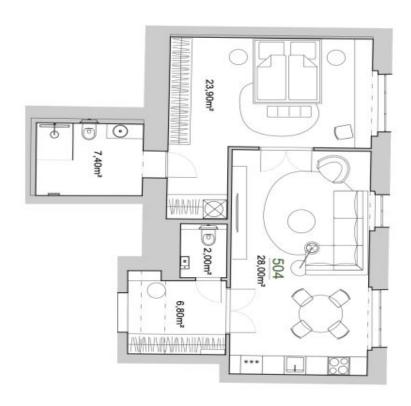

The area of the apartment on the 4th floor consists of a living room with a preparation for an open plan kitchen, a bedroom with a bathroom, a separate toilet, and a foyer.

High-standard facilities include Foglie D'oro parquet floors, DelConca imitation marble tiles, Grohe (Essence New), Laufen, Kaldewei, and Riho sanitary ware, Art Nouveau paneled doors, period-style fire safety entrance doors, and double-glazed wooden windows. Central heating. Cellar storage unit at an extra cost.

Apartment floor area 73 m², cellar 2.1 m².

In addition to regular property viewings, we also offer real-time video viewings via WhatsApp, FaceTime, Messenger, Skype, and other apps.