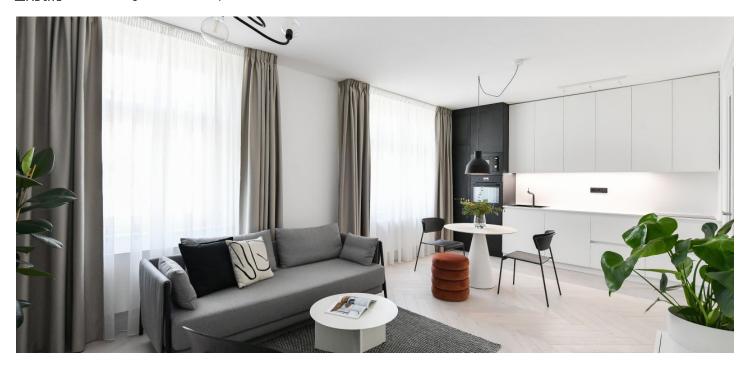

The area of the apartment on the 4th floor consists of a living room with a preparation for an open plan kitchen, a bedroom with a bathroom, a separate toilet, and a foyer.

High-standard facilities include Foglie D'oro parquet floors, DelConca imitation marble tiles, Grohe (Essence New), Laufen, Kaldewei, and Riho sanitary ware, Art Nouveau paneled doors, period-style fire safety entrance doors, and double-glazed wooden windows. Central heating. Cellar storage unit at an extra cost.

Apartment floor area 73 m², cellar 2.1 m².

In addition to regular property viewings, we also offer real-time video viewings via WhatsApp, FaceTime, Messenger, Skype, and other apps.