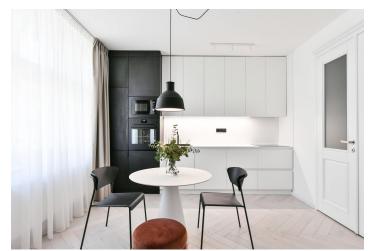

The area of the apartment on the 4th floor consists of a living room with a preparation for an open plan kitchen, a bedroom with a bathroom, a separate toilet, and a foyer.

High-standard facilities include Foglie D'oro parquet floors, DelConca imitation marble tiles, Grohe (Essence New), Laufen, Kaldewei, and Riho sanitary ware, Art Nouveau paneled doors, period-style fire safety entrance doors, and double-glazed wooden windows. Central heating. Cellar storage unit at an extra cost.