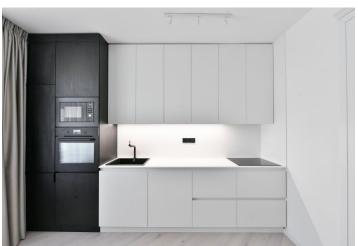

The area of the apartment on the 4th floor consists of a living room with a preparation for an open plan kitchen, a bedroom with a bathroom, a separate toilet, and a foyer.

High-standard facilities include Foglie D'oro parquet floors, DelConca imitation marble tiles, Grohe (Essence New), Laufen, Kaldewei, and Riho sanitary ware, Art Nouveau paneled doors, period-style fire safety entrance doors, and double-glazed wooden windows. Central heating. Cellar storage unit at an extra cost.