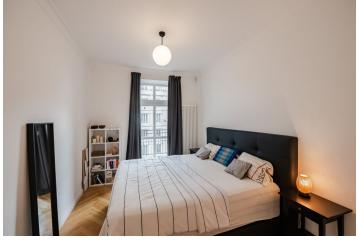

The interior features a living room with a fully fitted open plan kitchen and a dining area, plus two bedrooms facing the courtyard - one with built-in wardrobes and a **balcony**. There is a bathroom including a bathtub, a walk-in shower and a toilet, a utility room, a **walk-in closet**, an additional toilet with a bidet shower, and an entrance hall.

Preserved original details, high ceilings, large windows, **solid wood parquet floors**, tiles, renovated **casement windows**, security entry door, gas boiler, washing machine, dishwasher, double oven, microwave oven, TV, video entry phone, alarm. Monthly deposit for service charges and water: CZK 2500. Gas and electricity are billed separately.