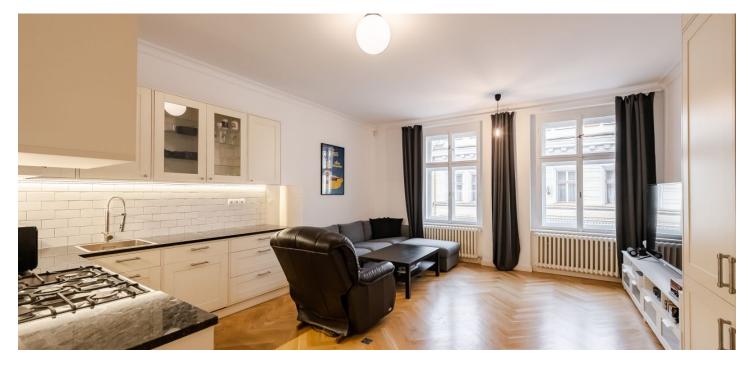

This is a fully refurbished and furnished 2-bedroom apartment with an east facing balcony, on the third floor of a completely renovated Art-Nouveau building with a lift. Set in a quiet street in Smíchov, Prague 5, within walking distance of the Kinských Garden, Petřín Hill Park, the Vltava embankment and the French School. Location with full amenities within easy reach and very quick access to the city center, just four min. by tram to Anděl metro station and Nový Smíchov shopping and entertainment zone.

The interior features a living room with a fully fitted open plan kitchen and a dining area, plus two bedrooms facing the courtyard - one with built-in wardrobes and a **balcony**. There is a bathroom including a bathtub, a walk-in shower and a toilet, a utility room, a **walk-in closet**, an additional toilet with a bidet shower, and an entrance hall.

Preserved original details, high ceilings, large windows, **solid wood parquet floors**, tiles, renovated **casement windows**, security entry door, gas boiler, washing machine, dishwasher, double oven, microwave oven, TV, video entry phone, alarm. Monthly deposit for service charges and water: CZK 2500. Gas and electricity are billed separately.