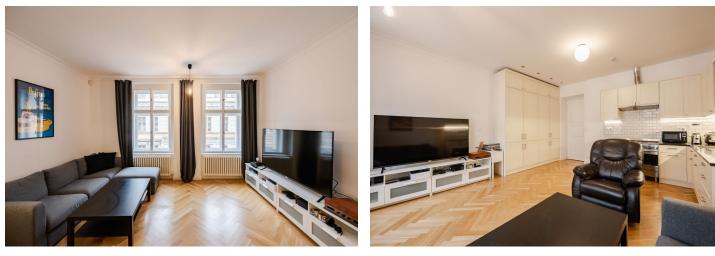

This is a fully refurbished and furnished 2-bedroom apartment with an east facing balcony, on the third floor of a completely renovated Art-Nouveau building with a lift. Set in a quiet street in Smíchov, Prague 5, within walking distance of the Kinských Garden, Petřín Hill Park, the Vltava embankment and the French School. Location with full amenities within easy reach and very quick access to the city center, just four min. by tram to Anděl metro station and Nový Smíchov shopping and entertainment zone.

The interior features a living room with a fully fitted open plan kitchen and a dining area, plus two bedrooms facing the courtyard - one with built-in wardrobes and a **balcony**. There is a bathroom including a bathtub, a walk-in shower and a toilet, a utility room, a **walk-in closet**, an additional toilet with a bidet shower, and an entrance hall.

Preserved original details, high ceilings, large windows, **solid wood parquet floors**, tiles, renovated **casement windows**, security entry door, gas boiler, washing machine, dishwasher, double oven, microwave oven, TV, video entry phone, alarm. Monthly deposit for service charges and water: CZK 2500. Gas and electricity are billed separately.