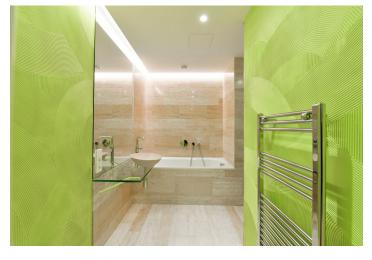

The interior features a living room with a fully fitted open plan kitchen, a bedroom, a bathroom including both a bathtub and a walk-in shower, a separate toilet with a bidet, and an entrance hall with built-in wardrobes. Both the living room and the bedroom have access to the **balcony**.

High standard materials, oak parquet floors, stone tiles in the bathroom with underfloor heating, screed ceilings, aluminum double-glazed large-format windows, automatic blinds, security entry door, interior doors with concealed hinges, central heating, washing machine, dryer, refrigerator, microwave oven, telephone/Internet/TV sockets in the living room and the bedroom, electronic entry system, bike/pram storage, elevator. A garage parking space is included.