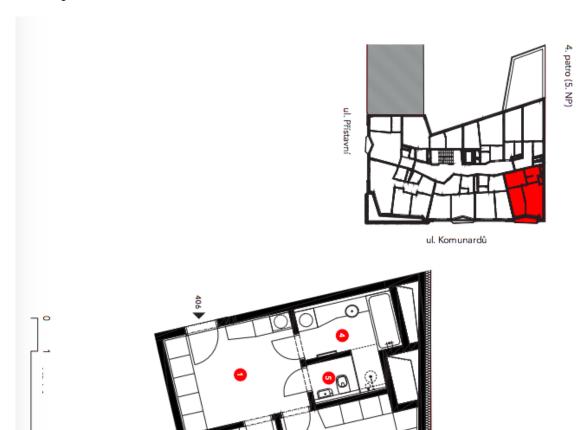

## **Apartment One-bedroom (2+kk)**

Rented

59 m², Prague 7, Holešovice, Komunardů

| Total area       | 64 m²                                                                                                                 |
|------------------|-----------------------------------------------------------------------------------------------------------------------|
| Floor area*      | 59 m²                                                                                                                 |
| Balcony          | 5 m²                                                                                                                  |
| Parking          | Garage parking.                                                                                                       |
| Garage           | Yes                                                                                                                   |
| Cellar           | _                                                                                                                     |
| Service price    | Monthly deposit for service<br>charges, heating, and water<br>approx. CZK 7,500. Electricity<br>is billed separately. |
| PENB             | С                                                                                                                     |
| Reference number | 38223                                                                                                                 |
| Available from   | Immediately                                                                                                           |

The interior features a living room with a fully fitted open plan kitchen, a bedroom, a bathroom including both a bathtub and a walk-in shower, a separate toilet with a bidet, and an entrance hall with built-in wardrobes. Both the living room and the bedroom have access to the **balcony**.