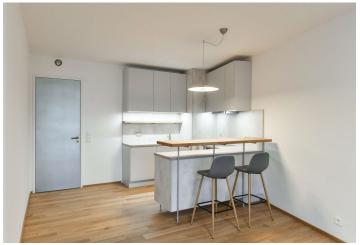

The interior features a living room with a fully fitted open plan kitchen, a bedroom, a bathroom including both a bathtub and a walk-in shower, a separate toilet with a bidet, and an entrance hall with built-in wardrobes. Both the living room and the bedroom have access to the **balcony**.

High standard materials, oak parquet floors, stone tiles in the bathroom with underfloor heating, screed ceilings, aluminum double-glazed large-format windows, automatic blinds, security entry door, interior doors with concealed hinges, central heating, washing machine, dryer, refrigerator, microwave oven, telephone/Internet/TV sockets in the living room and the bedroom, electronic entry system, bike/pram storage, elevator. A garage parking space is included.