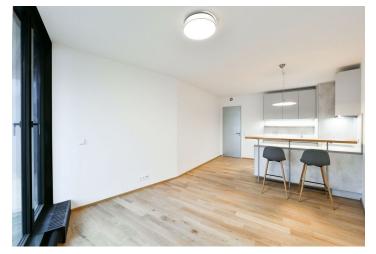

The interior features a living room with a fully fitted open plan kitchen, a bedroom, a bathroom including both a bathtub and a walk-in shower, a separate toilet with a bidet, and an entrance hall with built-in wardrobes. Both the living room and the bedroom have access to the **balcony**.

High standard materials, oak parquet floors, stone tiles in the bathroom with underfloor heating, screed ceilings, aluminum double-glazed large-format windows, automatic blinds, security entry door, interior doors with concealed hinges, central heating, washing machine, dryer, refrigerator, microwave oven, telephone/Internet/TV sockets in the living room and the bedroom, electronic entry system, bike/pram storage, elevator. A garage parking space is included.