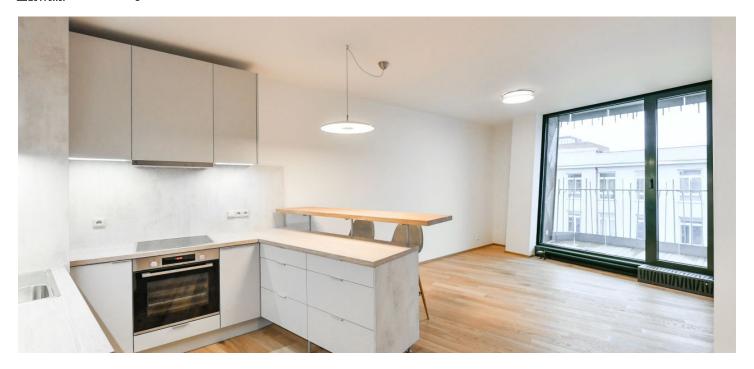

The interior features a living room with a fully fitted open plan kitchen, a bedroom, a bathroom including both a bathtub and a walk-in shower, a separate toilet with a bidet, and an entrance hall with built-in wardrobes. Both the living room and the bedroom have access to the **balcony**.

High standard materials, oak parquet floors, stone tiles in the bathroom with underfloor heating, screed ceilings, aluminum double-glazed large-format windows, automatic blinds, security entry door, interior doors with concealed hinges, central heating, washing machine, dryer, refrigerator, microwave oven, telephone/Internet/TV sockets in the living room and the bedroom, electronic entry system, bike/pram storage, elevator. A garage parking space is included.