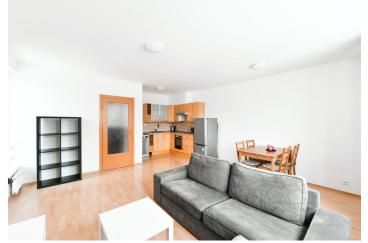

The apartment includes a living room with a fully fitted open plan kitchen and a dining area, a bedroom, a bathroom with a bathtub, a separate toilet, and an entrance hall with storage.

Laminated floors, tiles, central heating, washing machine, dishwasher, microwave oven. Monthly deposit for service charges, heating and water: CZK 2300 for one person. Electricity is billed separately (transfer to the tenant).