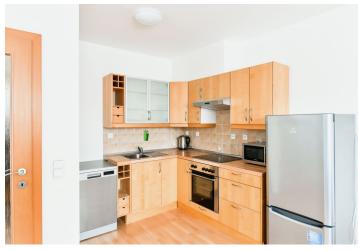

The apartment includes a living room with a fully fitted open plan kitchen and a dining area, a bedroom, a bathroom with a bathtub, a separate toilet, and an entrance hall with storage.

Laminated floors, tiles, central heating, washing machine, dishwasher, microwave oven. Monthly deposit for service charges, heating and water: CZK 2300 for one person. Electricity is billed separately (transfer to the tenant).