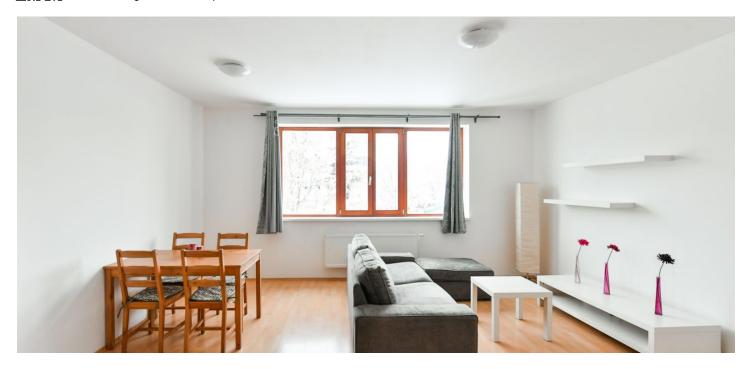

\* Area of the unit according to the Civil Code. The area consists of the sum total area of the entire unit bounded by perimeter walls.

This furnished 1-bedroom apartment is situated on the first floor of a modern building from 2005, with a lift, within walking distance of the Hůrka and Lužiny metro stations. Located in a quiet green residential neigbourhood steps from the Central Park, in close vicinity of two large ponds and the Prokopské Valley natural reserve. Conveniently located for several office parks as well as the German and Japanese international schools.

The apartment includes a living room with a fully fitted open plan kitchen and a dining area, a bedroom, a bathroom with a bathtub, a separate toilet, and an entrance hall with storage.

Laminated floors, tiles, central heating, washing machine, dishwasher, microwave oven. Monthly deposit for service charges, heating and water: CZK 2300 for one person. Electricity is billed separately (transfer to the tenant).