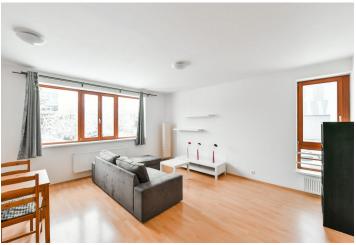

\* Area of the unit according to the Civil Code. The area consists of the sum total area of the entire unit bounded by perimeter walls.

This furnished 1-bedroom apartment is situated on the first floor of a modern building from 2005, with a lift, within walking distance of the Hůrka and Lužiny metro stations. Located in a quiet green residential neigbourhood steps from the Central Park, in close vicinity of two large ponds and the Prokopské Valley natural reserve. Conveniently located for several office parks as well as the German and Japanese international schools.

The apartment includes a living room with a fully fitted open plan kitchen and a dining area, a bedroom, a bathroom with a bathtub, a separate toilet, and an entrance hall with storage.

Laminated floors, tiles, central heating, washing machine, dishwasher, microwave oven. Monthly deposit for service charges, heating and water: CZK 2300 for one person. Electricity is billed separately (transfer to the tenant).