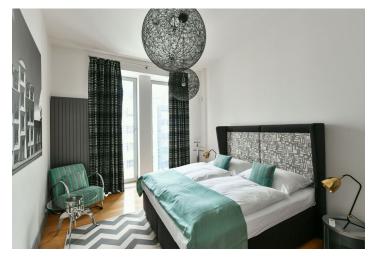

The interior features a spacious living room with a fully fitted open plan kitchen, a dining area and a **terrace** offering beautiful **views of the Basilica of St. James**, two bedrooms with built-in wardrobes and en-suite shower rooms, a separate toilet with a bidet shower, a utility / storage room, and an entrance hall with built-in wardrobes.

**Air-conditioning**, high ceilings, **hardwood floors**, tiles, security entry door, gas boiler, washer, dishwasher, induction cooktop, microwave oven, kitchenware, TV, video entry phone, master switch, camera system. Monthly deposit for service charges, water and internet: CZK 1850/person. Gas and electricity are billed separately.