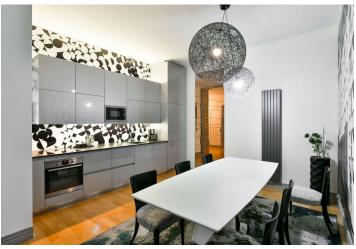

The interior features a spacious living room with a fully fitted open plan kitchen, a dining area and a **terrace** offering beautiful **views of the Basilica of St. James**, two bedrooms with built-in wardrobes and en-suite shower rooms, a separate toilet with a bidet shower, a utility / storage room, and an entrance hall with built-in wardrobes.

**Air-conditioning**, high ceilings, **hardwood floors**, tiles, security entry door, gas boiler, washer, dishwasher, induction cooktop, microwave oven, kitchenware, TV, video entry phone, master switch, camera system. Monthly deposit for service charges, water and internet: CZK 1850/person. Gas and electricity are billed separately.