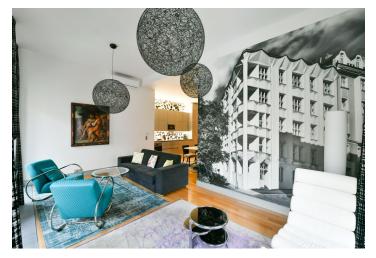

The interior features a spacious living room with a fully fitted open plan kitchen, a dining area and a **terrace** offering beautiful **views of the Basilica of St. James**, two bedrooms with built-in wardrobes and en-suite shower rooms, a separate toilet with a bidet shower, a utility / storage room, and an entrance hall with built-in wardrobes.

**Air-conditioning**, high ceilings, **hardwood floors**, tiles, security entry door, gas boiler, washer, dishwasher, induction cooktop, microwave oven, kitchenware, TV, video entry phone, master switch, camera system. Monthly deposit for service charges, water and internet: CZK 1850/person. Gas and electricity are billed separately.