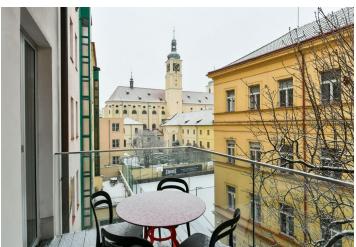

The interior features a spacious living room with a fully fitted open plan kitchen, a dining area and a **terrace** offering beautiful **views of the Basilica of St. James**, two bedrooms with built-in wardrobes and en-suite shower rooms, a separate toilet with a bidet shower, a utility / storage room, and an entrance hall with built-in wardrobes.