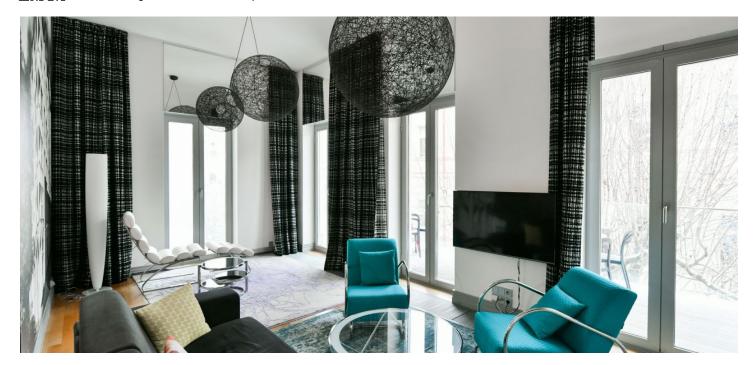

The interior features a spacious living room with a fully fitted open plan kitchen, a dining area and a **terrace** offering beautiful **views of the Basilica of St. James**, two bedrooms with built-in wardrobes and en-suite shower rooms, a separate toilet with a bidet shower, a utility / storage room, and an entrance hall with built-in wardrobes.

**Air-conditioning**, high ceilings, **hardwood floors**, tiles, security entry door, gas boiler, washer, dishwasher, induction cooktop, microwave oven, kitchenware, TV, video entry phone, master switch, camera system. Monthly deposit for service charges, water and internet: CZK 1850/person. Gas and electricity are billed separately.