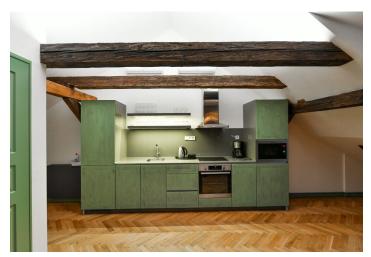

The stylish apartment includes a living room with a dining area and a fully fitted open plan kitchen, a bedroom with **terrace** access, and a bathroom with a bathtub, a walk-in shower, and a toilet.

**Air-conditioning, solid wood parquet floors**, tiles, wooden beams, gas heating, washing machine, dishwasher, microwave oven, TV, master switch. Monthly deposit for service charges and water: CZK 1000/person. Gas and electricity are billed separately.