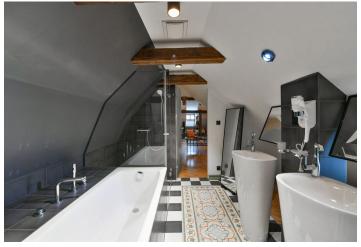

The stylish apartment includes a living room with a dining area and a fully fitted open plan kitchen, a bedroom with **terrace** access, and a bathroom with a bathtub, a walk-in shower, and a toilet.

**Air-conditioning, solid wood parquet floors**, tiles, wooden beams, gas heating, washing machine, dishwasher, microwave oven, TV, master switch. Monthly deposit for service charges and water: CZK 1000/person. Gas and electricity are billed separately.