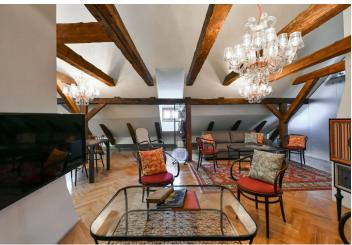

The stylish apartment includes a living room with a dining area and a fully fitted open plan kitchen, a bedroom with **terrace** access, and a bathroom with a bathtub, a walk-in shower, and a toilet.

**Air-conditioning, solid wood parquet floors**, tiles, wooden beams, gas heating, washing machine, dishwasher, microwave oven, TV, master switch. Monthly deposit for service charges and water: CZK 1000/person. Gas and electricity are billed separately.