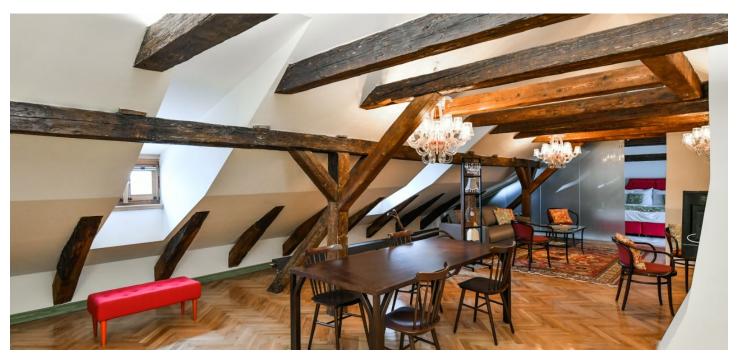

This wonderfully located, fully furnished 1-bedroom attic apartment boasts a terrace offering beautiful views of the St. Nicholas Church. Situated on the third floor of an historic building without a lift, located within walking distance of the Prague Castle, in a charming neighborhood in close vicinity of numerous foreign embassies. Quiet, very secure picturesque area with cobble stone streets, a short walk to trams, the Charles Bridge and the Kampa Island, one stop from Malostranská metro station.

The stylish apartment includes a living room with a dining area and a fully fitted open plan kitchen, a bedroom with **terrace** access, and a bathroom with a bathtub, a walk-in shower, and a toilet.

**Air-conditioning, solid wood parquet floors**, tiles, wooden beams, gas heating, washing machine, dishwasher, microwave oven, TV, master switch. Monthly deposit for service charges and water: CZK 1000/person. Gas and electricity are billed separately.