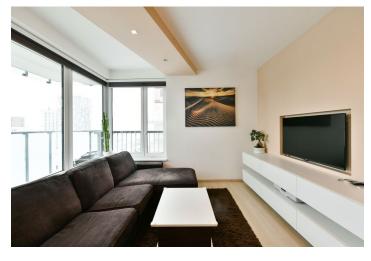

The apartment features a living room with a fully fitted open plan kitchen and **terrace** access, a master bedroom with an en-suite bathroom (walk-in shower, toilet), two further bedrooms - one of them with **balcony** access, plus a family bathroom (bathtub). There is a storage room, an additional separate toilet, and an entrance hall.