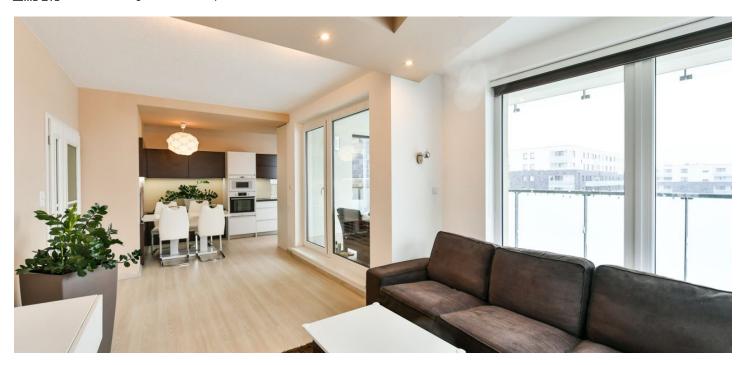

\* Area of the unit according to the Civil Code. The area consists of the sum total area of the entire unit bounded by perimeter walls.

Benefiting from close proximity of Stodůlky metro station, this semi furnished 3-bedroom 2-bathroom flat with a terrace and a balcony is on the fourth floor of a modern building with underground parking. Located in the new residential complex Britská čtvrť with 24/7 manned security and great amenities incl. children's playgrounds, shopping center, restaurants, post office, medical facilities, just a min. walk to Stodůlky metro with quick access to the city center. Within walking distance of a vast business park incl. Vodafone, Siemens and Komerční banka buildings, and just minutes from Ikea Zličín, Tesco and more.

The apartment features a living room with a fully fitted open plan kitchen and **terrace** access, a master bedroom with an en-suite bathroom (walk-in shower, toilet), two further bedrooms - one of them with **balcony** access, plus a family bathroom (bathtub). There is a storage room, an additional separate toilet, and an entrance hall.