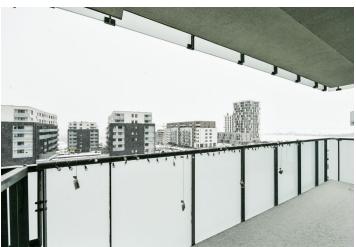

The apartment features a living room with a fully fitted open plan kitchen and **terrace** access, a master bedroom with an en-suite bathroom (walk-in shower, toilet), two further bedrooms - one of them with **balcony** access, plus a family bathroom (bathtub). There is a storage room, an additional separate toilet, and an entrance hall.