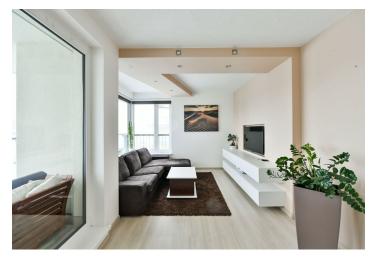

The apartment features a living room with a fully fitted open plan kitchen and **terrace** access, a master bedroom with an en-suite bathroom (walk-in shower, toilet), two further bedrooms - one of them with **balcony** access, plus a family bathroom (bathtub). There is a storage room, an additional separate toilet, and an entrance hall.