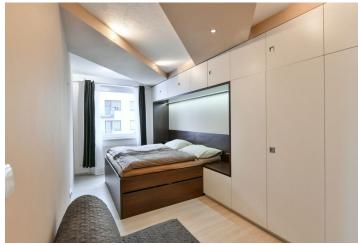

The apartment features a living room with a fully fitted open plan kitchen and **terrace** access, a master bedroom with an en-suite bathroom (walk-in shower, toilet), two further bedrooms - one of them with **balcony** access, plus a family bathroom (bathtub). There is a storage room, an additional separate toilet, and an entrance hall.

Laminated floors, tiles, security entry door, built-in wardrobes in the master bedroom, central heating, dishwasher, induction cooktop, microwave oven, TV. A **garage parking** space is included. Monthly deposit for service charges, water and heating CZK 8.000. Electricity is billed separately. Available from March 2022, maybe earlier after agreement.