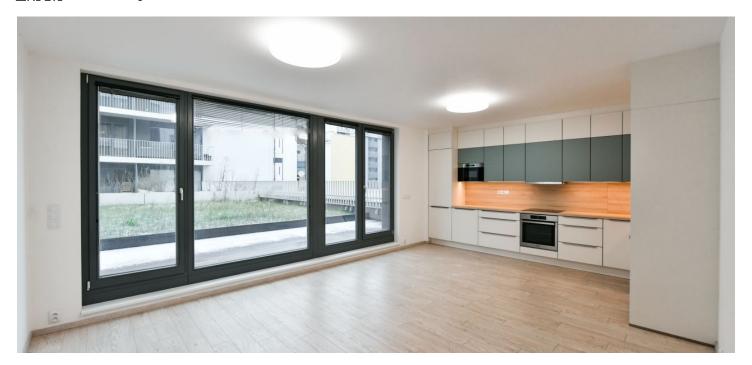

\* Area of the unit according to the Civil Code. The area consists of the sum total area of the entire unit bounded by perimeter walls.

This modern unfurnished apartment for rent with a terrace, garden, and balcony is on the 2nd floor of the Karolina Plazza project—a modern building with underground garage parking. Located in the highly sought-after district of Karlín, Prague 8, with full amenities and services in the immediate neighborhood including trendy restaurants, cafes, and bistros, plus multiple business centers. A location with very quick access to the city center, one minute from the Křižíkova metro station and tram stop.

The interior features a living room with a fully fitted open plan kitchen and access to the **terrace** and **garden**, a bedroom with an en-suite bathroom (bathtub, walk-in shower, toilet) and a **balcony**, a bedroom with an en-suite bathroom (walk-in shower), an additional separate toilet, and an entrance hall.

Laminate floors, tiles, built-in wardrobes in the bedrooms, central heating, dishwasher, induction cooktop, microwave oven, **cellar**. A **garage parking** space is included.