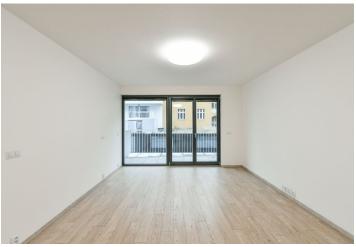

\* Area of the unit according to the Civil Code. The area consists of the sum total area of the entire unit bounded by perimeter walls.

This modern unfurnished apartment for rent with a terrace, garden, and balcony is on the 2nd floor of the Karolina Plazza project—a modern building with underground garage parking. Located in the highly sought-after district of Karlín, Prague 8, with full amenities and services in the immediate neighborhood including trendy restaurants, cafes, and bistros, plus multiple business centers. A location with very quick access to the city center, one minute from the Křižíkova metro station and tram stop.

The interior features a living room with a fully fitted open plan kitchen and access to the **terrace** and **garden**, a bedroom with an en-suite bathroom (bathtub, walk-in shower, toilet) and a **balcony**, a bedroom with an en-suite bathroom (walk-in shower), an additional separate toilet, and an entrance hall.

Laminate floors, tiles, built-in wardrobes in the bedrooms, central heating, dishwasher, induction cooktop, microwave oven, **cellar**. A **garage parking** space is included.