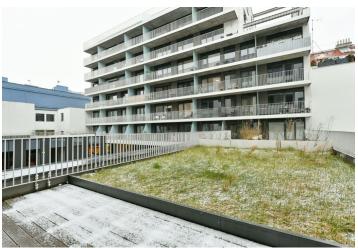

\* Area of the unit according to the Civil Code. The area consists of the sum total area of the entire unit bounded by perimeter walls.

This modern unfurnished apartment for rent with a terrace, garden, and balcony is on the 2nd floor of the Karolina Plazza project—a modern building with underground garage parking. Located in the highly sought-after district of Karlín, Prague 8, with full amenities and services in the immediate neighborhood including trendy restaurants, cafes, and bistros, plus multiple business centers. A location with very quick access to the city center, one minute from the Křižíkova metro station and tram stop.

The interior features a living room with a fully fitted open plan kitchen and access to the **terrace** and **garden**, a bedroom with an en-suite bathroom (bathtub, walk-in shower, toilet) and a **balcony**, a bedroom with an en-suite bathroom (walk-in shower), an additional separate toilet, and an entrance hall.