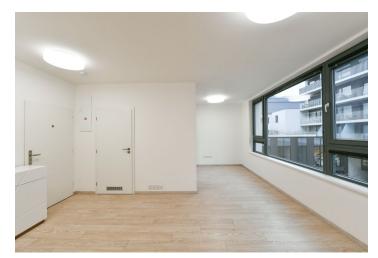

The interior features a living room with a fully fitted open plan kitchen and access to the **terrace** and **garden**, a bedroom with an en-suite bathroom (bathtub, walk-in shower, toilet) and a **balcony**, a bedroom with an en-suite bathroom (walk-in shower), an additional separate toilet, and an entrance hall.