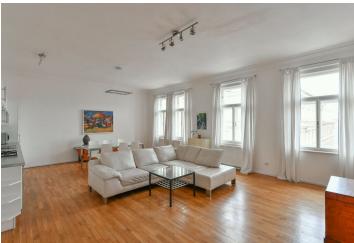

This is a furnished renovated 2-bedroom 2-bathroom apartment with a balcony on the fourth floor of a well kept renovated residential building with a lift. Located in a quiet street just steps from the Kampa Island, Kinsky Garden and the Vltava riverbank, across the bridge from the National Theatre and the city center. Area with full amenities and services, a few tram stops from Nový Smíchov shopping and entertainment center and the Anděl metro station.

The interior features a bright living room with a dining area and a fully fitted open plan kitchen, plus 2 bedrooms facing the courtyard - one with a **balcony**. There is a **walk-in closet**, 2 bathrooms (bathtub, toilet / walk-in shower, toilet), a boiler / storage room, and an entrance hall.

**Hardwood parquet floors**, tiles, gas heating, washing machine, dishwasher. Monthly deposit for service charges and water: CZK 1000/person. Gas and electricity are billed separately (transfer to the tenant).