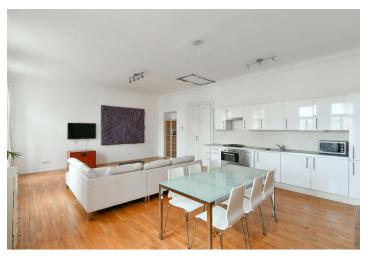

This is a furnished renovated 2-bedroom 2-bathroom apartment with a balcony on the fourth floor of a well kept renovated residential building with a lift. Located in a quiet street just steps from the Kampa Island, Kinsky Garden and the Vltava riverbank, across the bridge from the National Theatre and the city center. Area with full amenities and services, a few tram stops from Nový Smíchov shopping and entertainment center and the Anděl metro station.

The interior features a bright living room with a dining area and a fully fitted open plan kitchen, plus 2 bedrooms facing the courtyard - one with a **balcony**. There is a **walk-in closet**, 2 bathrooms (bathtub, toilet / walk-in shower, toilet), a boiler / storage room, and an entrance hall.

**Hardwood parquet floors**, tiles, gas heating, washing machine, dishwasher. Monthly deposit for service charges and water: CZK 1000/person. Gas and electricity are billed separately (transfer to the tenant).