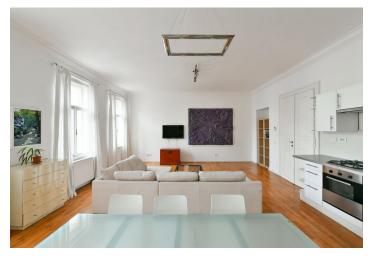

This is a furnished renovated 2-bedroom 2-bathroom apartment with a balcony on the fourth floor of a well kept renovated residential building with a lift. Located in a quiet street just steps from the Kampa Island, Kinsky Garden and the Vltava riverbank, across the bridge from the National Theatre and the city center. Area with full amenities and services, a few tram stops from Nový Smíchov shopping and entertainment center and the Anděl metro station.

The interior features a bright living room with a dining area and a fully fitted open plan kitchen, plus 2 bedrooms facing the courtyard - one with a **balcony**. There is a **walk-in closet**, 2 bathrooms (bathtub, toilet / walk-in shower, toilet), a boiler / storage room, and an entrance hall.

**Hardwood parquet floors**, tiles, gas heating, washing machine, dishwasher. Monthly deposit for service charges and water: CZK 1000/person. Gas and electricity are billed separately (transfer to the tenant).