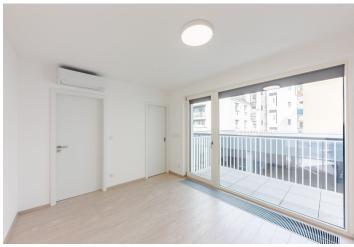

The interior features a living room with a fully fitted open plan kitchen, a pantry and access to the **terrace**, a master bedroom with an en-suite bathroom (bathtub, bidet, toilet) and the second **terrace**, two further bedrooms, a family bathroom (walk-in shower), a separate toilet, and an entrance hall.

**Air-conditioning**, laminated floors, tiles, built-in wardrobes, exterior and interior blinds, remote control colour changing lights, central heating, dishwasher, induction cooktop, microwave oven, **cellar**. A **garage parking** space is included. Monthly deposit for service charges and utilities is billed separately.