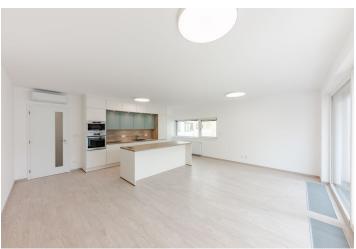

\* Area of the unit according to the Civil Code. The area consists of the sum total area of the entire unit bounded by perimeter walls.

Boasting 2 terraces, this is a fully air-conditioned 3-bedroom 2-bathroom apartment on the third floor of the Karolina Plazza project - a modern building with underground garage parking. Located in a highly sought after district of Karlín, Prague 8, with full amenities and services in the immediate neighborhood including trendy restaurants, cafes and bistros, plus multiple business centers. Location with very quick access to the city center, just a minute from the Křižíkova metro station and tram stop.

The interior features a living room with a fully fitted open plan kitchen, a pantry and access to the **terrace**, a master bedroom with an en-suite bathroom (bathtub, bidet, toilet) and the second **terrace**, two further bedrooms, a family bathroom (walk-in shower), a separate toilet, and an entrance hall.

**Air-conditioning**, laminated floors, tiles, built-in wardrobes, exterior and interior blinds, remote control colour changing lights, central heating, dishwasher, induction cooktop, microwave oven, **cellar**. A **garage parking** space is included. Monthly deposit for service charges and utilities is billed separately.