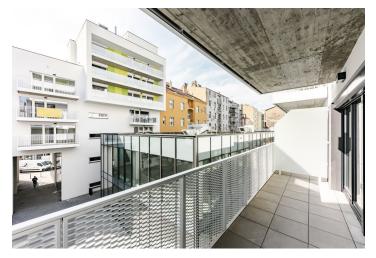

\* Area of the unit according to the Civil Code. The area consists of the sum total area of the entire unit bounded by perimeter walls.

Boasting 2 terraces, this is a fully air-conditioned 3-bedroom 2-bathroom apartment on the third floor of the Karolina Plazza project - a modern building with underground garage parking. Located in a highly sought after district of Karlín, Prague 8, with full amenities and services in the immediate neighborhood including trendy restaurants, cafes and bistros, plus multiple business centers. Location with very quick access to the city center, just a minute from the Křižíkova metro station and tram stop.

The interior features a living room with a fully fitted open plan kitchen, a pantry and access to the **terrace**, a master bedroom with an en-suite bathroom (bathtub, bidet, toilet) and the second **terrace**, two further bedrooms, a family bathroom (walk-in shower), a separate toilet, and an entrance hall.