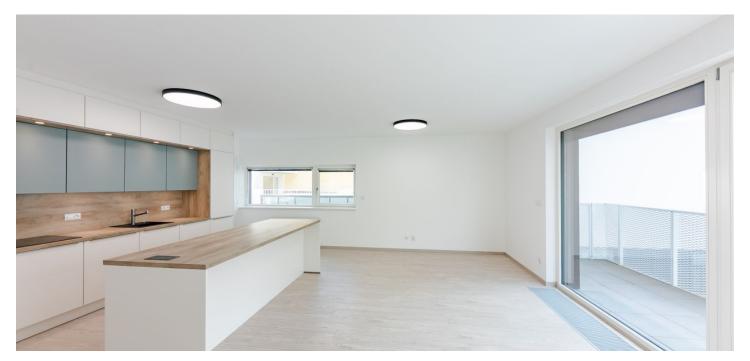

\* Area of the unit according to the Civil Code. The area consists of the sum total area of the entire unit bounded by perimeter walls.

Boasting 2 terraces, this is a fully air-conditioned 3-bedroom 2-bathroom apartment on the third floor of the Karolina Plazza project - a modern building with underground garage parking. Located in a highly sought after district of Karlín, Prague 8, with full amenities and services in the immediate neighborhood including trendy restaurants, cafes and bistros, plus multiple business centers. Location with very quick access to the city center, just a minute from the Křižíkova metro station and tram stop.

The interior features a living room with a fully fitted open plan kitchen, a pantry and access to the **terrace**, a master bedroom with an en-suite bathroom (bathtub, bidet, toilet) and the second **terrace**, two further bedrooms, a family bathroom (walk-in shower), a separate toilet, and an entrance hall.

**Air-conditioning**, laminated floors, tiles, built-in wardrobes, exterior and interior blinds, remote control colour changing lights, central heating, dishwasher, induction cooktop, microwave oven, **cellar**. A **garage parking** space is included. Monthly deposit for service charges and utilities is billed separately.