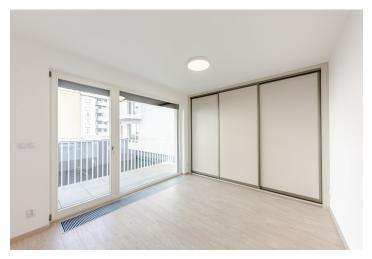

The interior features a living room with a fully fitted open plan kitchen, a pantry and access to the **terrace**, a master bedroom with an en-suite bathroom (bathtub, bidet, toilet) and the second **terrace**, two further bedrooms, a family bathroom (walk-in shower), a separate toilet, and an entrance hall.

**Air-conditioning**, laminated floors, tiles, built-in wardrobes, exterior and interior blinds, remote control colour changing lights, central heating, dishwasher, induction cooktop, microwave oven, **cellar**. A **garage parking** space is included. Monthly deposit for service charges and utilities is billed separately.