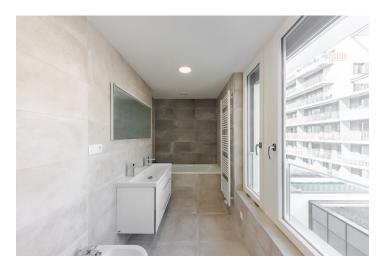

The interior features a living room with a fully fitted open plan kitchen, a pantry, and access to the terrace, a master bedroom with an en-suite bathroom (bathtub, bidet, toilet) and a second terrace, two additional bedrooms, a family bathroom (walk-in shower), a separate toilet, and an entrance hall.