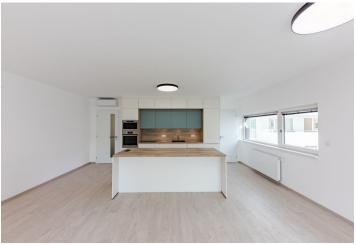

\* Area of the unit according to the Civil Code. The area consists of the sum total area of the entire unit bounded by perimeter walls.

Boasting 2 terraces and two bathrooms, this fully airconditioned contemporary apartment is on the 5th floor of the Karolina Plazza project, a modern building with underground garage parking. Located in the highly soughtafter district of Karlín, Prague 8, with full amenities and services in the immediate neighborhood including trendy restaurants, cafes, and bistros, plus multiple business centers. A location with very quick access to the city center, just a minute from the Křižíkova metro station and tram stop.

The interior features a living room with a fully fitted open plan kitchen, a pantry, and access to the terrace, a master bedroom with an en-suite bathroom (bathtub, bidet, toilet) and a second terrace, two additional bedrooms, a family bathroom (walk-in shower), a separate toilet, and an entrance hall.

Air-conditioning, laminate floors, tiles, built-in wardrobes, exterior and interior blinds, remote-control color changing lights, central heating, dishwasher, induction cooktop, microwave oven, and cellar. A garage parking space is included.