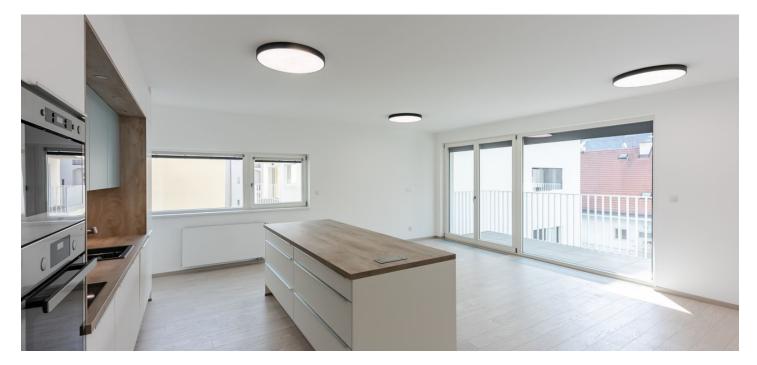

\* Area of the unit according to the Civil Code. The area consists of the sum total area of the entire unit bounded by perimeter walls.

Boasting 2 terraces and two bathrooms, this fully airconditioned contemporary apartment is on the 5th floor of the Karolina Plazza project, a modern building with underground garage parking. Located in the highly soughtafter district of Karlín, Prague 8, with full amenities and services in the immediate neighborhood including trendy restaurants, cafes, and bistros, plus multiple business centers. A location with very quick access to the city center, just a minute from the Křižíkova metro station and tram stop.

The interior features a living room with a fully fitted open plan kitchen, a pantry, and access to the terrace, a master bedroom with an en-suite bathroom (bathtub, bidet, toilet) and a second terrace, two additional bedrooms, a family bathroom (walk-in shower), a separate toilet, and an entrance hall.

Air-conditioning, laminate floors, tiles, built-in wardrobes, exterior and interior blinds, remote-control color changing lights, central heating, dishwasher, induction cooktop, microwave oven, and cellar. A garage parking space is included.