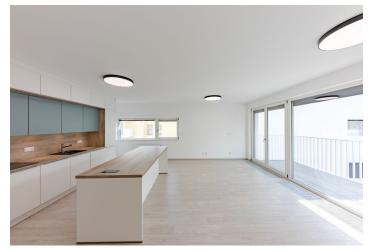

\* Area of the unit according to the Civil Code. The area consists of the sum total area of the entire unit bounded by perimeter walls.

Boasting 2 terraces and two bathrooms, this fully airconditioned contemporary apartment is on the 5th floor of the Karolina Plazza project, a modern building with underground garage parking. Located in the highly soughtafter district of Karlín, Prague 8, with full amenities and services in the immediate neighborhood including trendy restaurants, cafes, and bistros, plus multiple business centers. A location with very quick access to the city center, just a minute from the Křižíkova metro station and tram stop.

The interior features a living room with a fully fitted open plan kitchen, a pantry, and access to the terrace, a master bedroom with an en-suite bathroom (bathtub, bidet, toilet) and a second terrace, two additional bedrooms, a family bathroom (walk-in shower), a separate toilet, and an entrance hall.

Air-conditioning, laminate floors, tiles, built-in wardrobes, exterior and interior blinds, remote-control color changing lights, central heating, dishwasher, induction cooktop, microwave oven, and cellar. A garage parking space is included.