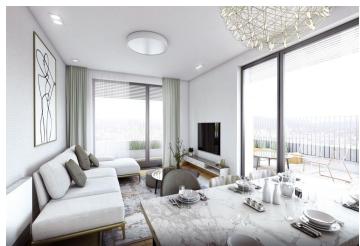

The interior of the three-bedroom apartment will consist of an entrance hall with a **walk-in closet** and space for built-in wardrobes, a separate toilet with a sink, a bathroom with a bathtub and toilet, 3 south-facing bedrooms, a living room with a kitchen, and a dining room. The living room has access to an east-facing **balcony**.

The "white-wall" apartment will include insulated triple-glazed large-format French aluminum windows, underfloor heating, and a fan coil ceiling cooling system throughout the apartment. Purchasing the apartment in the state of white walls allows owners the opportunity to choose between two types of standards of completion. Purchasing the apartment comes with an obligation to buy a cellar storage unit and at least one parking space in the garage.