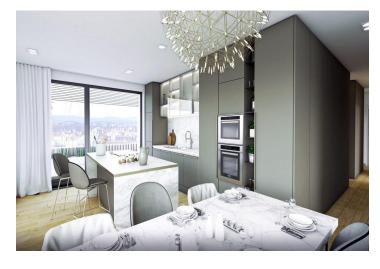

The interior of the three-bedroom apartment will consist of an entrance hall with a **walk-in closet** and space for built-in wardrobes, a separate toilet with a sink, a bathroom with a bathtub and toilet, 3 south-facing bedrooms, a living room with a kitchen, and a dining room. The living room has access to an east-facing **balcony**.

The "white-wall" apartment will include insulated triple-glazed large-format French aluminum windows, underfloor heating, and a fan coil ceiling cooling system throughout the apartment. Purchasing the apartment in the state of white walls allows owners the opportunity to choose between two types of standards of completion. Purchasing the apartment comes with an obligation to buy a cellar storage unit and at least one parking space in the garage.