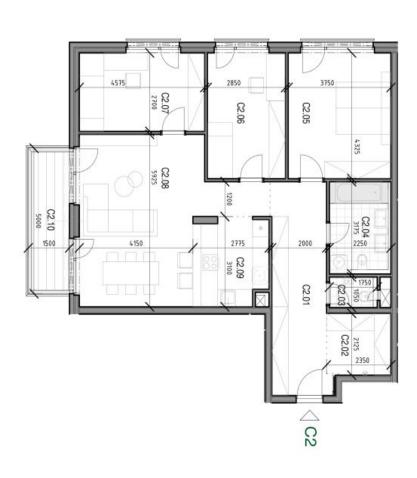

## Apartment Three-bedroom (4+kk)

105.5 m², Bratislava IV, Záhorská Bystrica

UVEDENÉ ROZMERY SÚ PREDBEŽNÉ A NEMUSIA SA ZHODOVAŤ S REALIZÁCIOU. RIEŠENIE ZARIADENIA JE ILUSTRAČNÉ

| CELKOM | C2.10 B |        | C2.09 K | C2.08 C | C2.07 IZ                | C2.06 IZ |       |       | C2.03 V      | C2.02 S | C2.01 C | BYT - C4.C2 |       |  |
|--------|---------|--------|---------|---------|-------------------------|----------|-------|-------|--------------|---------|---------|-------------|-------|--|
|        |         | BALKÓN |         | KUCHYŇA | OBÝVACIA IZBA + JEDÁLEŇ | IZBA     | IZBA  | IZBA  | KÚPEĽŇA + WC | WC      | SATNIK  | CHODBA      | C4.C2 |  |
| 113,29 | 7.50    | 7,50   | 105,79  | 7,95    | 28,65                   | 12,35    | 12,33 | 16,22 | 6,62         | 1,68    | 4,97    | 15,02       |       |  |