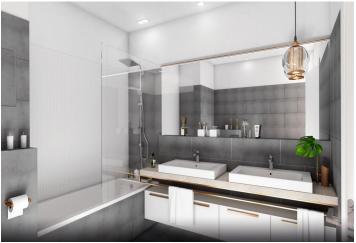

The interior of the three-bedroom apartment will consist of an entrance hall with a **walk-in closet** and space for built-in wardrobes, a separate toilet with a sink, a bathroom with a bathtub and toilet, 3 south-facing bedrooms, a living room with a kitchen, and a dining room. The living room has access to an east-facing **balcony**.

Standard equipment will include a preparation for motorized exterior blinds, laminate floors, interior doors, tiles and sanitary ware in the bathroom, KLUDI faucets, a shower with a built-in floor drain/bathtub, and a toilet.

Above-standard equipment will include higher quality materials, wooden floors, rebateless interior doors, larger tiles in the bathroom, and Hansgrohe faucets.

The residential complex is being built on the outskirts of Záhorská Bystrica. The district provides a quiet, peaceful environment and at the same time full civic amenities. The **Little Carpathians** are in the immediate vicinity of the project, making this a healthy environment full of greenery and fresh air. You can reach the city center very quickly by car or public bus. A public transport stop as well as a playground are located 150 m from the building. A supermarket is 500 meters away.