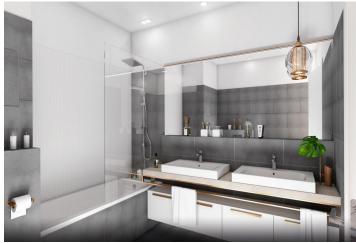

The interior of the **two-bedroom apartment** will consist of a spacious entrance hall with space for a built-in closet, a living room connected to the dining area, a kitchen, a master bedroom, another room, a bathroom with a bathtub, and a separate toilet. The living room has access to an east-facing **balcony**.

Standard equipment will include a preparation for motorized exterior blinds, laminate floors, interior doors, tiles and sanitary ware in the bathroom, KLUDI faucets, a shower with a built-in floor drain/bathtub, and a toilet.

Above-standard equipment will include higher quality materials, wooden floors, rebateless interior doors, larger tiles in the bathroom, and Hansgrohe faucets.

The **Hillside** residential complex is being built on the outskirts of Záhorská Bystrica. The district provides a quiet, peaceful environment by Bratislava's city limits, and at the same time full civic amenities. The **Little Carpathians** are in the immediate vicinity of the project, making this a healthy environment full of greenery and fresh air. You can reach the city center very quickly by car or public bus. A public transport stop as well as a playground are located 150 m from the building. A supermarket is 500 meters away.