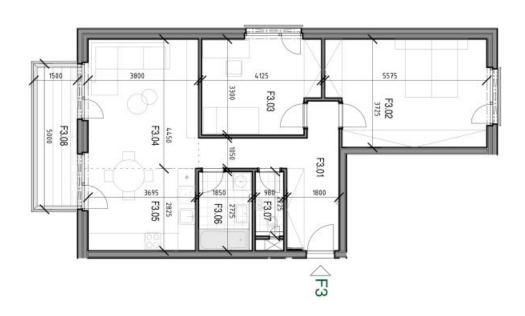

## **Apartment Two-bedroom (3+1)**

Sold

78.5 m², Bratislava IV, Záhorská Bystrica

UVEDENÉ ROZMERY SÚ PREDBEŽNÉ A NEMUSIA SA ZHODOVAŤ S REALIZÁCIOU. RIEŠENIE ZARIADENIA JE ILUSTRAČNÉ.

| F3.06 KUPEINA 4,85<br>F3.07 WC 2,00<br>F3.08 BALKÓN 7,50<br>F3.08 BALKÓN 7,50 |
|-------------------------------------------------------------------------------|
| WC<br>BALKÓN                                                                  |
| WC                                                                            |
| WC                                                                            |
| KUPEĽŇA                                                                       |
|                                                                               |
|                                                                               |
| F3.04 OBYVACIA IZBA 16,91                                                     |
|                                                                               |
| F3.02 IZBA 19,75                                                              |
|                                                                               |