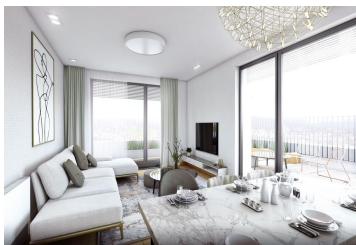

The interior of the **two-bedroom apartment** will consist of a spacious entrance hall with space for a built-in closet, a living room connected to the dining area, a kitchen, a master bedroom, another room, a bathroom with a bathtub, and a separate toilet. The living room has access to an east-facing **balcony**.

The "white-wall" apartment will include insulated triple-glazed large-format French aluminum windows with insulating triple glazing, underfloor heating, and a fan coil ceiling cooling system throughout the apartment. Purchasing the apartment in the state of white walls allows owners the opportunity to choose between two types of standards of completion. Purchasing the apartment comes with an obligation to buy a cellar storage unit and at least one parking space in the garage.