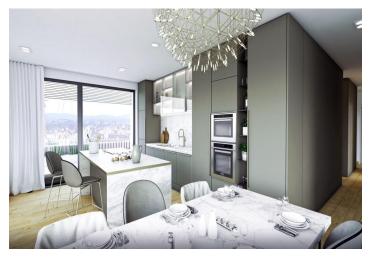

The interior of the **two-bedroom apartment** will consist of a spacious entrance hall with space for a built-in closet, a living room connected to the dining area, a kitchen, a master bedroom, another room, a bathroom with a bathtub, and a separate toilet. The living room has access to an east-facing **balcony**.

The "white-wall" apartment will include insulated triple-glazed large-format French aluminum windows with insulating triple glazing, underfloor heating, and a fan coil ceiling cooling system throughout the apartment. Purchasing the apartment in the state of white walls allows owners the opportunity to choose between two types of standards of completion. Purchasing the apartment comes with an obligation to buy a cellar storage unit and at least one parking space in the garage.