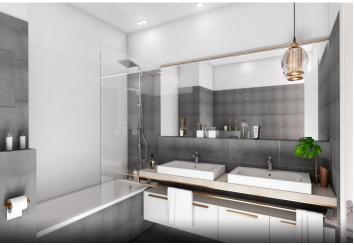

The interior of the three-bedroom apartment will consist of an entrance hall with space for built-in wardrobes, a separate toilet with a sink, a bathroom with a bathtub and toilet, 3 bedrooms, and a living room with a kitchen and dining room. The living room has access to an east-facing balcony.

Standard equipment will include a preparation for motorized exterior blinds, laminate floors, interior doors, tiles and sanitary ware in the bathroom, KLUDI faucets, a shower with a built-in floor drain/bathtub, and a toilet.

Above-standard equipment will include higher quality materials, wooden floors, rebateless interior doors, larger tiles in the bathroom, and Hansgrohe faucets.

The residential complex is being built on the outskirts of Záhorská Bystrica. The district provides a quiet, peaceful environment and at the same time full civic amenities. The **Little Carpathians** are in the immediate vicinity of the project, making this a healthy environment full of greenery and fresh air. You can reach the city center very quickly by car or public bus. A public transport stop as well as a playground are located 150 m from the building. A supermarket is 500 meters away.