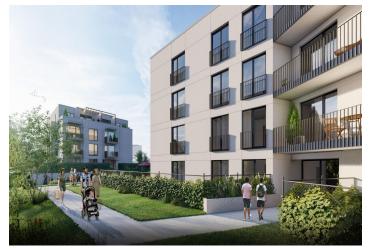

Above-standard equipment will include higher quality materials, wooden floors, rebateless interior doors, larger tiles in the bathroom, and Hansgrohe faucets.

The residential complex is being built on the outskirts of Záhorská Bystrica. The district provides a quiet, peaceful environment and at the same time full civic amenities. The **Little Carpathians** are in the immediate vicinity of the project, making this a healthy environment full of greenery and fresh air. You can reach the city center very quickly by car or public bus. A public transport stop as well as a playground are located 150 m from the building. A supermarket is 500 meters away.