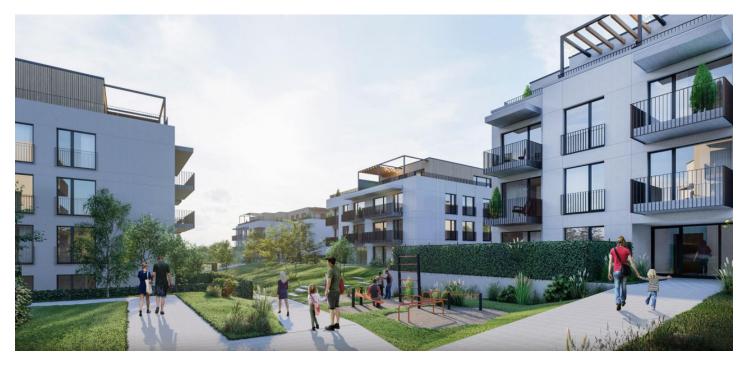

<sup>\*</sup> Area of the unit according to the Civil Code. The area consists of the sum total area of the entire unit bounded by perimeter walls.

The newly emerging Hillside residential project with views of the Little Carpathians will offer timeless housing set in the Bratislava neighborhood of Záhorská Bystrica. It combines the advantages of a new building with a modern design and progressive filigree construction technology. The peaceful and quiet residential location within reach of all civic amenities and nearby forests will provide quiet living on the outskirts of Bratislava. Expected approval date 09/2021.

Above-standard equipment will include higher quality materials, wooden floors, rebateless interior doors, larger tiles in the bathroom, and Hansgrohe faucets.

The residential complex is being built on the outskirts of Záhorská Bystrica. The district provides a quiet, peaceful environment and at the same time full civic amenities. The **Little Carpathians** are in the immediate vicinity of the project, making this a healthy environment full of greenery and fresh air. You can reach the city center very quickly by car or public bus. A public transport stop as well as a playground are located 150 m from the building. A supermarket is 500 meters away.