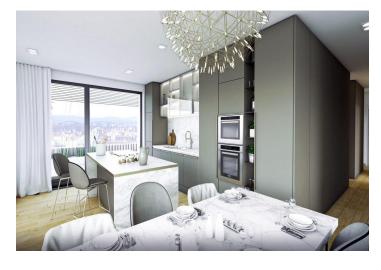

The interior of the three-bedroom apartment will consist of an entrance hall with space for built-in wardrobes, a separate toilet with a sink, a bathroom with a bathtub and toilet, 3 bedrooms, and a living room with a kitchen and dining room. The living room has access to an east-facing balcony.

The "white-wall" apartment will include insulated triple-glazed large-format French aluminum windows with insulating triple glazing, underfloor heating, and a fan coil ceiling cooling system throughout the apartment. Purchasing the apartment in the state of white walls allows owners the opportunity to choose between two types of standards of completion. Purchasing the apartment comes with an obligation to buy a cellar storage unit and at least one parking space in the garage.