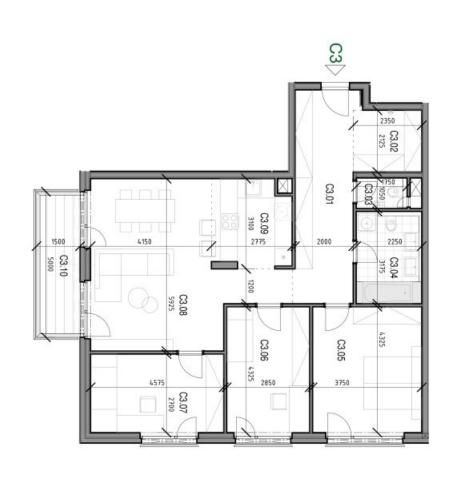

## Apartment Three-bedroom (4+kk)

105.5 m², Bratislava IV, Záhorská Bystrica

UVEDENÉ ROZMERY SÚ PREDBEŽNÉ A NEMUSIA SA ZHODOVAŤ S REALIZÁCIOU. RIEŠENIE ZARIADENIA JE ILUSTRAČNÉ

| CELKOM | C3.10        |        | C3.09   | C3.08                   | C3.07 | C3.06 | C3.05 | C3.04        | C3.03 | C3.02  | C3.01  |             | BYT |  |
|--------|--------------|--------|---------|-------------------------|-------|-------|-------|--------------|-------|--------|--------|-------------|-----|--|
|        | BALKÓN       |        | KUCHYŇA | OBÝVACIA IZBA + JEDÁLEŇ | IZBA  | IZBA  | IZBA  | KÚPEĽŇA + WC | WC    | SATNÍK | CHODBA | BYT - C2.C3 |     |  |
| 113,37 | 7,50<br>7,50 | 105,87 | 7,96    | 28,63                   | 12,35 | 12,33 | 16,22 | 6,69         | 1,68  | 4,99   | 15,02  |             |     |  |