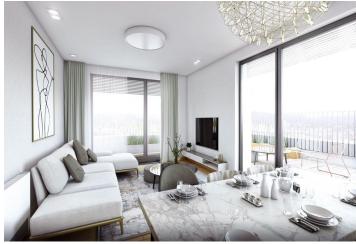

The interior of the three-bedroom apartment will consist of an entrance hall with space for built-in wardrobes, a separate toilet with a sink, a bathroom with a bathtub and toilet, 3 bedrooms, and a living room with a kitchen and dining room. The living room has access to an east-facing balcony.

The "white-wall" apartment will include insulated triple-glazed large-format French aluminum windows with insulating triple glazing, underfloor heating, and a fan coil ceiling cooling system throughout the apartment. Purchasing the apartment in the state of white walls allows owners the opportunity to choose between two types of standards of completion. Purchasing the apartment comes with an obligation to buy a cellar storage unit and at least one parking space in the garage.