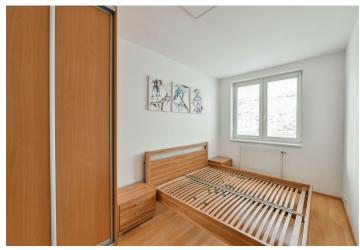

The apartment includes a living room with a dining area, a fully fitted open plan kitchen and balcony access, a bedroom with built-in wardrobes, a walkin closet, a bathroom with a bathtub, a separate toilet, and an entrance hall with storage.

Solid wood parquet floors, tiles, central heating, blinds, washing machine, dishwasher, TV. Monthly deposit for service charges and heating 2.900 CZK. Electricity is billed separately. Available from August 2022.