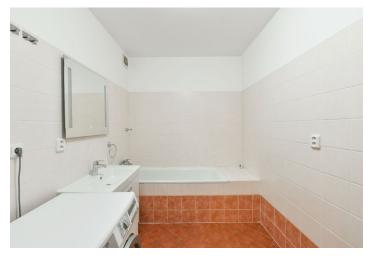

The apartment includes a living room with a dining area, a fully fitted open plan kitchen and balcony access, a bedroom with built-in wardrobes, a walkin closet, a bathroom with a bathtub, a separate toilet, and an entrance hall with storage.