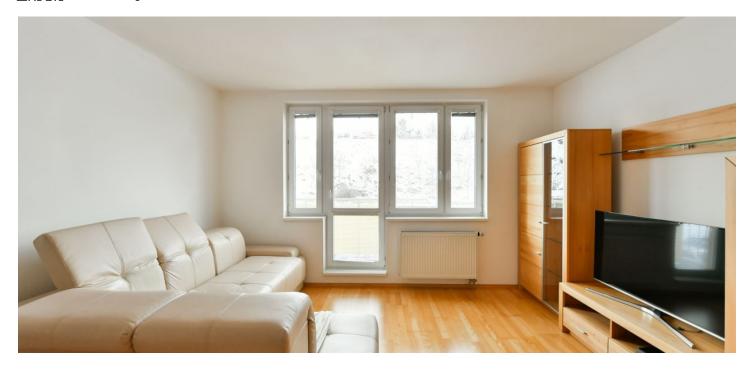

The apartment includes a living room with a dining area, a fully fitted open plan kitchen and balcony access, a bedroom with built-in wardrobes, a walkin closet, a bathroom with a bathtub, a separate toilet, and an entrance hall with storage.

Solid wood parquet floors, tiles, central heating, blinds, washing machine, dishwasher, TV. Monthly deposit for service charges and heating 2.900 CZK. Electricity is billed separately. Available from August 2022.