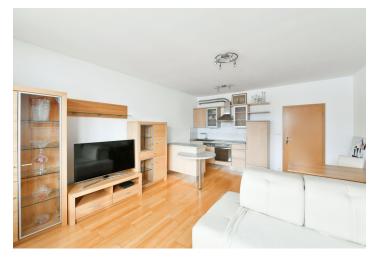

The apartment includes a living room with a dining area, a fully fitted open plan kitchen and balcony access, a bedroom with built-in wardrobes, a walkin closet, a bathroom with a bathtub, a separate toilet, and an entrance hall with storage.