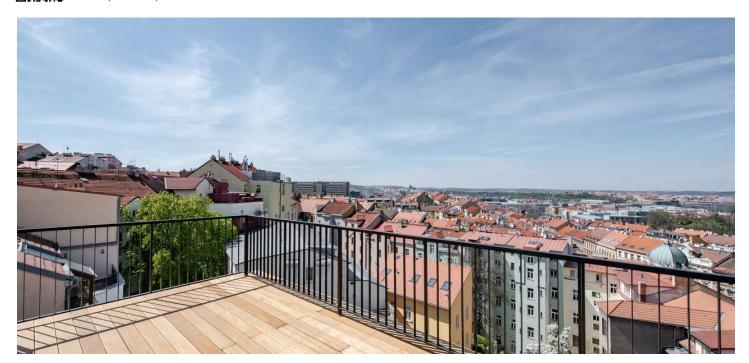

<sup>\*</sup> Area of the unit according to the Civil Code. The area consists of the sum total area of the entire unit bounded by perimeter walls.

This new air-conditoned duplex apartment with a spacious terrace boasting amazing views of the city's panorama, including Prague Castle, is located on the last two floors of a classic apartment building, where a complete reconstruction is currently underway. The building has a garden in the courtyard with a seating area. This neighborhood with a full spectrum of services is just 5 minutes by tram from the center. Estimated completion September 2021.

The entrance level (on the 6th floor of the building) consists of a living room with a preparation for a kitchen, a bedroom, a bathroom, and a hallway with a staircase to the attic. The upper level offers a second bedroom with a bathroom and a **west-facing terrace with far-reaching, unobstructed views.** The balcony and terrace will allow you to watch breathtaking sunsets.