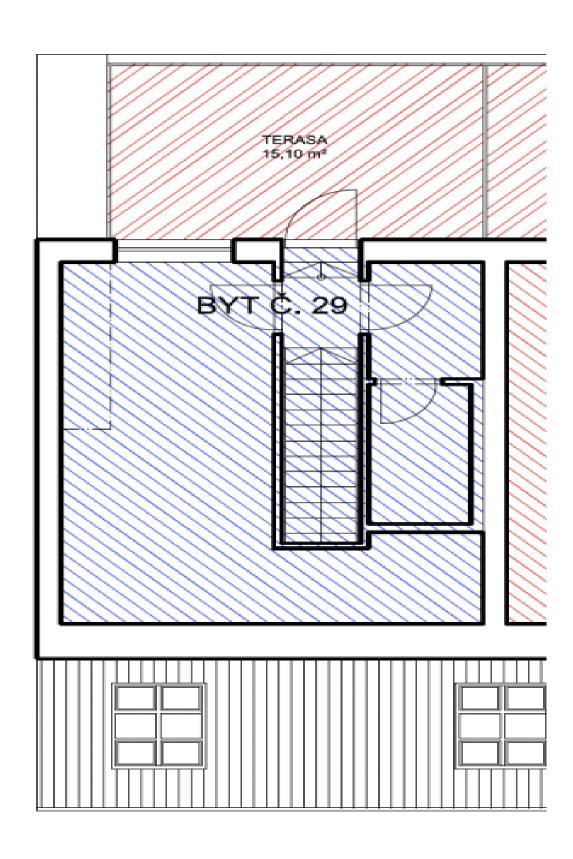

The entrance level (on the 6th floor of the building) consists of a living room with a preparation for a kitchen, a bedroom, a bathroom, and a hallway with a staircase to the attic. The upper level offers a second bedroom with a bathroom and a **west-facing terrace with far-reaching, unobstructed views.** The balcony and terrace will allow you to watch breathtaking sunsets.

Floor area 81.8 m², terrace 15.1 m².

82 m², Praha 3, Žižkov

Apartment Two-bedroom (3+kk)