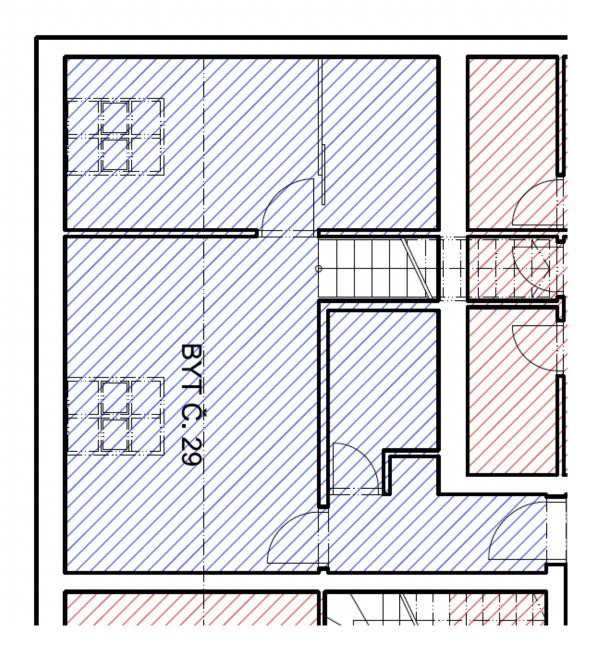

The entrance level (on the 6th floor of the building) consists of a living room with a preparation for a kitchen, a bedroom, a bathroom, and a hallway with a staircase to the attic. The upper level offers a second bedroom with a bathroom and a **west-facing terrace with far-reaching, unobstructed views.** The balcony and terrace will allow you to watch breathtaking sunsets.

Floor area 81.8 m², terrace 15.1 m².

82 m², Praha 3, Žižkov

Apartment Two-bedroom (3+kk)