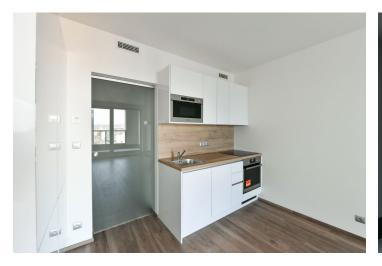

The interior features a living room with a fully fitted open plan kitchen, a dining area and access to the **enclosed balcony**, a bathroom including a walk-in shower and a toilet, and an entrance hall with built-in wardrobes.

Heat recovery ventilation, hardwood floors, large format tiles, security entry door, French windows, central underfloor heating, dishwasher, induction cooktop, microwave oven, alarm, video entry phone, **cellar**, bike and pram storage in the building. Monthly deposit for service charges, water and heating: CZK 3,500. Electricity is billed separately.