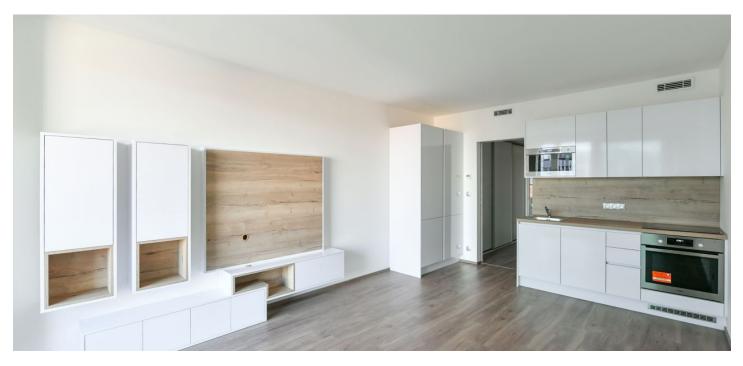

The interior features a living room with a fully fitted open plan kitchen, a dining area and access to the **enclosed balcony**, a bathroom including a walk-in shower and a toilet, and an entrance hall with built-in wardrobes.

Heat recovery ventilation, hardwood floors, large format tiles, security entry door, French windows, central underfloor heating, dishwasher, induction cooktop, microwave oven, alarm, video entry phone, **cellar**, bike and pram storage in the building. Monthly deposit for service charges, water and heating: CZK 3,500. Electricity is billed separately.