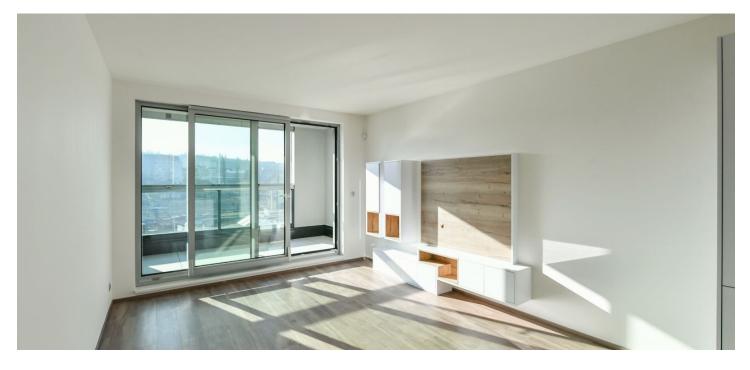

Benefiting from an enclosed balcony, this brand new studio apartment is on the 6th floor of the newly built Harfa Design Residence with a 24/7 reception, camera system, 4 lifts and underground parking. Situated in a Prague 9 residential neighborhood just steps from a tram stop, a few minute walk from the Českomoravská metro station (line B), the Galerie Harfa shopping mall, and the O2 Arena multipurpose venue. Apart from great amenities, the location offers plenty of green spaces for relaxation and sports opportunitities (a popular bike path), for example in the nearby Podviní Park and along the Rokytka River.

The interior features a living room with a fully fitted open plan kitchen, a dining area and access to the **enclosed balcony**, a bathroom including a walk-in shower and a toilet, and an entrance hall with built-in wardrobes.

Heat recovery ventilation, hardwood floors, large format tiles, security entry door, French windows, central underfloor heating, dishwasher, induction cooktop, microwave oven, alarm, video entry phone, **cellar**, bike and pram storage in the building. Monthly deposit for service charges, water and heating: CZK 3,500. Electricity is billed separately.