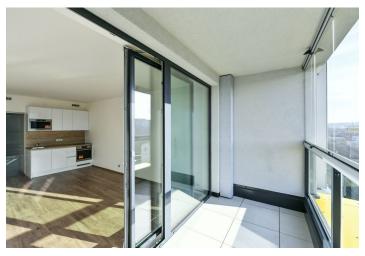

Benefiting from an enclosed balcony, this brand new studio apartment is on the 6th floor of the newly built Harfa Design Residence with a 24/7 reception, camera system, 4 lifts and underground parking. Situated in a Prague 9 residential neighborhood just steps from a tram stop, a few minute walk from the Českomoravská metro station (line B), the Galerie Harfa shopping mall, and the O2 Arena multipurpose venue. Apart from great amenities, the location offers plenty of green spaces for relaxation and sports opportunitities (a popular bike path), for example in the nearby Podviní Park and along the Rokytka River.

The interior features a living room with a fully fitted open plan kitchen, a dining area and access to the **enclosed balcony**, a bathroom including a walk-in shower and a toilet, and an entrance hall with built-in wardrobes.