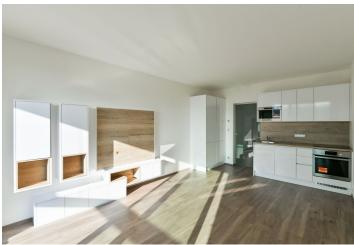

The interior features a living room with a fully fitted open plan kitchen, a dining area and access to the **enclosed balcony**, a bathroom including a walk-in shower and a toilet, and an entrance hall with built-in wardrobes.

Heat recovery ventilation, hardwood floors, large format tiles, security entry door, French windows, central underfloor heating, dishwasher, induction cooktop, microwave oven, alarm, video entry phone, **cellar**, bike and pram storage in the building. Monthly deposit for service charges, water and heating: CZK 3,500. Electricity is billed separately.