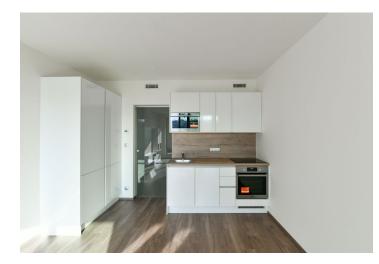

The interior features a living room with a fully fitted open plan kitchen, a dining area and access to the **enclosed balcony**, a bathroom including a walk-in shower and a toilet, and an entrance hall with built-in wardrobes.

Heat recovery ventilation, hardwood floors, large format tiles, security entry door, French windows, central underfloor heating, dishwasher, induction cooktop, microwave oven, alarm, video entry phone, **cellar**, bike and pram storage in the building. Monthly deposit for service charges, water and heating: CZK 3,500. Electricity is billed separately.