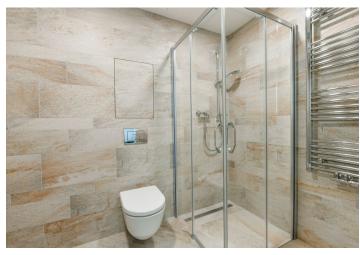

The interior features a living room with a fully fitted open plan kitchen, a dining area and access to the **enclosed balcony**, a bathroom including a walk-in shower and a toilet, and an entrance hall with built-in wardrobes.