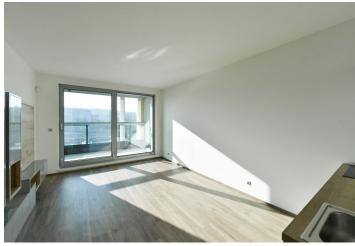

The interior features a living room with a fully fitted open plan kitchen, a dining area and access to the **enclosed balcony**, a bathroom including a walk-in shower and a toilet, and an entrance hall with built-in wardrobes.