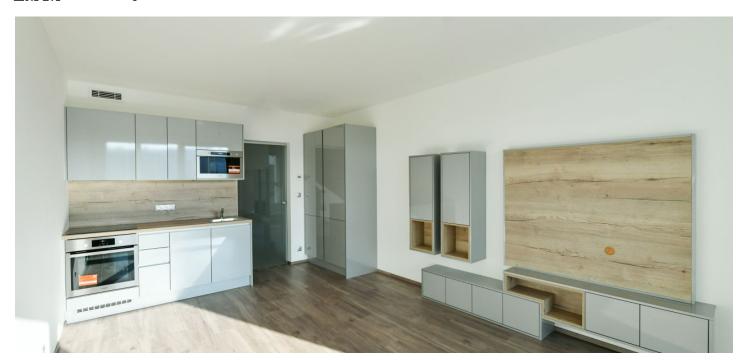

The interior features a living room with a fully fitted open plan kitchen, a dining area and access to the **enclosed balcony**, a bathroom including a walk-in shower and a toilet, and an entrance hall with built-in wardrobes.

Heat recovery ventilation, hardwood floors, large format tiles, security entry door, French windows, central underfloor heating, dishwasher, induction cooktop, microwave oven, alarm, video entry phone, cellar, bike and pram storage in the building. Monthly deposit for service charges, water and heating: CZK 3,500. Electricity is billed separately.