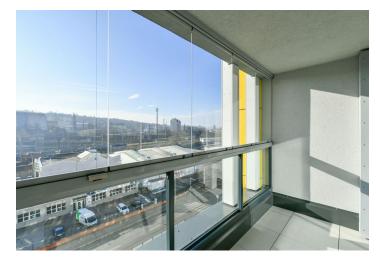

The interior features a living room with a fully fitted open plan kitchen, a dining area and access to the **enclosed balcony**, a bathroom including a walk-in shower and a toilet, and an entrance hall with built-in wardrobes.