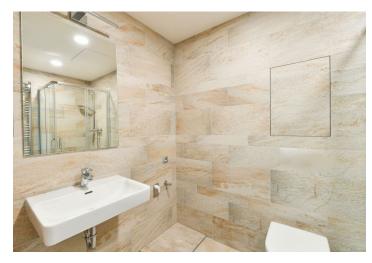

The interior features a living room with a fully fitted open plan kitchen, a dining area and access to the **enclosed balcony**, a bathroom including a walk-in shower and a toilet, and an entrance hall with built-in wardrobes.