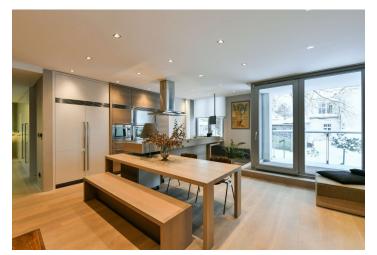

The layout consists of a living room connected to the kitchen, a dining room, and a **loggia** overlooking the **greenery**, 2 bedrooms (one of them with access to a **60-meter terrace**), a hallway with built-in wardrobes, a bathroom (with a bathtub, shower, double sink, toilet, and urinal), a separate toilet, a utility room with a washing machine, and a hall.

In the interior, decorated in a muted color palate, emphasis was placed on **natural materials**, wood, and glass. The threshold-free floor is made of **bleached oak**. The windows, some floor-to-ceiling, face east and southeast. Facilities include custom-made furniture and the unit comes with a large cellar, a **garage parking space**, and a **garden** with a **terrace**. Heating and hot water are provided by a gas boiler. Built in 2012, the apartment house consists of only 10 residential units.