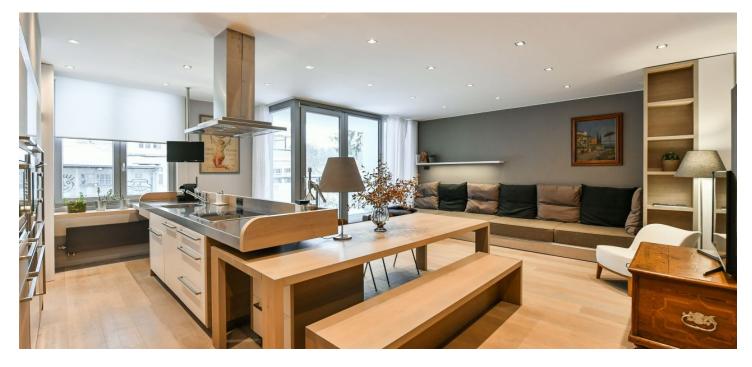

The layout consists of a living room connected to the kitchen, a dining room, and a **loggia** overlooking the **greenery**, 2 bedrooms (one of them with access to a **60-meter terrace**), a hallway with built-in wardrobes, a bathroom (with a bathtub, shower, double sink, toilet, and urinal), a separate toilet, a utility room with a washing machine, and a hall.

In the interior, decorated in a muted color palate, emphasis was placed on **natural materials**, wood, and glass. The threshold-free floor is made of **bleached oak**. The windows, some floor-to-ceiling, face east and southeast. Facilities include custom-made furniture and the unit comes with a large cellar, a **garage parking space**, and a **garden** with a **terrace**. Heating and hot water are provided by a gas boiler. Built in 2012, the apartment house consists of only 10 residential units.