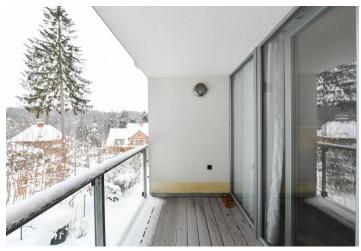

The layout consists of a living room connected to the kitchen, a dining room, and a **loggia** overlooking the **greenery**, 2 bedrooms (one of them with access to a **60-meter terrace**), a hallway with built-in wardrobes, a bathroom (with a bathtub, shower, double sink, toilet, and urinal), a separate toilet, a utility room with a washing machine, and a hall.

In the interior, decorated in a muted color palate, emphasis was placed on **natural materials**, wood, and glass. The threshold-free floor is made of **bleached oak**. The windows, some floor-to-ceiling, face east and southeast. Facilities include custom-made furniture and the unit comes with a large cellar, a **garage parking space**, and a **garden** with a **terrace**. Heating and hot water are provided by a gas boiler. Built in 2012, the apartment house consists of only 10 residential units.