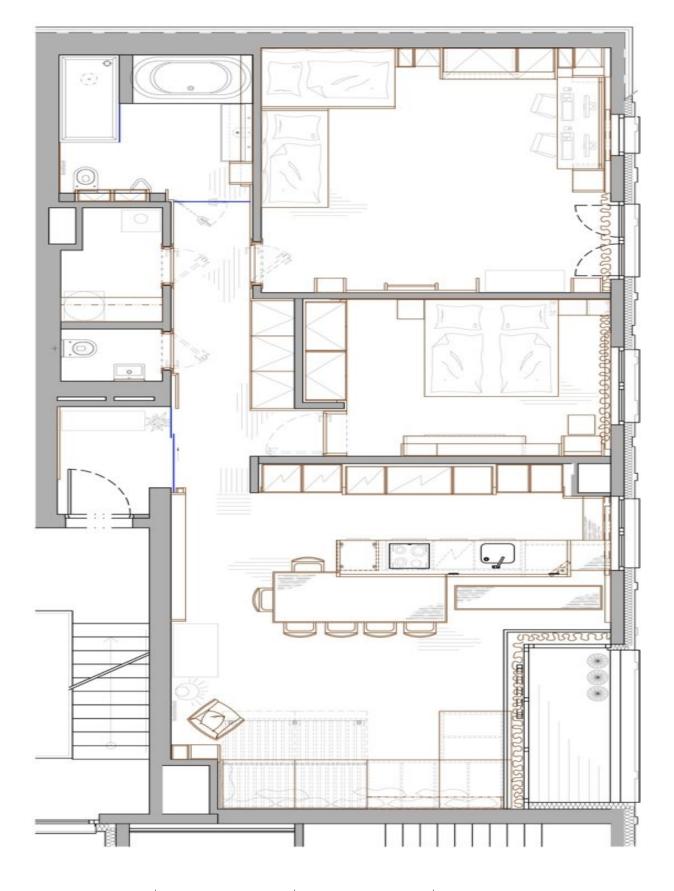

The layout consists of a living room connected to the kitchen, a dining room, and a **loggia** overlooking the **greenery**, 2 bedrooms (one of them with access to a **60-meter terrace**), a hallway with built-in wardrobes, a bathroom (with a bathtub, shower, double sink, toilet, and urinal), a separate toilet, a utility room with a washing machine, and a hall.

Interior 107.79 m², loggia 5 m², garden 59 m², cellar 14.18 m².

In addition to regular property viewings, we also offer real-time video viewings via WhatsApp, FaceTime, Messenger, Skype, and other apps.