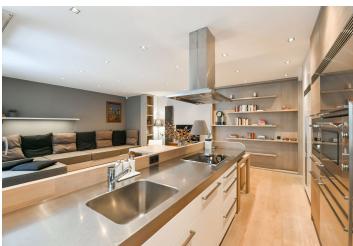

The layout consists of a living room connected to the kitchen, a dining room, and a **loggia** overlooking the **greenery**, 2 bedrooms (one of them with access to a **60-meter terrace**), a hallway with built-in wardrobes, a bathroom (with a bathtub, shower, double sink, toilet, and urinal), a separate toilet, a utility room with a washing machine, and a hall.

In the interior, decorated in a muted color palate, emphasis was placed on **natural materials**, wood, and glass. The threshold-free floor is made of **bleached oak**. The windows, some floor-to-ceiling, face east and southeast. Facilities include custom-made furniture and the unit comes with a large cellar, a **garage parking space**, and a **garden** with a **terrace**. Heating and hot water are provided by a gas boiler. Built in 2012, the apartment house consists of only 10 residential units.