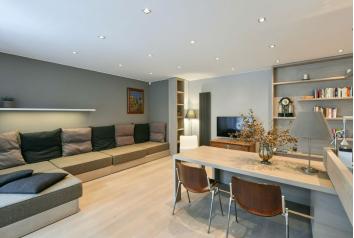

The layout consists of a living room connected to the kitchen, a dining room, and a **loggia** overlooking the **greenery**, 2 bedrooms (one of them with access to a **60-meter terrace**), a hallway with built-in wardrobes, a bathroom (with a bathtub, shower, double sink, toilet, and urinal), a separate toilet, a utility room with a washing machine, and a hall.

In the interior, decorated in a muted color palate, emphasis was placed on **natural materials**, wood, and glass. The threshold-free floor is made of **bleached oak**. The windows, some floor-to-ceiling, face east and southeast. Facilities include custom-made furniture and the unit comes with a large cellar, a **garage parking space**, and a **garden** with a **terrace**. Heating and hot water are provided by a gas boiler. Built in 2012, the apartment house consists of only 10 residential units.