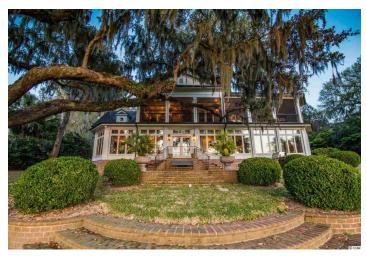

This notable residence with 80 acres of protected land is one of just 4 exclusive Lower Waverly estates in Pawleys Island in South Carolina. Majestically set on the banks of the Waccamaw River, elegantly hidden behind a wrought-iron gate, and accessed via a 300-year-old oak-lined drive, it provides perfect peace and privacy.

The interior showcases impeccable design and craftsmanship, and is decorated with walnut, cherry, mahogany, hickory, and poplar **paneling**, beautifully blended with stained lead glass and **brass** and **crystal chandeliers** . Other luxury features include **antique English tiles** and an Italian balustrade. A grand home **cinema inspired by the 1920s** combines a historical sensibility with the latest technology. The sophisticated kitchen is equipped with custom cherry cabinets. Two sumptuous suites boast beautiful views of the grounds. The master suite on the main floor includes a large bathroom and a sitting room. Views of the pristine nature surrounding the Waccamaw River can be enjoyed from both terraces. This opulent estate was inspired by an 1851 Natchez, Mississippi plantation. Its attention to detail will pleasantly surprise even the most discerning house-hunter.