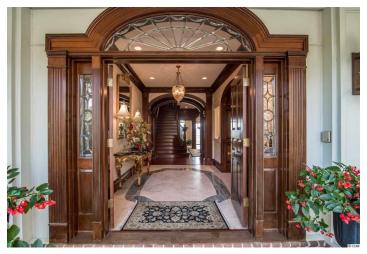

The interior showcases impeccable design and craftsmanship, and is decorated with walnut, cherry, mahogany, hickory, and poplar **paneling**, beautifully blended with stained lead glass and **brass** and **crystal chandeliers** . Other luxury features include **antique English tiles** and an Italian balustrade. A grand home **cinema inspired by the 1920s** combines a historical sensibility with the latest technology. The sophisticated kitchen is equipped with custom cherry cabinets. Two sumptuous suites boast beautiful views of the grounds. The master suite on the main floor includes a large bathroom and a sitting room. Views of the pristine nature surrounding the Waccamaw River can be enjoyed from both terraces. This opulent estate was inspired by an 1851 Natchez, Mississippi plantation. Its attention to detail will pleasantly surprise even the most discerning house-hunter.