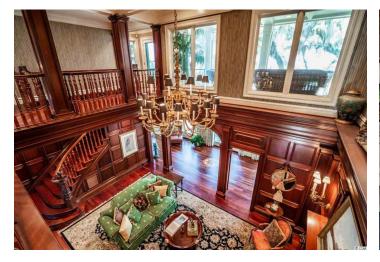

The interior showcases impeccable design and craftsmanship, and is decorated with walnut, cherry, mahogany, hickory, and poplar **paneling**, beautifully blended with stained lead glass and **brass** and **crystal chandeliers** . Other luxury features include **antique English tiles** and an Italian balustrade. A grand home **cinema inspired by the 1920s** combines a historical sensibility with the latest technology. The sophisticated kitchen is equipped with custom cherry cabinets. Two sumptuous suites boast beautiful views of the grounds. The master suite on the main floor includes a large bathroom and a sitting room. Views of the pristine nature surrounding the Waccamaw River can be enjoyed from both terraces. This opulent estate was inspired by an 1851 Natchez, Mississippi plantation. Its attention to detail will pleasantly surprise even the most discerning house-hunter.