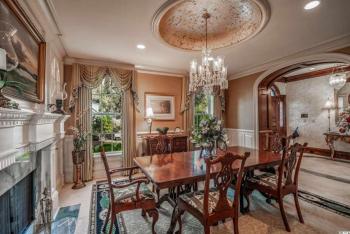

The interior showcases impeccable design and craftsmanship, and is decorated with walnut, cherry, mahogany, hickory, and poplar **paneling**, beautifully blended with stained lead glass and **brass** and **crystal chandeliers** . Other luxury features include **antique English tiles** and an Italian balustrade. A grand home **cinema inspired by the 1920s** combines a historical sensibility with the latest technology. The sophisticated kitchen is equipped with custom cherry cabinets. Two sumptuous suites boast beautiful views of the grounds. The master suite on the main floor includes a large bathroom and a sitting room. Views of the pristine nature surrounding the Waccamaw River can be enjoyed from both terraces. This opulent estate was inspired by an 1851 Natchez, Mississippi plantation. Its attention to detail will pleasantly surprise even the most discerning house-hunter.