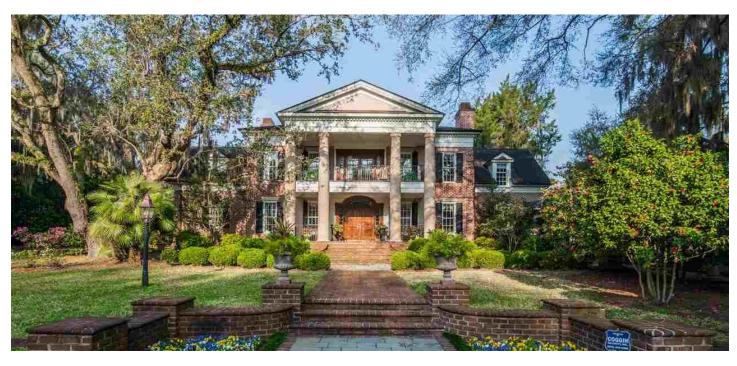

This notable residence with 80 acres of protected land is one of just 4 exclusive Lower Waverly estates in Pawleys Island in South Carolina. Majestically set on the banks of the Waccamaw River, elegantly hidden behind a wrought-iron gate, and accessed via a 300-year-old oak-lined drive, it provides perfect peace and privacy.

The interior showcases impeccable design and craftsmanship, and is decorated with walnut, cherry, mahogany, hickory, and poplar **paneling**, beautifully blended with stained lead glass and **brass** and **crystal chandeliers** . Other luxury features include **antique English tiles** and an Italian balustrade. A grand home **cinema inspired by the 1920s** combines a historical sensibility with the latest technology. The sophisticated kitchen is equipped with custom cherry cabinets. Two sumptuous suites boast beautiful views of the grounds. The master suite on the main floor includes a large bathroom and a sitting room. Views of the pristine nature surrounding the Waccamaw River can be enjoyed from both terraces. This opulent estate was inspired by an 1851 Natchez, Mississippi plantation. Its attention to detail will pleasantly surprise even the most discerning house-hunter.