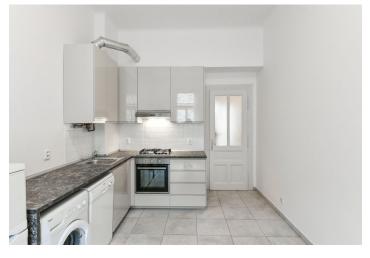

The apartment has a fully fitted eat-in kitchen, a living room, one bedroom, a shower room with a bidet and a toilet, a second bathroom including a bathtub, a bidet and a toilet, and an entrance hall.