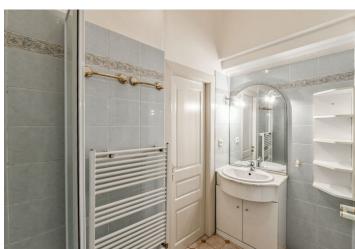

The apartment has a fully fitted eat-in kitchen, a living room, one bedroom, a shower room with a bidet and a toilet, a second bathroom including a bathtub, a bidet and a toilet, and an entrance hall.