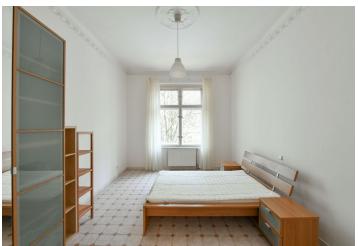

The apartment has a fully fitted eat-in kitchen, a living room, one bedroom, a shower room with a bidet and a toilet, a second bathroom including a bathtub, a bidet and a toilet, and an entrance hall.

Church view, high stucco ceilings, large windows, tile floors throughout, washing machine, dishwasher, gas boiler, TV. Monthly deposit for service charges and utilities: CZK 4,000 for 2 persons (each additional person: CZK 500).